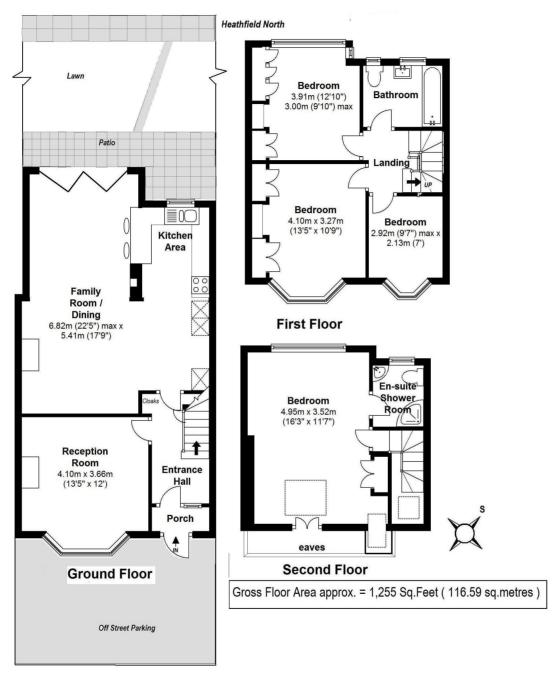

## 63 Heathfield North, Twickenham, TW2 7QN

Attractive 4 bedroom Mid Terrace House in a well regarded residential area just 0.3 miles from Twickenham mainline train station.

Immaculately presented throughout with high quality fixtures and fittings, this light and welcoming home is extended on the ground floor and into the loft and offers 1255sq ft of versatile living space over 3 floors.

Entrance hallway leads to the front reception room and the stunning kitchen/dining/family room at the rear. Bi-fold doors open onto the lovely south facing garden with a patio, lawned area, storage shed with power supply and rear access.

Upstairs are 3 bedrooms and the luxury family bathroom with stairs upto the master bedroom with en-suite shower facilities on the second floor.

To the front of the property is driveway parking for 2 cars. Located 0.5 miles from Twickenham town centre and just 1 mile from Marble Hill Park and the River Thames. EPC Rating D

- Mid Terrace Family Home
- Superbly Presented Throughout
- 4 Bedrooms
- Separate Living Room
- Stunning Kitchen/Dining/Family Room
- Luxury Bathroom and En-Suite Shower Room
- South Facing Garden and Driveway Parking
- 0.3 Miles from Twickenham Mainline Station