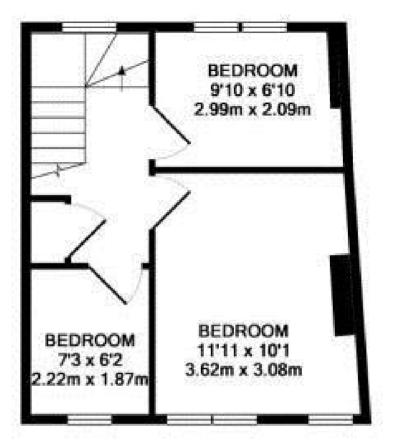

On the second floor are the 3 bedrooms.

Located just 200m from Whitton train station, local shops, restaurants and historic Kneller Hall.

**EPC** Rating D

- Investment Oppurtunity
- Expected Rental Yield 5.5%
- Split Level Apartment
- Spacious Living Room
- Separate Kitchen
- Family Bathroom
- 3 Bedrooms
- Only 200m from Whitton Train Station

1ST FLOOR APPROX. FLOOR AREA 304 SQ.FT. (28.2 SQ.M.)

2ND FLOOR APPROX. FLOOR AREA 295 SQ.FT. (27.4 SQ.M.) **NELSON ROAD TW2** TOTAL APPROX. FLOOR AREA 599 SQ.FT. (55.6 SQ.M.)

All massurements taken to RICs Guidelines for Oross trained Asia, Whitelevery storog has been made to ensure the accuracy of the floor plan contained here, all measurements are approximate and to reoponibility is taken for any error, omission or misstement. This plan is for flustrative purposes only and should be used as such by any prospective purchases. The services, systems and appliances shown have not been tested and no guarantee as in their operationly or efficiency can be giveA Made with Metropic 60010