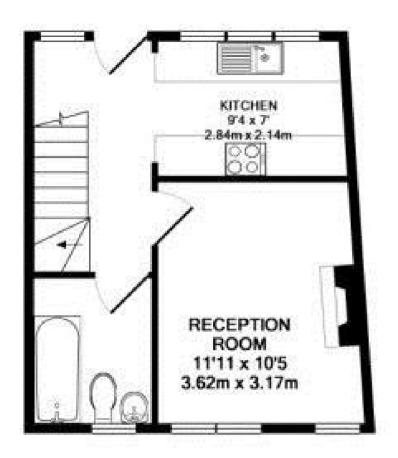

Spacious split level 3 bedroom apartment on the 1st and 2nd floor above commercial premises in central Whitton.

Private front door opens into the entrance hallway which leads to the living room, separate fitted kitchen and the family bathroom.

1ST FLOOR APPROX. FLOOR AREA 304 SQ.FT. (28.2 SQ.M.)

2ND FLOOR APPROX. FLOOR AREA 295 SQ.FT. (27.4 SQ.M.) **NELSON ROAD TW2** TOTAL APPROX. FLOOR AREA 599 SQ.FT. (55.6 SQ.M.)

All massurements taken to RICs Guidelines for Oross trained Asia, Whitelevery storog has been made to ensure the accuracy of the floor plan contained here, all measurements are approximate and to reoponibility is taken for any error, omission or misstement. This plan is for flustrative purposes only and should be used as such by any prospective purchases. The services, systems and appliances shown have not been tested and no guarantee as in their operationly or efficiency can be giveA Made with Metropic 60010