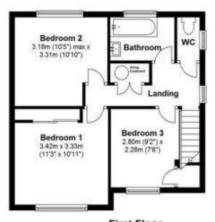

Upstairs are 3 bedrooms, the family bathroom and toilet.

Located 0.3 miles from Strawberry Hill Station and Radnor Gardens/River Thames. Only 1 mile from Twickenham Mainline Station and shops.

- Open Days From Saturday 5th April
- Detached 3 Bedroom House
- Potential to Modernise and Extend
- Desirable Strawberry Hill Location
- Through Lounge and Separate Dining Room
- Kitchen/Breakfast Room
- Driveway Parking and Garage
- 60 Ft Garden

First Floor Floor area approx. = 454 Sq. Feet ( 42.18 sq. metres)

Gross Floor Area approx.=1,100 Sq.Feet (102 sq.metres)

a Websters Estate Agents 36 Broad Street, Teddington, Middlesex TW11 8QY

t 020 8614 6000