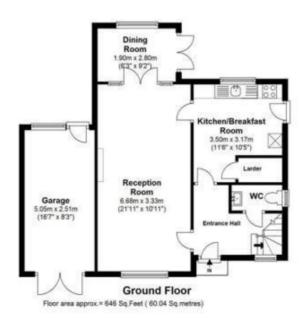

Situated in a highly regarded and much requested Strawberry Hill location with off street parking for 3 cars, a garage and a 60ft rear garden.

Entrance hallway leading to the through lounge, separate dining room, kitchen/breakfast room and downstairs w.c.

First Floor Floor area approx. = 454 Sq. Feet ( 42.18 sq. metres)

Gross Floor Area approx.=1,100 Sq.Feet (102 sq.metres)

a Websters Estate Agents 36 Broad Street, Teddington, Middlesex TW11 8QY

t 020 8614 6000