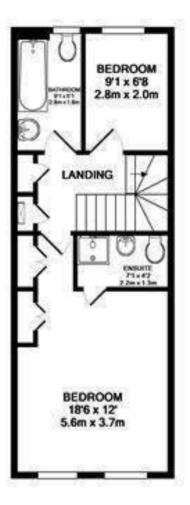

On the first floor is the spacious living room and a double bedroom. The master bedroom with en-suite facilities, third bedroom and the family bathroom are on the second floor.

Located only a 400 metre walk from Whitton mainline train station, less than 1 mile from Twickenham station and just 200 metres from Kneller Gardens/Park and the River Crane. EPC Rating C

GROUND FLOOR APPROX. FLOOR AREA 383 SQ.FT. (35.5 SQ.M.)

1ST FLOOR APPROX. FLOOR AREA 383 SQ.FT. (35.5 SQ.M.) 2ND FLOOR APPROX. FLOOR AREA 381 SQ.FT. (35.4 SQ.M.)

## TOTAL APPROX. FLOOR AREA 1146 SQ.FT. (106.5 SQ.M.)

Whilst every attempt has been made to ensure the accuracy of the foor plan contained here, measurements of doors, windows, rooms and any other items are approximate and no responsibility is taken for any error, omission, or mis statement. This plan is for illustrative purposes only and should be used as such by any prospective purchaser. The services, systems and appliances shown have not been tested and no guarantee as to their operability or efficiency can be given.