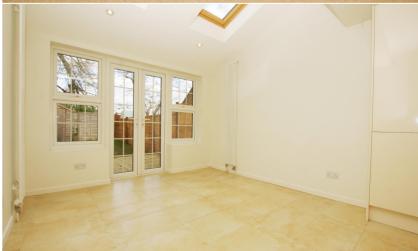

Covered front door leads to the entrance hallway with access to a w.c and the light and airy newly fitted kitchen/family room on the ground floor. Doors open directly onto the patio and lawned garden at the rear.