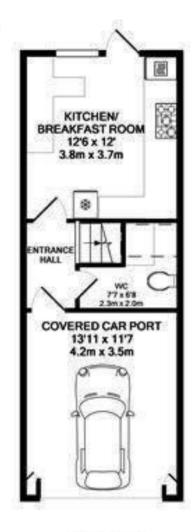

Covered front door leads to the entrance hallway with access to a w.c and the light and airy newly fitted kitchen/family room on the ground floor. Doors open directly onto the patio and lawned garden at the rear.

GROUND FLOOR APPROX. FLOOR AREA 383 SQ.FT. (35.5 SQ.M.)

1ST FLOOR APPROX. FLOOR AREA 383 SQ.FT. (35.5 SQ.M.) 2ND FLOOR APPROX. FLOOR AREA 381 SQ.FT. (35.4 SQ.M.)

## TOTAL APPROX. FLOOR AREA 1146 SQ.FT. (106.5 SQ.M.)

Whilst every attempt has been made to ensure the accuracy of the foor plan contained here, measurements of doors, windows, rooms and any other items are approximate and no responsibility is taken for any error, omission, or mis statement. This plan is for illustrative purposes only and should be used as such by any prospective purchaser. The services, systems and appliances shown have not been tested and no guarantee as to their operability or efficiency can be given.