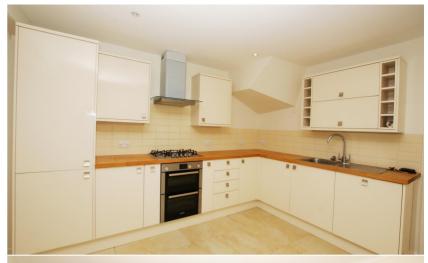

Covered front door leads to the entrance hallway with access to a w.c and the light and airy newly fitted kitchen/family room on the ground floor. Doors open directly onto the patio and lawned garden at the rear.