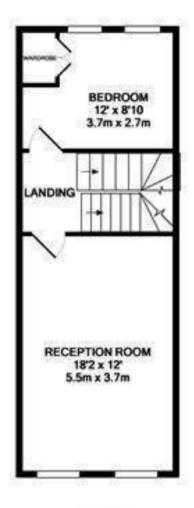

On the first floor is the spacious living room and a double bedroom. The master bedroom with en-suite facilities, third bedroom and the family bathroom are on the second floor.

Located only a 400 metre walk from Whitton mainline train station, less than 1 mile from Twickenham station and just 200 metres from Kneller Gardens/Park and the River Crane. EPC Rating C

GROUND FLOOR APPROX. FLOOR AREA 383 SQ.FT. (35.5 SQ.M.)

1ST FLOOR APPROX. FLOOR AREA 383 SQ.FT. (35.5 SQ.M.) 2ND FLOOR APPROX. FLOOR AREA 381 SQ.FT. (35.4 SQ.M.)

## TOTAL APPROX. FLOOR AREA 1146 SQ.FT. (106.5 SQ.M.)

Whilst every attempt has been made to ensure the accuracy of the foor plan contained here, measurements of doors, windows, rooms and any other items are approximate and no responsibility is taken for any error, omission, or mis statement. This plan is for illustrative purposes only and should be used as such by any prospective purchaser. The services, systems and appliances shown have not been tested and no guarantee as to their operability or efficiency can be given.