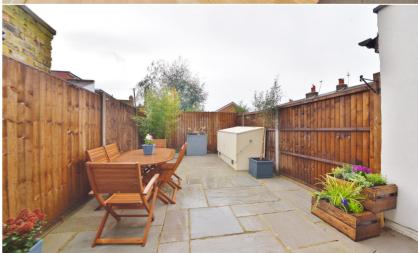

Entrance lobby opens into the bay fronted living room with plantation shutters and a feature fireplace. From here the ground floor opens into the stylish fitted kitchen with a range cooker, granite worktops and open access to the dining/family area at the rear with a large roof light and LED lighting. Bi-folding doors open onto the low maintenance south-west facing garden. On the first floor are 2 double bedrooms, the master with built in wardrobes and the luxury family bathroom. On the second floor are 2 further bedrooms, a shower room and eaves storage.

- Attractive Mid Terrace 4 Bedroom Victorian House
- EPC Rating C
- Extended, Loft Converted and Refurbished to a High Standard
- High Specification Throughout
- South West Facing Garden
- Living Room and Separate Kitchen/Family Room
- Within 0.6 Miles of Numerous Popular Schools
- 0.5 Miles from Strawberry Hill Train Station
- 1 Mile from Twickenham Mainline Station