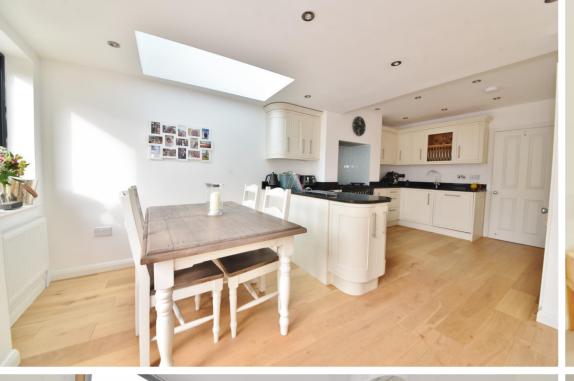

Entrance lobby opens into the bay fronted living room with plantation shutters and a feature fireplace. From here the ground floor opens into the stylish fitted kitchen with a range cooker, granite worktops and open access to the dining/family area at the rear with a large roof light and LED lighting. Bi-folding doors open onto the low maintenance south-west facing garden. On the first floor are 2 double bedrooms, the master with built in wardrobes and the luxury family bathroom. On the second floor are 2 further bedrooms, a shower room and eaves storage.