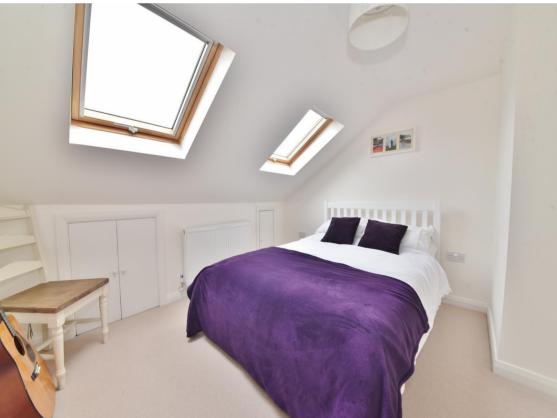

Entrance lobby opens into the bay fronted living room with plantation shutters and a feature fireplace. From here the ground floor opens into the stylish fitted kitchen with a range cooker, granite worktops and open access to the dining/family area at the rear with a large roof light and LED lighting. Bi-folding doors open onto the low maintenance south-west facing garden. On the first floor are 2 double bedrooms, the master with built in wardrobes and the luxury family bathroom. On the second floor are 2 further bedrooms, a shower room and eaves storage.