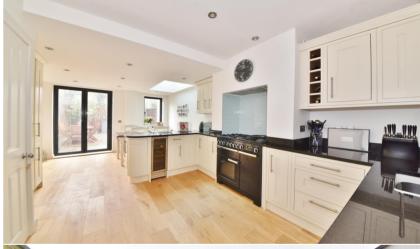

Entrance lobby opens into the bay fronted living room with plantation shutters and a feature fireplace. From here the ground floor opens into the stylish fitted kitchen with a range cooker, granite worktops and open access to the dining/family area at the rear with a large roof light and LED lighting. Bi-folding doors open onto the low maintenance south-west facing garden. On the first floor are 2 double bedrooms, the master with built in wardrobes and the luxury family bathroom. On the second floor are 2 further bedrooms, a shower room and eaves storage.