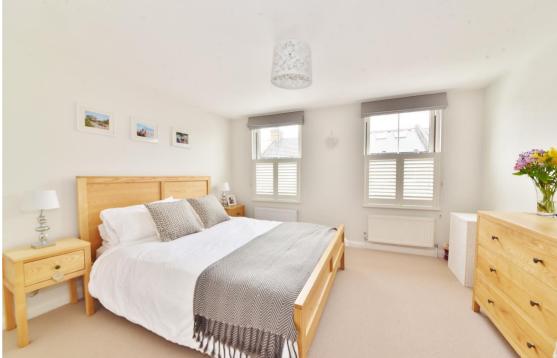

Entrance lobby opens into the bay fronted living room with plantation shutters and a feature fireplace. From here the ground floor opens into the stylish fitted kitchen with a range cooker, granite worktops and open access to the dining/family area at the rear with a large roof light and LED lighting. Bi-folding doors open onto the low maintenance south-west facing garden. On the first floor are 2 double bedrooms, the master with built in wardrobes and the luxury family bathroom. On the second floor are 2 further bedrooms, a shower room and eaves storage.