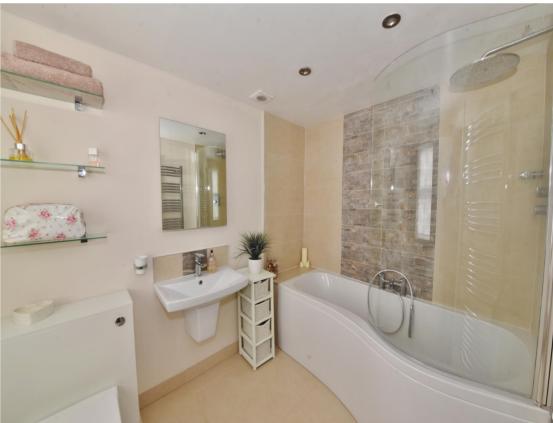

Having recently been extended, loft converted and completely refurbished by the current owners to an exceptional standard to offer 1,036 sq ft of living space over 3 floors with impressive high specification fixtures and fittings, underfloor heating on the ground floor and in bathrooms, double glazed sash windows and energy efficient new electrics, boiler, central heating and plumbing.

Entrance lobby opens into the bay fronted living room with plantation shutters and a feature fireplace. From here the ground floor opens into the stylish fitted kitchen with a range cooker, granite worktops and open access to the dining/family area at the rear with a large roof light and LED lighting. Bi-folding doors open onto the low maintenance south-west facing garden. On the first floor are 2 double bedrooms, the master with built in wardrobes and the luxury family bathroom. On the second floor are 2 further bedrooms, a shower room and eaves storage.