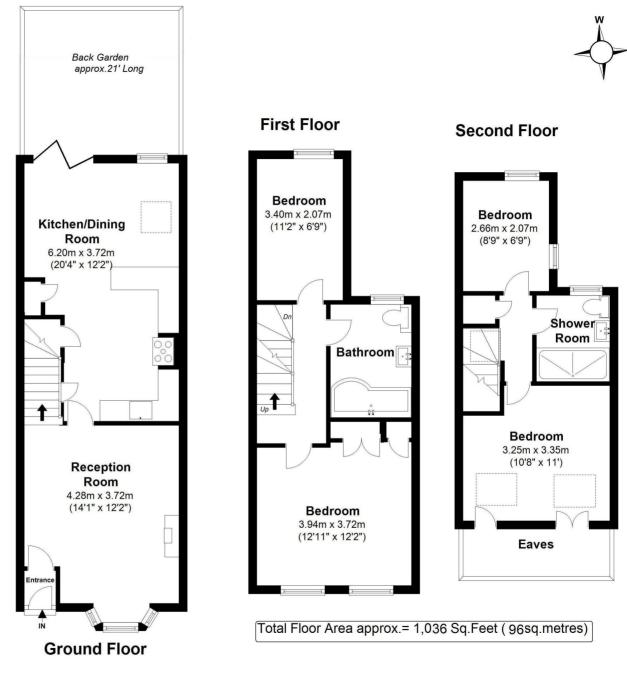

Having recently been extended, loft converted and completely refurbished by the current owners to an exceptional standard to offer 1,036 sq ft of living space over 3 floors with impressive high specification fixtures and fittings, underfloor heating on the ground floor and in bathrooms, double glazed sash windows and energy efficient new electrics, boiler, central heating and plumbing.

Entrance lobby opens into the bay fronted living room with plantation shutters and a feature fireplace. From here the ground floor opens into the stylish fitted kitchen with a range cooker, granite worktops and open access to the dining/family area at the rear with a large roof light and LED lighting. Bi-folding doors open onto the low maintenance south-west facing garden. On the first floor are 2 double bedrooms, the master with built in wardrobes and the luxury family bathroom. On the second floor are 2 further bedrooms, a shower room and eaves storage.