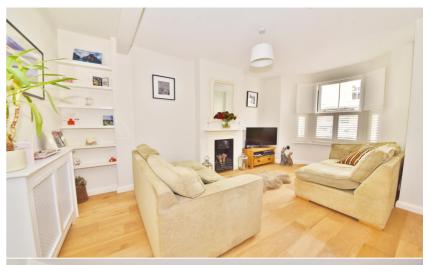

Entrance lobby opens into the bay fronted living room with plantation shutters and a feature fireplace. From here the ground floor opens into the stylish fitted kitchen with a range cooker, granite worktops and open access to the dining/family area at the rear with a large roof light and LED lighting. Bi-folding doors open onto the low maintenance south-west facing garden. On the first floor are 2 double bedrooms, the master with built in wardrobes and the luxury family bathroom. On the second floor are 2 further bedrooms, a shower room and eaves storage.