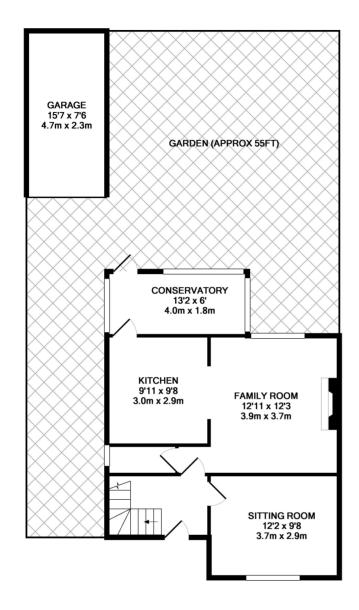

## 41 Meadway, Twickenham, TW2 6PG

End of terrace 3 bedroom house in need of complete modernisation on a popular Twickenham residential road.

1102 sq ft of accommodation with potential to extend to the side and rear (subject to planning permission and building regulations)

Entrance hallway leads to 2 reception rooms, storage cupboard and the kitchen/rear conservatory.

Upstairs are 3 bedrooms the family bathroom and w.c

To the front is a pretty garden, driveway and gated side access to the garage and rear garden.

- 3 Bedroom End of Terrace House
- In Need of Complete Modernisation
- Two Reception Rooms
- Kitchen/Conservatory
- Upstairs Bathroom
- Front and Rear Gardens
- Driveway Parking and Garage
- Vacant Possession

1ST FLOOR APPROX. FLOOR AREA 452 SQ.FT. (42.0 SQ.M.)

GROUND FLOOR APPROX. FLOOR AREA 650 SQ.FT. (60.4 SQ.M.)

TOTAL APPROX. FLOOR AREA 1102 SQ.FT. (102.4 SQ.M.)

Made with Metropix ©2013

a Websters Estate Agents 36 Broad Street, Teddington, Middlesex TW11 8QY