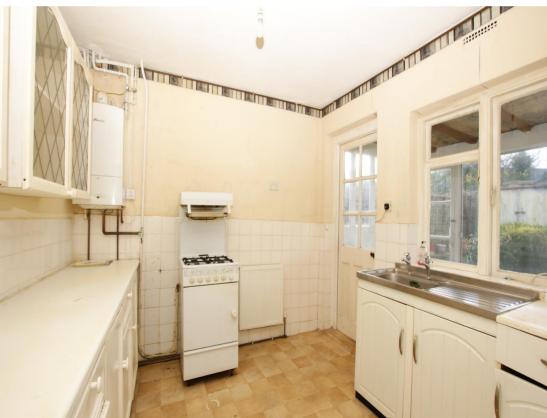

Entrance hallway leads to 2 reception rooms, storage cupboard and the kitchen/rear conservatory.

Upstairs are 3 bedrooms the family bathroom and w.c

To the front is a pretty garden, driveway and gated side access to the garage and rear garden.

- 3 Bedroom End of Terrace House
- In Need of Complete Modernisation
- Two Reception Rooms
- Kitchen/Conservatory
- Upstairs Bathroom
- Front and Rear Gardens
- Driveway Parking and Garage
- Vacant Possession