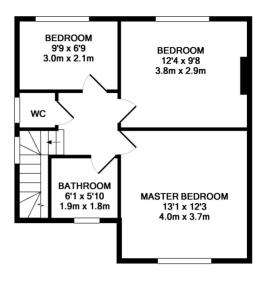

## 41 Meadway, Twickenham, TW2 6PG

End of terrace 3 bedroom house in need of complete modernisation on a popular Twickenham residential road.

1102 sq ft of accommodation with potential to extend to the side and rear (subject to planning permission and building regulations)

Entrance hallway leads to 2 reception rooms, storage cupboard and the kitchen/rear conservatory.

Upstairs are 3 bedrooms the family bathroom and w.c

To the front is a pretty garden, driveway and gated side access to the garage and rear garden.

- 3 Bedroom End of Terrace House
- In Need of Complete Modernisation
- Two Reception Rooms
- Kitchen/Conservatory
- Upstairs Bathroom
- Front and Rear Gardens
- Driveway Parking and Garage
- Vacant Possession

1ST FLOOR APPROX. FLOOR AREA 452 SQ.FT. (42.0 SQ.M.)

GROUND FLOOR APPROX. FLOOR AREA 650 SQ.FT. (60.4 SQ.M.)

TOTAL APPROX. FLOOR AREA 1102 SQ.FT. (102.4 SQ.M.)

Made with Metropix ©2013

a Websters Estate Agents 36 Broad Street, Teddington, Middlesex TW11 8QY