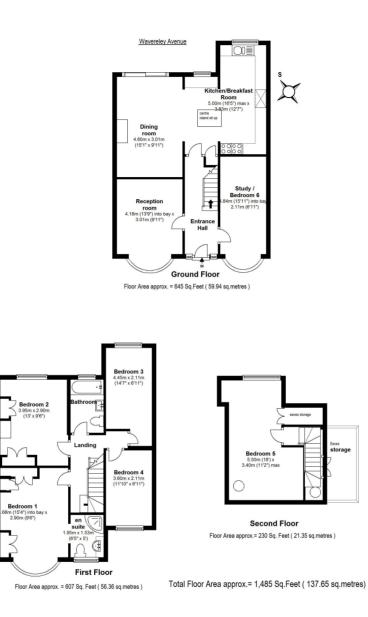

## 153 Waverley Avenue, Twickenham, TW2 6DJ

Impressive double fronted semi detached 5 bedroom home arranged over three floors with 1485 sq ft of living space and just professionally decorated. Potential to further extend the rear of the property subject to usual building/planning requirements.

Well kept home located in a popular tree lined avenue offering versatile living accommodation.

Downstairs are 2 separate reception rooms and a dining room which leads into the spacious and modern kitchen/breakfast room. The kitchen is fully fitted, with a central island and a door opening onto the garden.

Upstairs, the 5 bedrooms are complimented by a family bathroom and an en suite shower to the master bedroom.

A large gravel driveway provides off street parking for 2 to 3 cars. The rear garden is south facing, secluded and in the region of 100ft long. EPC Rating D