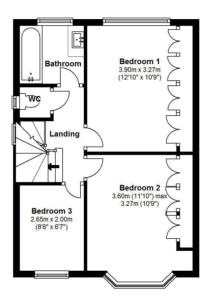

## 4 Russell Road, Twickenham, TW2 7QT

A substantially extended, semi detached 4 bedroom family home that has undergone a total refurbishment scheme within the last 18 months by the current owners.

This tastefully presented property is arranged over 3 floors and offers generous accommodation. The ground floor has a separate study, spacious through lounge that leads into a fantastic open plan kitchen/family room opening directly onto the garden. Upstairs, there are 4 large bedrooms, family bathroom and an en suite shower room to the master bedroom.

- Semi Detached House
- 4 Spacious Bedrooms
- 3 Reception Rooms
- Fantastic Open Plan Kitchen/Family Room
- Downstairs W.C
- En Suite & Family Bathroom
- Off Street Parking
- Twickenham Mainline Station 0.4 Miles

Ground Floor
Approx.area = 932 Sq.Feet (86.55 sq.metres)

First Floor
Approx.area= 437 Sq.Feet (40.58 sq.metres)

Second Floor
Approx.area=259 Sq.Feet (24.01 sq.metres)

Total Floor area approx. 1,628 Sq.Feet (151.14 sq.metres)