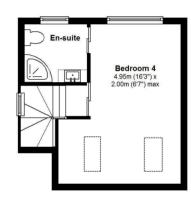

Ground Floor
Approx.area = 932 Sq.Feet (86.55 sq.metres)

First Floor
Approx.area= 437 Sq.Feet (40.58 sq.metres)

Second Floor
Approx.area=259 Sq.Feet (24.01 sq.metres)

Total Floor area approx. 1,628 Sq.Feet (151.14 sq.metres)