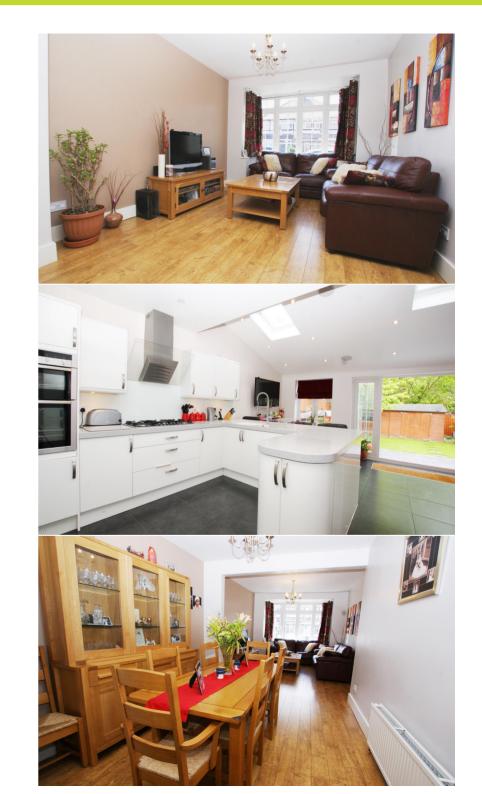

## 4 Russell Road, Twickenham, TW2 7QT

A substantially extended, semi detached 4 bedroom family home that has undergone a total refurbishment scheme within the last 18 months by the current owners.

This tastefully presented property is arranged over 3 floors and offers generous accommodation. The ground floor has a separate study, spacious through lounge that leads into a fantastic open plan kitchen/family room opening directly onto the garden. Upstairs, there are 4 large bedrooms, family bathroom and an en suite shower room to the master bedroom.

- Semi Detached House
- 4 Spacious Bedrooms
- 3 Reception Rooms
- Fantastic Open Plan Kitchen/Family Room
- Downstairs W.C
- En Suite & Family Bathroom
- Off Street Parking
- Twickenham Mainline Station 0.4 Miles