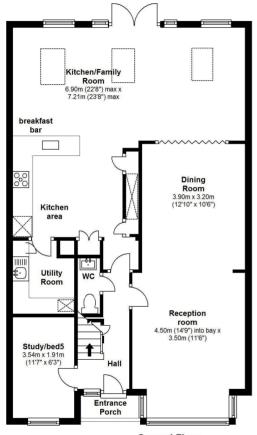

## 4 Russell Road, Twickenham, TW2 7QT

A substantially extended, semi detached 4 bedroom family home that has undergone a total refurbishment scheme within the last 18 months by the current owners.

This tastefully presented property is arranged over 3 floors and offers generous accommodation. The ground floor has a separate study, spacious through lounge that leads into a fantastic open plan kitchen/family room opening directly onto the garden. Upstairs, there are 4 large bedrooms, family bathroom and an en suite shower room to the master bedroom.

- Semi Detached House
- 4 Spacious Bedrooms
- 3 Reception Rooms
- Fantastic Open Plan Kitchen/Family Room
- Downstairs W.C
- En Suite & Family Bathroom
- Off Street Parking
- Twickenham Mainline Station 0.4 Miles

Ground Floor
Approx.area = 932 Sq.Feet (86.55 sq.metres)

First Floor
Approx.area= 437 Sq.Feet (40.58 sq.metres)

Second Floor
Approx.area=259 Sq.Feet (24.01 sq.metres)

Total Floor area approx. 1,628 Sq.Feet (151.14 sq.metres)