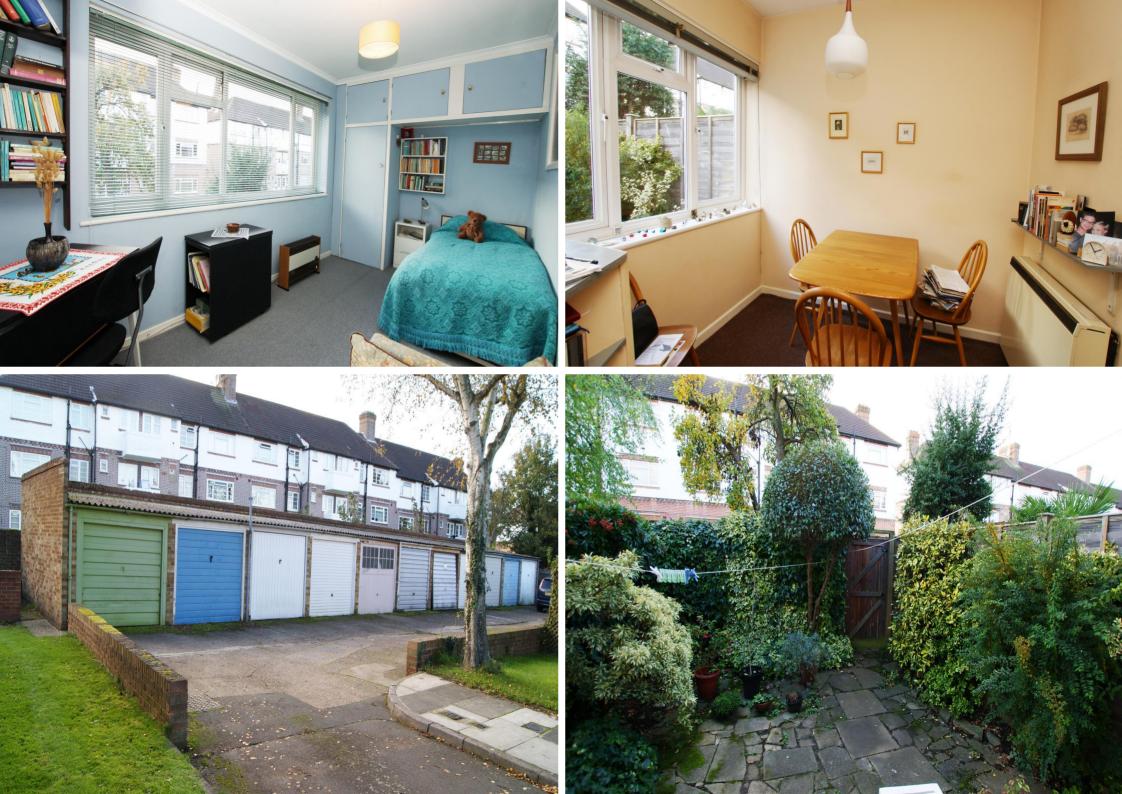

## Brinsworth Close, Twickenham, TW2 5BS

Set within a quiet tree lined cul-de-sac 350 yards from Twickenham Green.

A very well kept 2 double bedroom mid terraced house with a light and airy westerly rear aspect and being sold by the original owner, owned from new, since 1961. Spacious through lounge leads into a dining area and kitchen with access onto a west facing garden. Upstairs there are 2 double bedrooms and a bathroom.

Situated adjacent to the property is a single garage. Subject to planning and usual building requirements the loft space could potentially be converted. EPC Rating D.

- 2 Double Bedroom House
- 2 Reception Rooms
- Potential to Loft Convert
- Twickenham Green just 350 Yards
- Upstairs Bathroom
- West Facing Garden
- Single Garage
- Tree Lined Cul-De-Sac