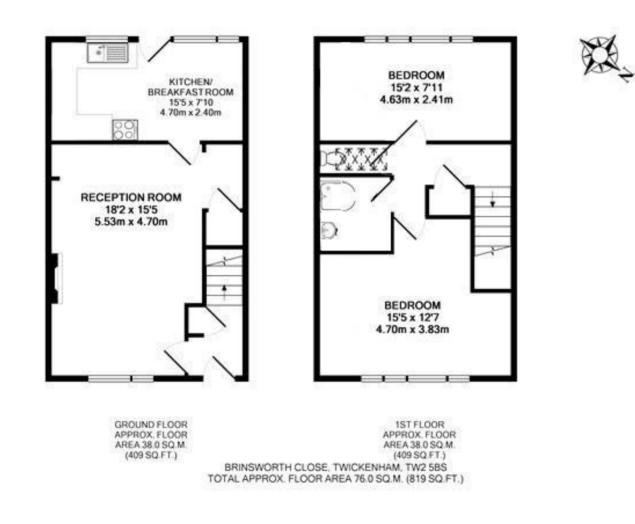

## Brinsworth Close, Twickenham, TW2 5BS

Set within a quiet tree lined cul-de-sac 350 yards from Twickenham Green.

A very well kept 2 double bedroom mid terraced house with a light and airy westerly rear aspect and being sold by the original owner, owned from new, since 1961. Spacious through lounge leads into a dining area and kitchen with access onto a west facing garden. Upstairs there are 2 double bedrooms and a bathroom.

Situated adjacent to the property is a single garage. Subject to planning and usual building requirements the loft space could potentially be converted. EPC Rating D.

- 2 Double Bedroom House
- 2 Reception Rooms
- Potential to Loft Convert
- Twickenham Green just 350 Yards
- Upstairs Bathroom
- West Facing Garden
- Single Garage
- Tree Lined Cul-De-Sac