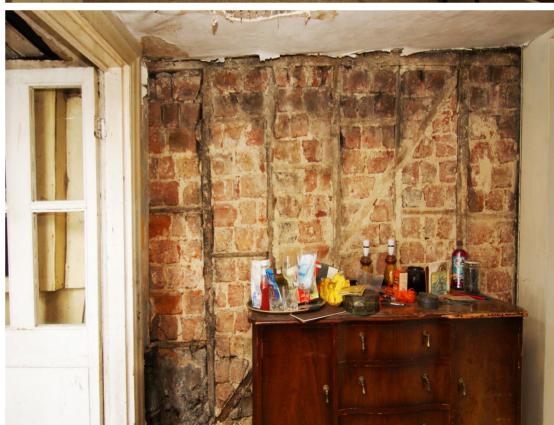

## 15 First Cross Road, Twickenham, TW2 5QA

Open Days running from Saturday 7th December with Best and Final Offers on Monday 16th December.

An extremely attractive, timber fronted period cottage forming part of Twickenham Green Conservation area. Recognised as a building of townscape merit. This intriguing 2 bedroom end of terrace cottage is steeped in local history and requires total modernisation throughout.

Potentially, a single storey ground floor rear extension could be constructed incorporating kitchen, bathroom and an additional reception room - subject to planning and building regulations (being part of a conservation area). EPC Rating G.