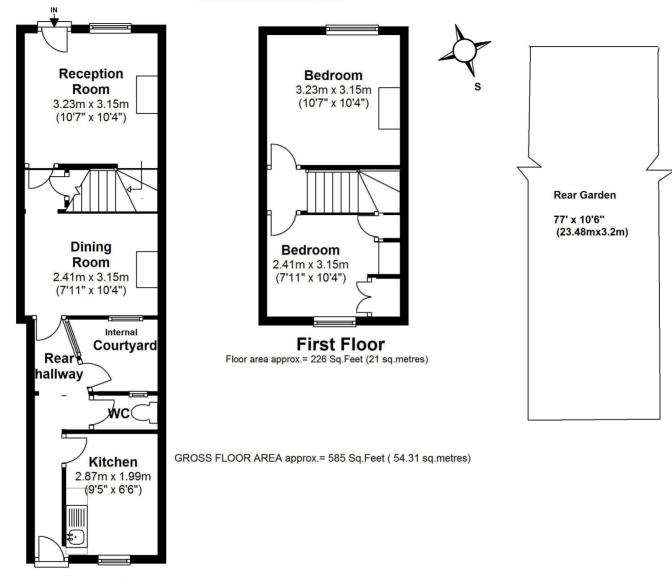

The property is arranged over two floors and has two separate reception rooms with an enclosed central staircase leading to the first floor. An inner courtyard and covered area lead to a w.c, kitchen and door to garden. The rear west facing garden is 77 ft in with pedestrian side access.

Potentially, a single storey ground floor rear extension could be constructed incorporating kitchen, bathroom and an additional reception room - subject to planning and building regulations (being part of a conservation area). EPC Rating G.

- Requiring Total Refurbishment
- End of Terrace Period Cottage
- Overlooking Twickenham Green
- 2 Bedrooms
- Period Character
- 77ft Garden
- 2 Reception Rooms
- Vacant No Chain

**Ground Floor** 

Floor area approx.= 359 Sq.Feet (33.31 sq.metres)