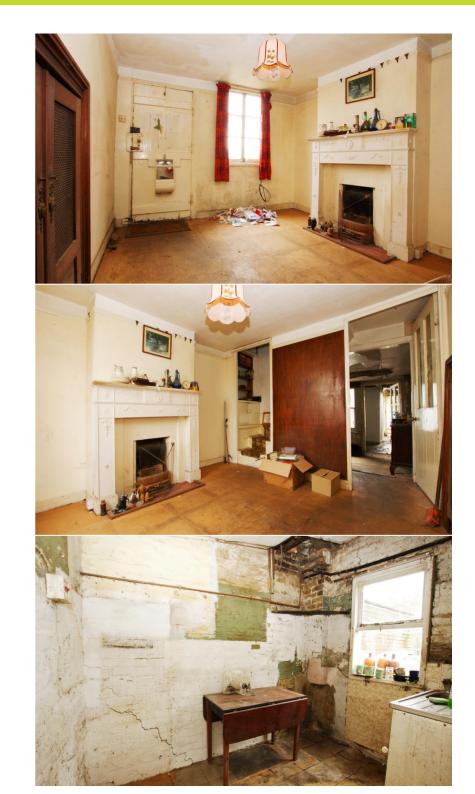

## 15 First Cross Road, Twickenham, TW2 5QA

Open Days running from Saturday 7th December with Best and Final Offers on Monday 16th December.

An extremely attractive, timber fronted period cottage forming part of Twickenham Green Conservation area. Recognised as a building of townscape merit. This intriguing 2 bedroom end of terrace cottage is steeped in local history and requires total modernisation throughout.

The property is arranged over two floors and has two separate reception rooms with an enclosed central staircase leading to the first floor. An inner courtyard and covered area lead to a w.c, kitchen and door to garden. The rear west facing garden is 77 ft in with pedestrian side access.