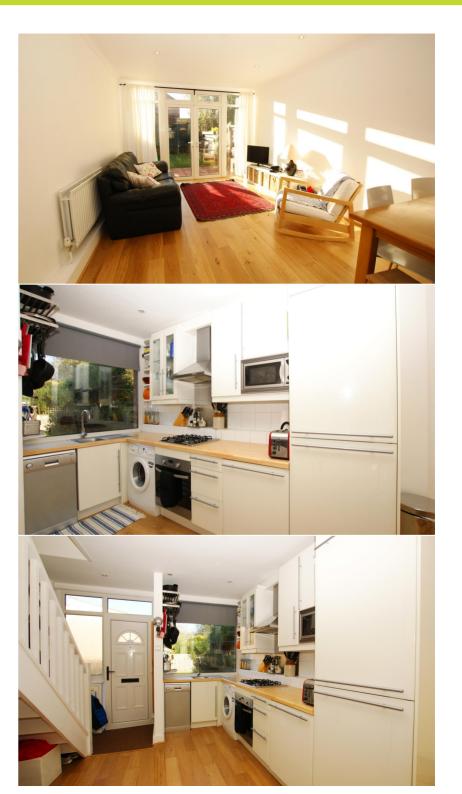

The ground floor is arranged as open plan living with full width doors at the rear opening onto the pretty west facing garden. Upstairs are 2 double bedrooms, built in storage and the bathroom.

To the front of the property are resident only parking spaces and road access to the private garage.