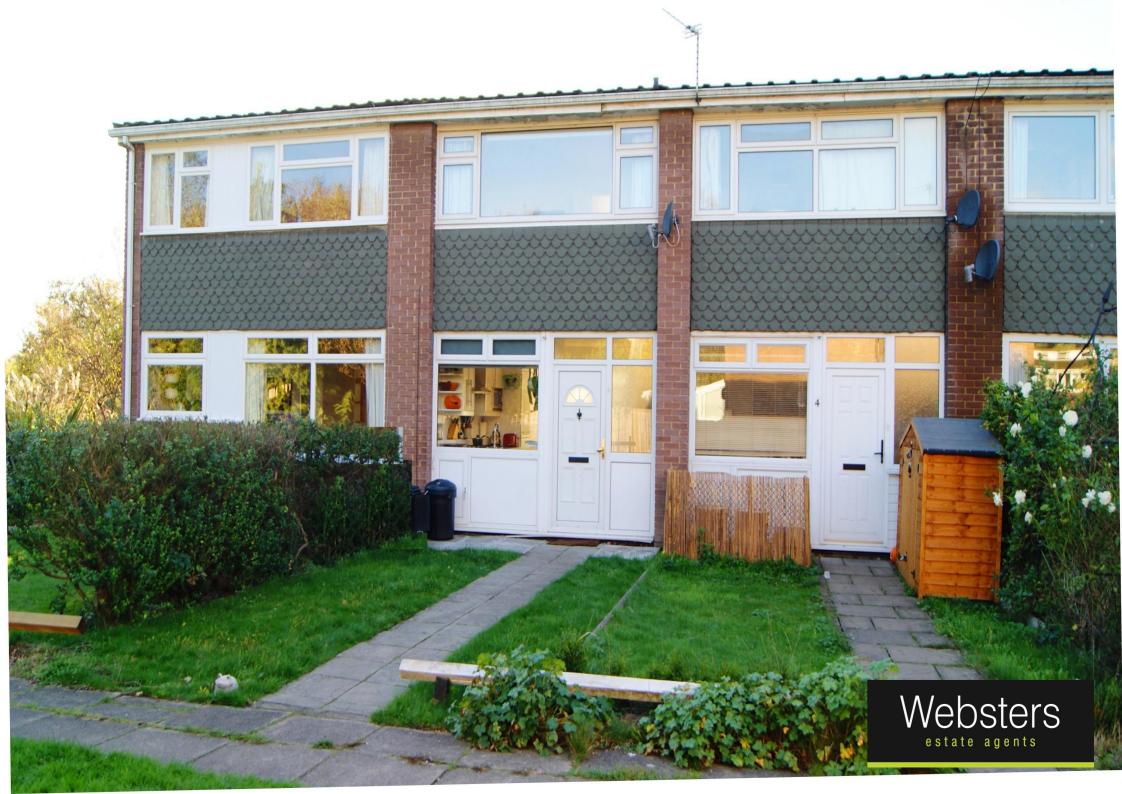

## 5 Craneford Close, TWICKENHAM, TW2 7SD

Contemporary 1960's 2 double bedroom mid terrace house. Located in a quiet, secluded tree lined cul-de-sac by the River Crane.

This spacious home offers 704sq ft of accomodation and has been recently refurbished and decorated throughout in a bright, modern and tasteful style.

The ground floor is arranged as open plan living with full width doors at the rear opening onto the pretty west facing garden. Upstairs are 2 double bedrooms, built in storage and the bathroom.

To the front of the property are resident only parking spaces and road access to the private garage.

Twickenham mainline station and shops are less than 0.4 miles away.

- Cul-de-Sac Location
- Open Plan Ground Floor
- 2 Double Bedrooms
- Recently Refurbished
- Modern Kitchen and Bathroom
- Pretty West Facing Garden
- Garage and Residents Parking
- 0.4 Miles to Twickenham Mainline Station