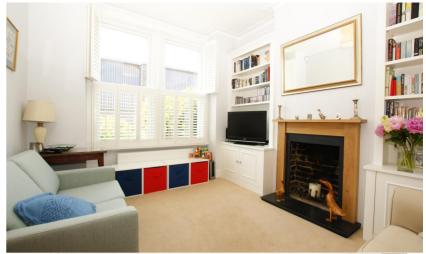

The ground floor has a modern fitted kitchen, separate living room and dining room with double doors opening onto a flag stone courtyard garden with pedestrian side access. Potential to extend on the ground floor (subject to planning permission and regulations) to create a full width kitchen/family room onto the garden.