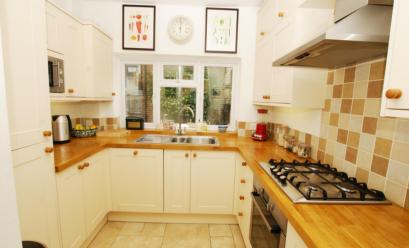

The ground floor has a modern fitted kitchen, separate living room and dining room with double doors opening onto a flag stone courtyard garden with pedestrian side access. Potential to extend on the ground floor (subject to planning permission and regulations) to create a full width kitchen/family room onto the garden.