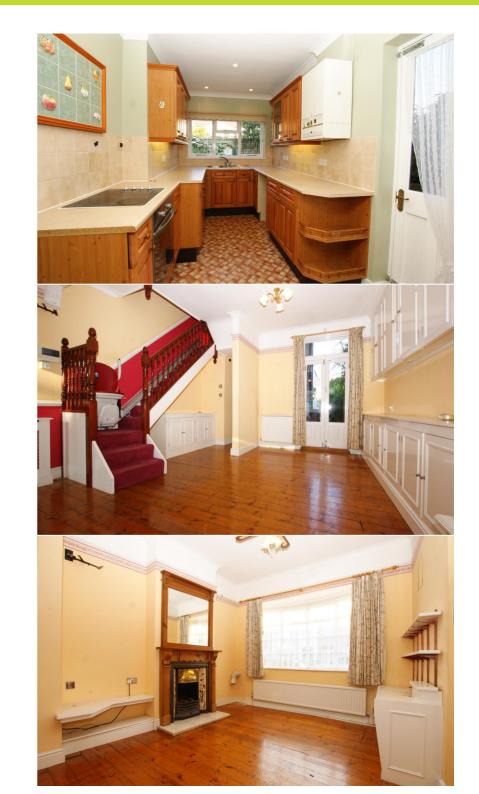

## Worple Road, Isleworth, TW7 7HU

Victorian two bedroom property requiring some modernisation with potential to loft convert and further extend (subject to usual building/ planning permissions).

The through reception room has high ceilings and is light and airy and leads through to the breakfast room and kitchen, with scope to side extend.