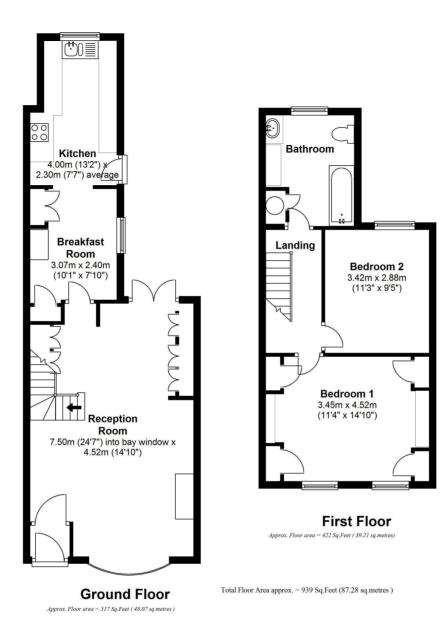

## Worple Road, Isleworth, TW7 7HU

Victorian two bedroom property requiring some modernisation with potential to loft convert and further extend (subject to usual building/ planning permissions).

The through reception room has high ceilings and is light and airy and leads through to the breakfast room and kitchen, with scope to side extend.

Both bedrooms are doubles, with built in wardrobes and double glazed windows. The upstairs family bathroom is spacious and includes a bath and overhead shower.

Worple Road is 0.7 miles from St Margarets station and is within walking distance of the river Thames and Richmond Lock.

- Victorian Cottage 939 Sq Ft
- Two Double Bedrooms
- Development Opportunity
- Through Lounge
- Breakfast Room
- Upstairs Bathroom
- Period Features
- Pretty Garden
- No Chain

a Websters Estate Agents 36 Broad Street, Teddington, Middlesex TW11 8QY