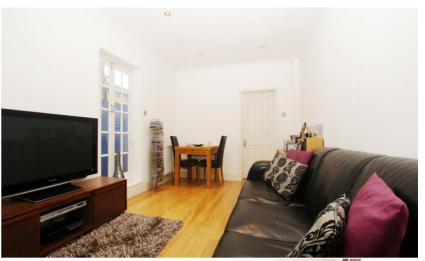

The living room has space for both lounge and dining room furniture and also has a designated study area.

Light oak flooring runs throughout and there are 2 double bedrooms, a luxury bathroom and a modern fitted kitchen. A stable door opens from the kitchen onto the garden which has a patio, lawn, storage shed and rear access.