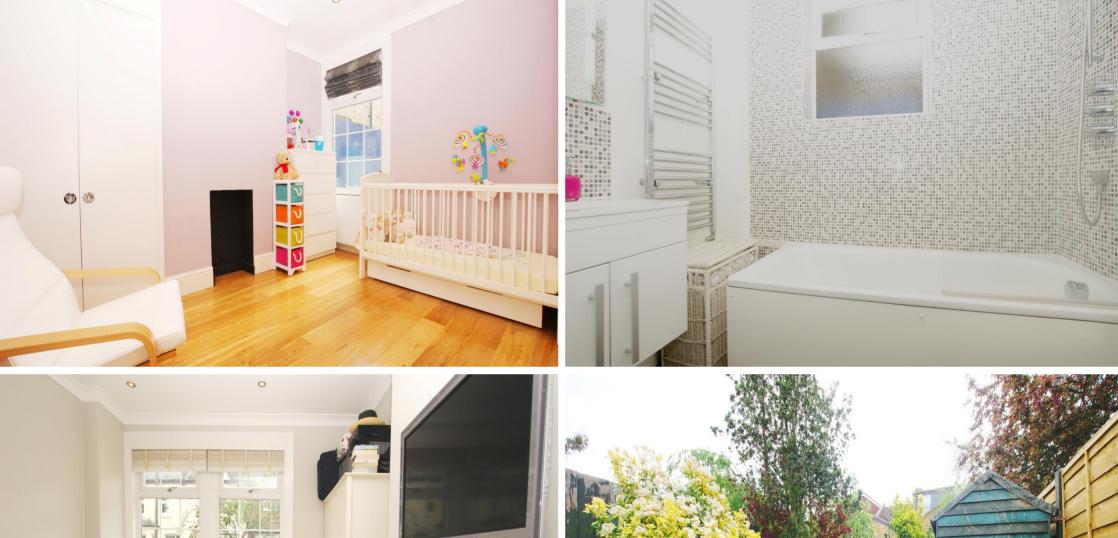

The living room has space for both lounge and dining room furniture and also has a designated study area.

Light oak flooring runs throughout and there are 2 double bedrooms, a luxury bathroom and a modern fitted kitchen. A stable door opens from the kitchen onto the garden which has a patio, lawn, storage shed and rear access.

- Private 30ft South Facing Garden
- 2 Double Berooms
- Ground Floor Period Conversion Flat
- Luxury Bathroom & Kitchen
- Gas Central Heating
- Tastefully Presented
- Twickenham Green 350 Yards
- Twickenham Mainline Station less than an Mile