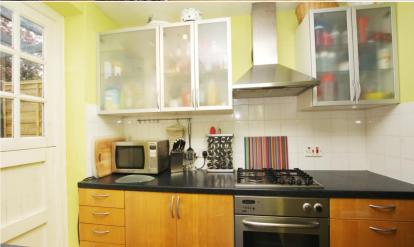

The living room has space for both lounge and dining room furniture and also has a designated study area.

Light oak flooring runs throughout and there are 2 double bedrooms, a luxury bathroom and a modern fitted kitchen. A stable door opens from the kitchen onto the garden which has a patio, lawn, storage shed and rear access.

- Private 30ft South Facing Garden
- 2 Double Berooms
- Ground Floor Period Conversion Flat
- Luxury Bathroom & Kitchen
- Gas Central Heating
- Tastefully Presented
- Twickenham Green 350 Yards
- Twickenham Mainline Station less than an Mile