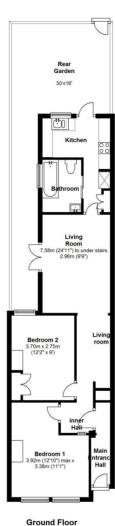

## Ground Floor 41 Gould Road, Twickenham, TW2 6RN

Desirable and deceptively spacious 2 bed period conversion flat in a popular location just off Twickenham Green.

The property is on the ground floor, has a share of the freehold and a stunning 30ft south facing garden.

The living room has space for both lounge and dining room furniture and also has a designated study area.

Light oak flooring runs throughout and there are 2 double bedrooms, a luxury bathroom and a modern fitted kitchen. A stable door opens from the kitchen onto the garden which has a patio, lawn, storage shed and rear access.

Total Floor Area approx. 591 Sq.Feet (54.90 sq.metres)