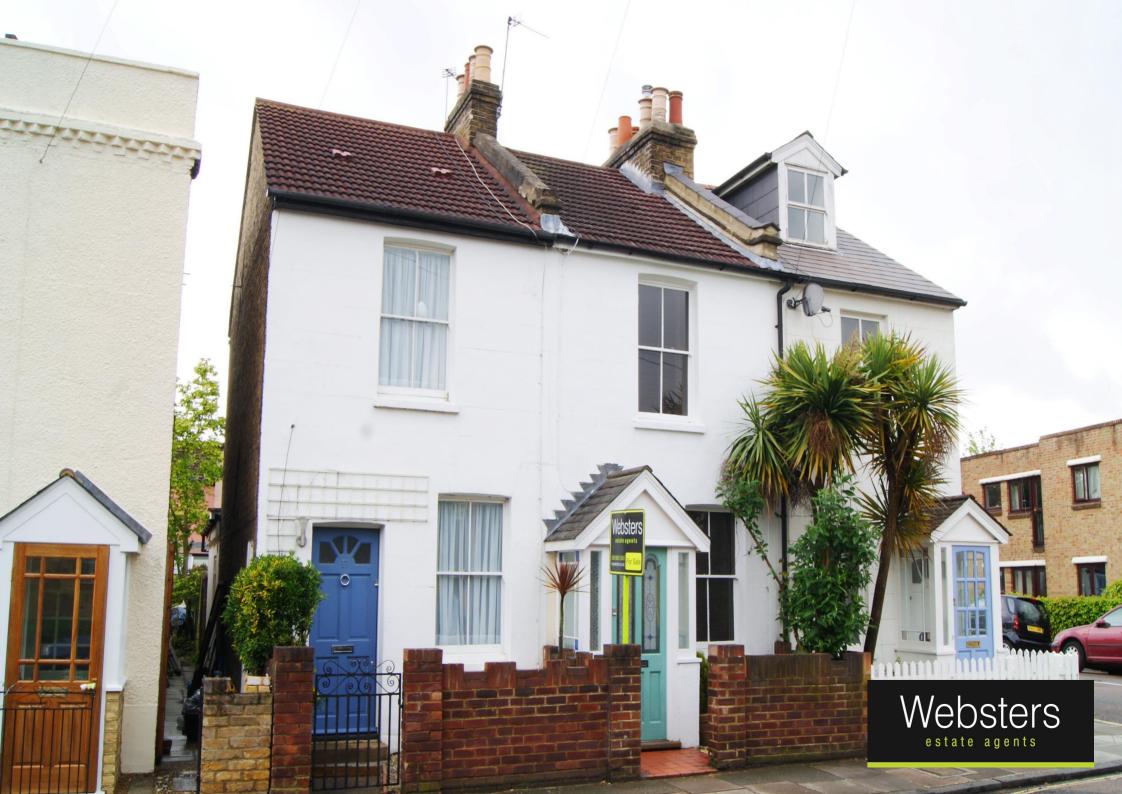

## Mereway Road, Twickenham, TW2 6RF

A very pretty 2 double bedroom Victorian cottage retaining a great deal of period character.

A through lounge with original pine floor boards, feature fire place and sash windows lead through to the modern kitchen and rear garden. The kitchen, although modern, may need some updating.

- Pretty Victorian Cottage
- Two Double Bedrooms
- Gas Heating
- Vacant Possession No Chain
- Period Character
- Through Lounge
- Secluded Garden Rear Access

First Floor Approx.area = 244 Sq.Feet (22.60 sq.metres)