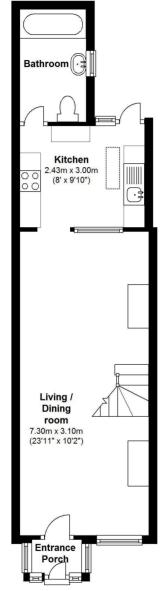

## Mereway Road, Twickenham, TW2 6RF

A very pretty 2 double bedroom Victorian cottage retaining a great deal of period character.

A through lounge with original pine floor boards, feature fire place and sash windows lead through to the modern kitchen and rear garden. The kitchen, although modern, may need some updating.

## **Ground Floor**

Approx.area = 380 Sq.Feet (35.25 sq.metres)

a Websters Estate Agents 36 Broad Street, Teddington, Middlesex TW11 8QY

t 020 8614 6000

e sales@mywebsters.co.uk w mywebsters.co.uk

TOTAL Floor area approx. 624 Sq.Feet (57.88 sq.metres)