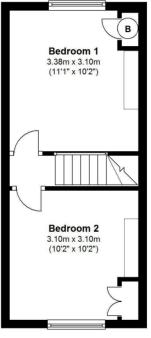

- Pretty Victorian Cottage
- Two Double Bedrooms
- Gas Heating
- Vacant Possession No Chain
- Period Character
- Through Lounge
- Secluded Garden Rear Access

First Floor Approx.area = 244 Sq.Feet (22.60 sq.metres)

TOTAL Floor area approx. 624 Sq.Feet (57.88 sq.metres)