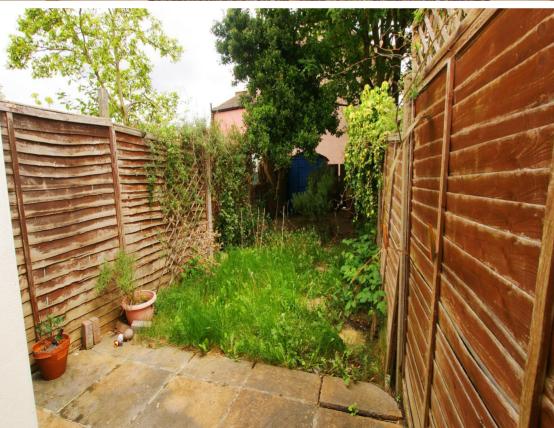

The secluded rear garden is not overlooked and has rear access for garden waste and bicycles.

Twickenham Green is less than 250 yards away and Twickenham and Strawberry Hill mainline stations are both under a mile away.