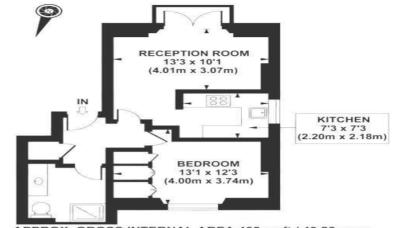

The living room has wood flooring and double doors opening onto a ornamental balcony, with southerly views over the front garden, whilst the bedroom with built in wardrobes, overlooks the rear. Modern and stylish kitchen and shower room.

APPROX. GROSS INTERNAL AREA 465 sq.ft / 43.26 sq.m