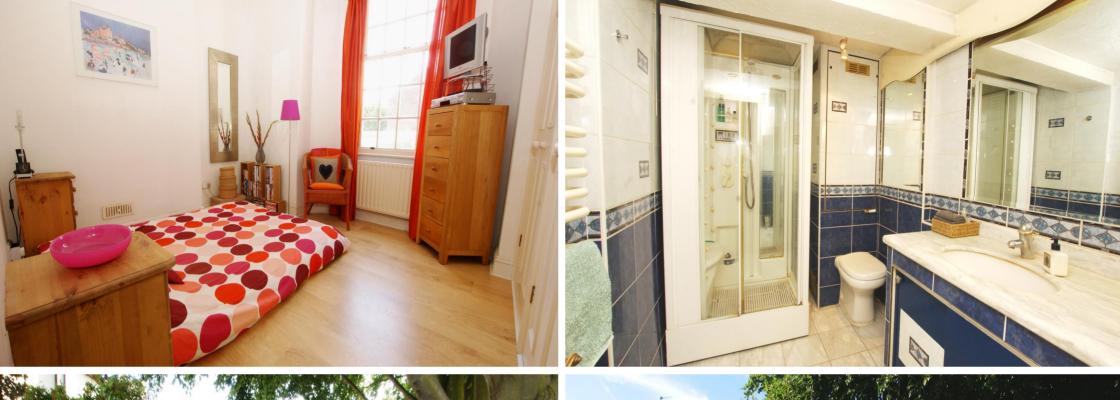

The living room has wood flooring and double doors opening onto a ornamental balcony, with southerly views over the front garden, whilst the bedroom with built in wardrobes, overlooks the rear. Modern and stylish kitchen and shower room.