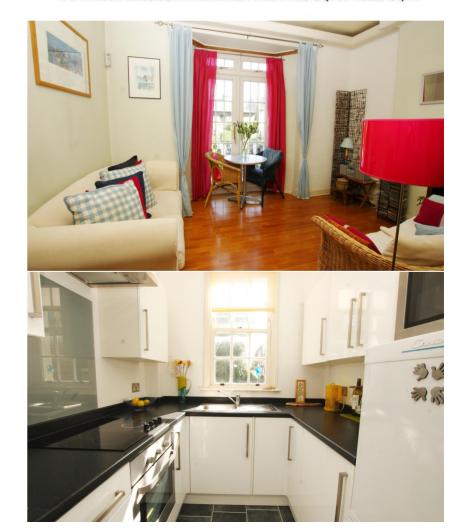

The living room has wood flooring and double doors opening onto a ornamental balcony, with southerly views over the front garden, whilst the bedroom with built in wardrobes, overlooks the rear. Modern and stylish kitchen and shower room.