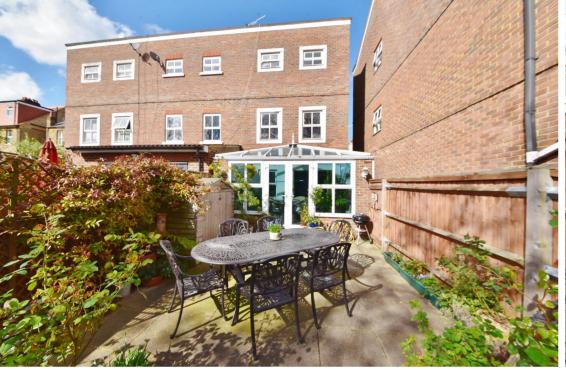

Front door opens to the entrance hallway with access to a w.c, the fitted kitchen and the living room and conservatory at the rear. Doors open onto the south facing garden with a patio, lawn and shed storage. On the first floor are 2 double bedrooms the master with built in storage and and en-suite shower room. Stairs lead up to 2 further bedrooms and the family bathroom