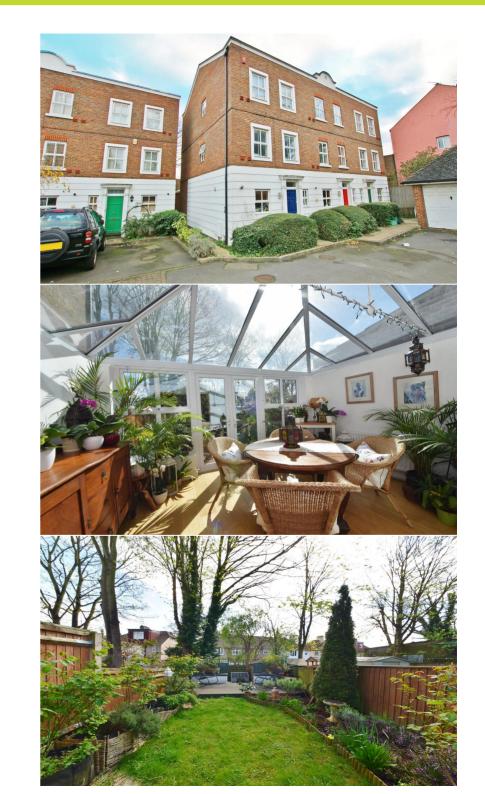

Currently Let this pleasing property has no onward chain. Tastefully presented and offering 1489 sq ft of living space over 3 floors with modern fixtures and fittings, double glazed windows and doors and pleasing neutral decor.

Front door opens to the entrance hallway with access to a w.c, the fitted kitchen and the living room and conservatory at the rear. Doors open onto the south facing garden with a patio, lawn and shed storage. On the first floor are 2 double bedrooms the master with built in storage and and en-suite shower room. Stairs lead up to 2 further bedrooms and the family bathroom