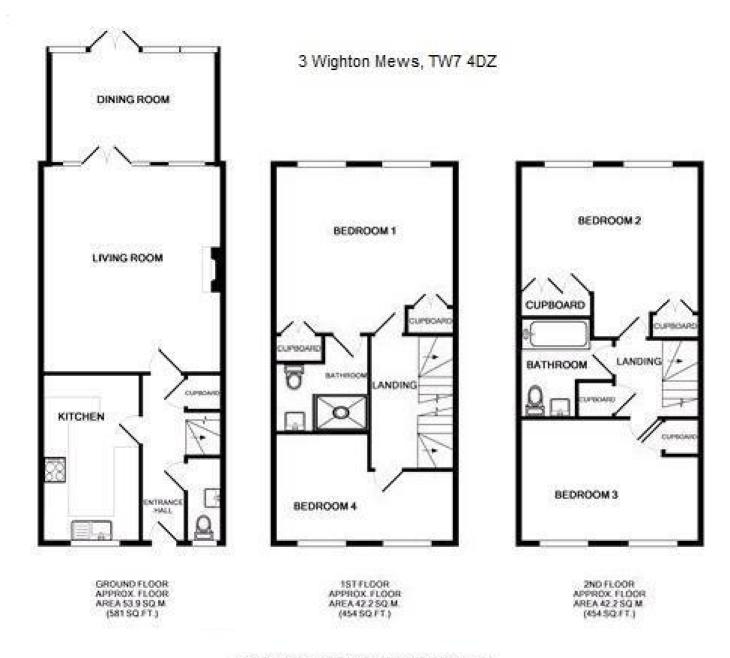

Currently Let this pleasing property has no onward chain. Tastefully presented and offering 1489 sq ft of living space over 3 floors with modern fixtures and fittings, double glazed windows and doors and pleasing neutral decor.

Front door opens to the entrance hallway with access to a w.c, the fitted kitchen and the living room and conservatory at the rear. Doors open onto the south facing garden with a patio, lawn and shed storage. On the first floor are 2 double bedrooms the master with built in storage and and en-suite shower room. Stairs lead up to 2 further bedrooms and the family bathroom

TOTAL APPROX: FLOOR AREA 138.4 SQ.M. (1489 SQ.FT.)

a Websters Estate Agents 164 Heath Road, Twickenham, Middlesex TW1 4BN

t 020 8892 3343

e sales@mywebsters.co.uk w mywebsters.co.uk