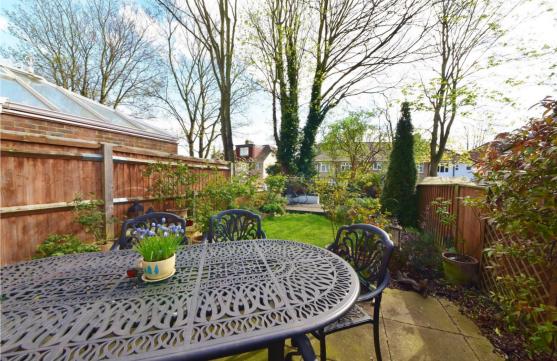

Front door opens to the entrance hallway with access to a w.c, the fitted kitchen and the living room and conservatory at the rear. Doors open onto the south facing garden with a patio, lawn and shed storage. On the first floor are 2 double bedrooms the master with built in storage and and en-suite shower room. Stairs lead up to 2 further bedrooms and the family bathroom

Located less than 0.1 mile from local shops, 0.2 miles from Isleworth train station and 0.7 miles from Osterley station (Piccadilly Line). EPC Rating C

- End of Terrace Modern Townhouse
- 4 Double Bedrooms and 2 Bathrooms
- 2 Allocated Parking Spaces
- Secure Gated Development
- South Facing Garden with Side Access
- Living Room, Conservatory and Separate Kitchen
- No Onward Chain
- 0.2 Miles from Isleworth Train Station