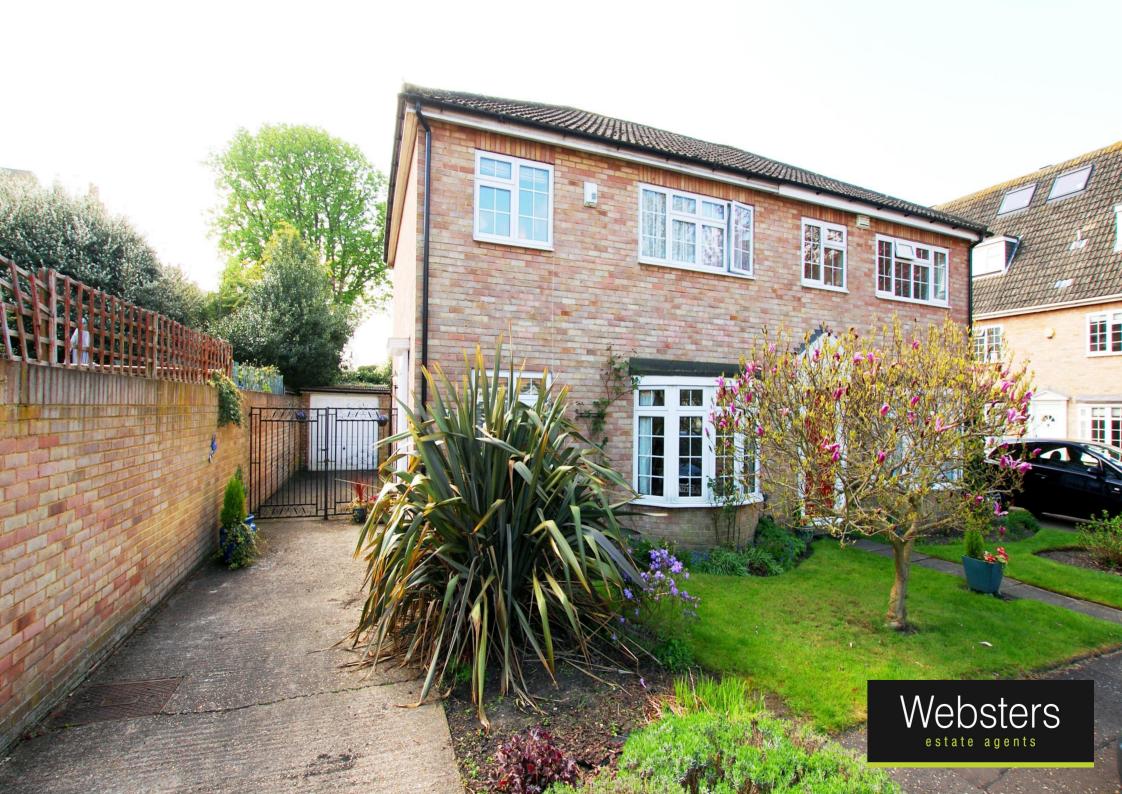

## 1 Grenville Mews, Hampton, TW12 1BE

An impressive 3 bedroom semi detached Neo Georgian house forming part of a small mews development.

This well kept home has a spacious through lounge opening onto the garden, a modern fitted kitchen and a downstairs W.C. Upstairs are 3 three good sized bedrooms with built in wardrobes and a luxury family bathroom. There is driveway parking for several cars with access to a single garage. Potential for an extension to the side ( subject to planning). A lovely feature of he property is the secluded south east facing rear garden.

Grenville Mews is situated just off Uxbridge Road and is yards from bus stops and only 400 yards from Sainsbury's and David Lloyd Health Club & Golf Course.

- Semi Detached House
- 3 Bedrooms
- Neo Georgian
- 25ft Through Lounge
- Tastefully Presented
- Double Glazed
- Driveway & Single Garage
- South East Facing Garden