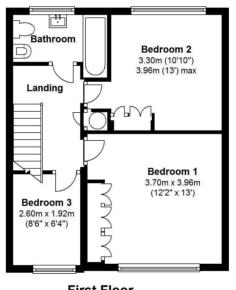

Approx. 145 Sq.Feet

First Floor
Approx.443 Sq.Feet (41.18 sq.metres)

Total Floor area approx.897 Sq.Feet (83.36 sq.metres) excluding garage.