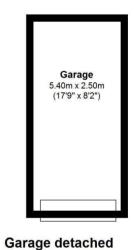

Grenville Mews is situated just off Uxbridge Road and is yards from bus stops and only 400 yards from Sainsbury's and David Lloyd Health Club & Golf Course.

- Semi Detached House
- 3 Bedrooms
- Neo Georgian
- 25ft Through Lounge
- Tastefully Presented
- Double Glazed
- Driveway & Single Garage
- South East Facing Garden