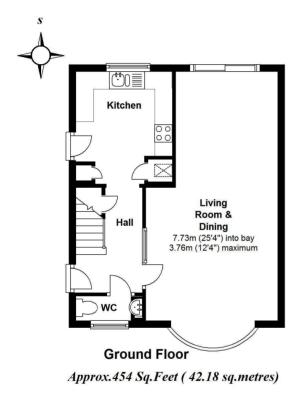

Approx. 145 Sq.Feet

First Floor
Approx.443 Sq.Feet (41.18 sq.metres)

Total Floor area approx.897 Sq.Feet (83.36 sq.metres) excluding garage.