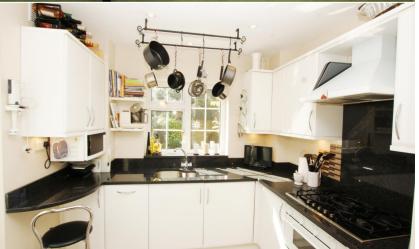

## 1 Grenville Mews, Hampton, TW12 1BE

An impressive 3 bedroom semi detached Neo Georgian house forming part of a small mews development.

This well kept home has a spacious through lounge opening onto the garden, a modern fitted kitchen and a downstairs W.C. Upstairs are 3 three good sized bedrooms with built in wardrobes and a luxury family bathroom. There is driveway parking for several cars with access to a single garage. Potential for an extension to the side ( subject to planning). A lovely feature of he property is the secluded south east facing rear garden.