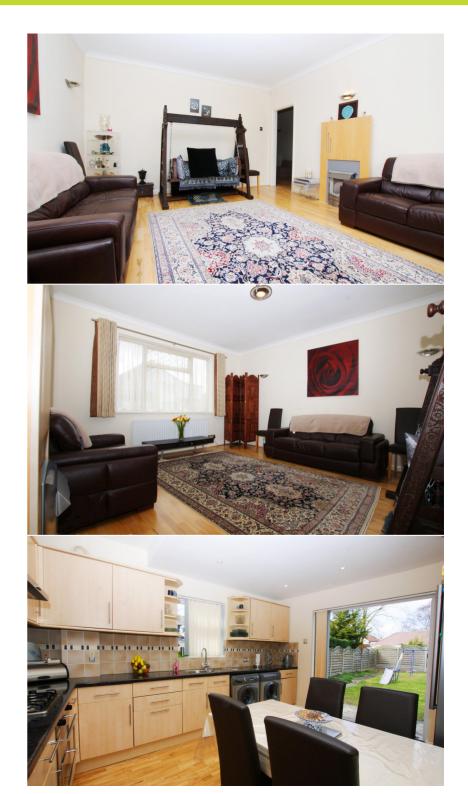

All the rooms are of a decent size and the overall accommodation is circa 1175 sq ft. The kitchen/breakfast room opens directly onto the garden. The master bedroom has an en suite wet room, built in wardrobes and also has double doors opening onto the rear garden. There is also a study and useful entrance hallway/reception area.

A lovely feature is the patio and lawned rear garden 75ft x 40ft approximately.

- Detached Bungalow
- 75ft x 40ft Rear Garden
- 40ft+ Wide Plot
- 3 Double Bedrooms
- 2 Reception Rooms
- Family Bathroom & En Suite Wet Room
- Driveway & Garage