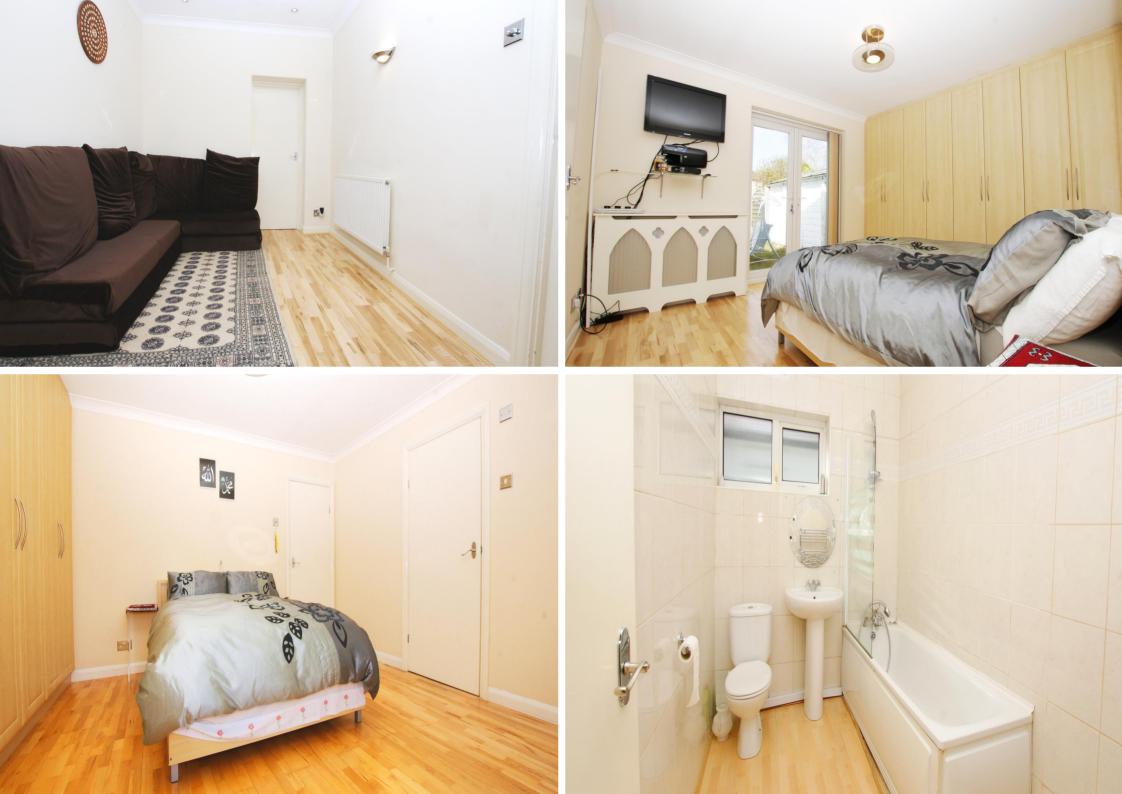

All the rooms are of a decent size and the overall accommodation is circa 1175 sq ft. The kitchen/breakfast room opens directly onto the garden. The master bedroom has an en suite wet room, built in wardrobes and also has double doors opening onto the rear garden. There is also a study and useful entrance hallway/reception area.