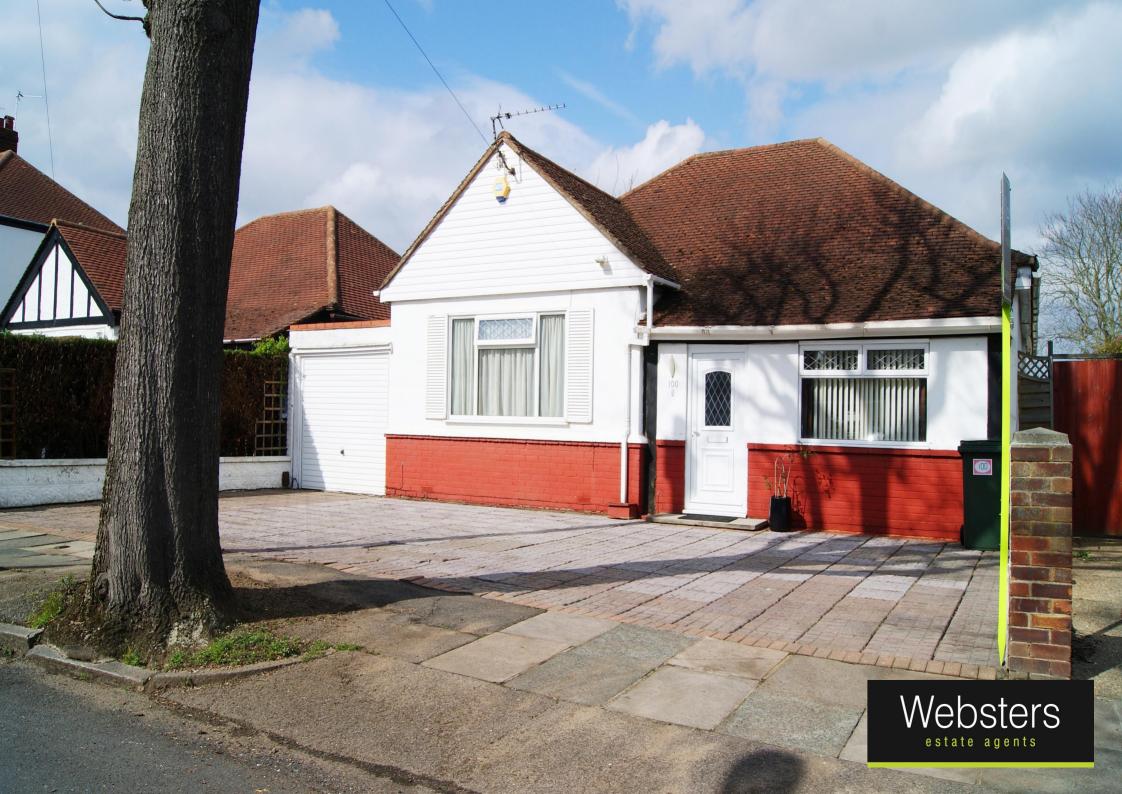

## Lyndhurst Avenue, Twickenham, TW2 6BU

Deceptively spacious, 3 double bedroom detached bungalow situated in a popular tree lined avenue forming part of the sought after Woodllawn Estate.

This well kept property has a 40ft+ frontage, single garage and driveway parking for at least 4 vehicles. The roof space is very spacious and further accommodation could be created, subject to the usual planning/building requirements. Planning permission has been granted for a large conservatory.

All the rooms are of a decent size and the overall accommodation is circa 1175 sq ft. The kitchen/breakfast room opens directly onto the garden. The master bedroom has an en suite wet room, built in wardrobes and also has double doors opening onto the rear garden. There is also a study and useful entrance hallway/reception area.

A lovely feature is the patio and lawned rear garden 75ft x 40ft approximately.

- Detached Bungalow
- 75ft x 40ft Rear Garden
- 40ft+ Wide Plot
- 3 Double Bedrooms
- 2 Reception Rooms
- Family Bathroom & En Suite Wet Room
- Driveway & Garage