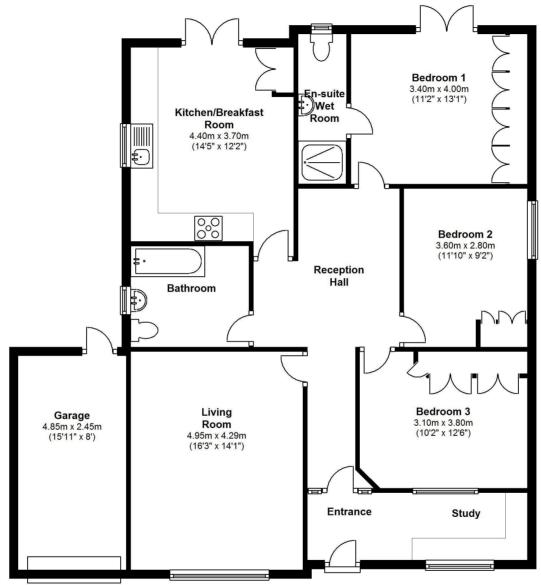

All the rooms are of a decent size and the overall accommodation is circa 1175 sq ft. The kitchen/breakfast room opens directly onto the garden. The master bedroom has an en suite wet room, built in wardrobes and also has double doors opening onto the rear garden. There is also a study and useful entrance hallway/reception area.

Total Floor area approx. 1,175 Sq.Feet (109.13 sq.metres) excludes Garage area.

a Websters Estate Agents 36 Broad Street, Teddington, Middlesex TW11 8QY t 020 8614 6000 e sales@mywebsters.co.uk w mywebsters.co.uk