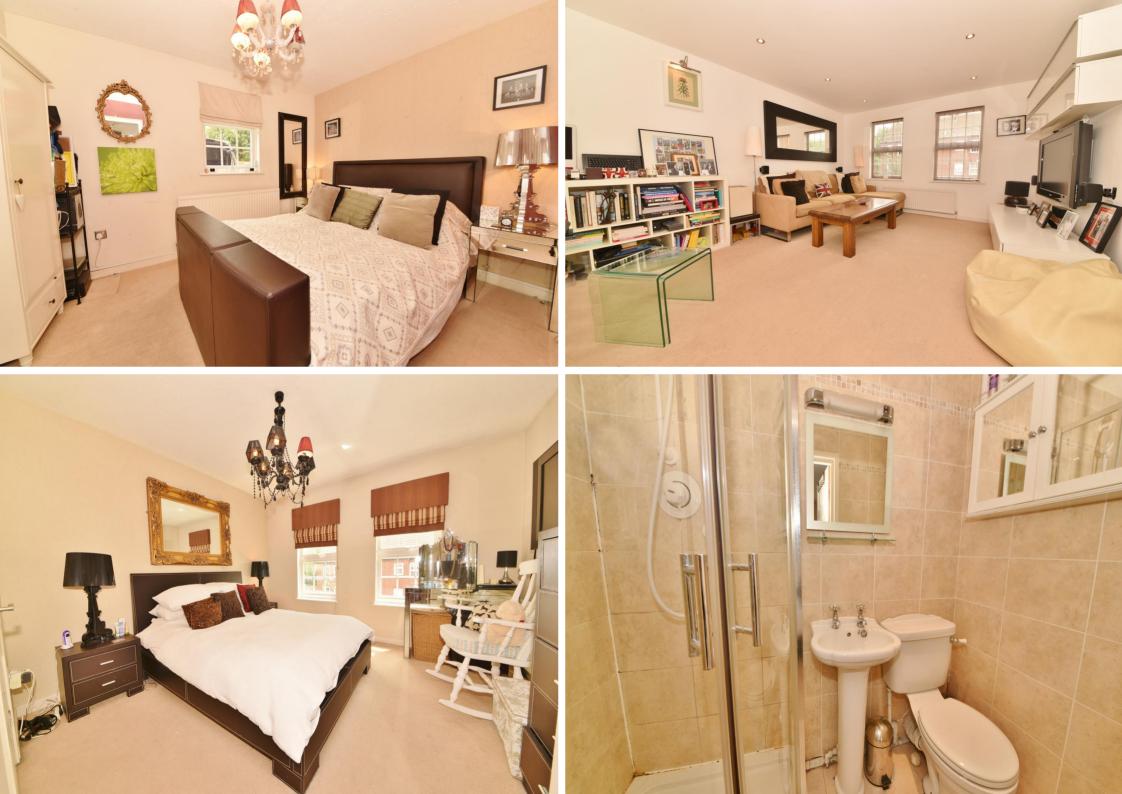

Front door at the side opens into the hallway with access to a double bedroom, w.c/cloakroom and the stunning kitchen/dining/family room with a fitted and integrated high tech kitchen, dining area and family living space at the rear. Folding doors open onto the south facing garden with sun deck, astroturf, barbeque/seating area and side access. On the first floor is a double bedroom and the living room with views over the garden. Stairs lead up to a single bedroom, storage, the luxury family bathroom and the master bedroom with en-suite shower facilities.