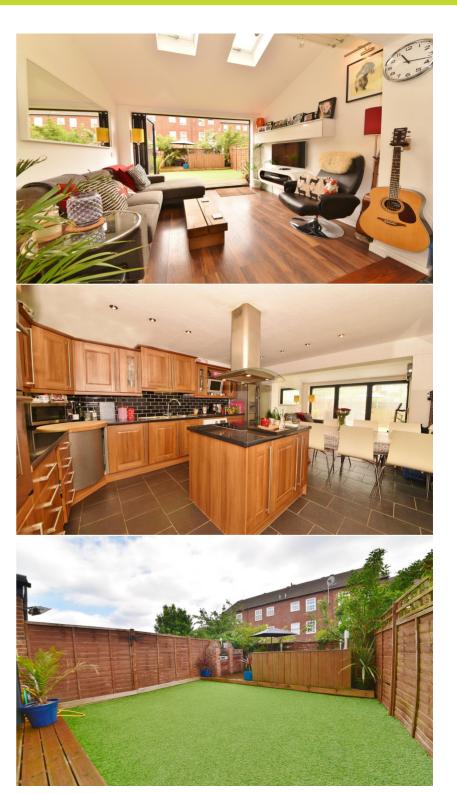

Extended to the rear and immaculately presented throughout, this light and airy well planned family home offers 1250 sq ft of adaptable living space over 3 floors with high specification fixtures, fittings and floorings, pleasing neutral decor and a contemporary style open plan kitchen/family room.

Front door at the side opens into the hallway with access to a double bedroom, w.c/cloakroom and the stunning kitchen/dining/family room with a fitted and integrated high tech kitchen, dining area and family living space at the rear. Folding doors open onto the south facing garden with sun deck, astroturf, barbeque/seating area and side access. On the first floor is a double bedroom and the living room with views over the garden. Stairs lead up to a single bedroom, storage, the luxury family bathroom and the master bedroom with en-suite shower facilities.