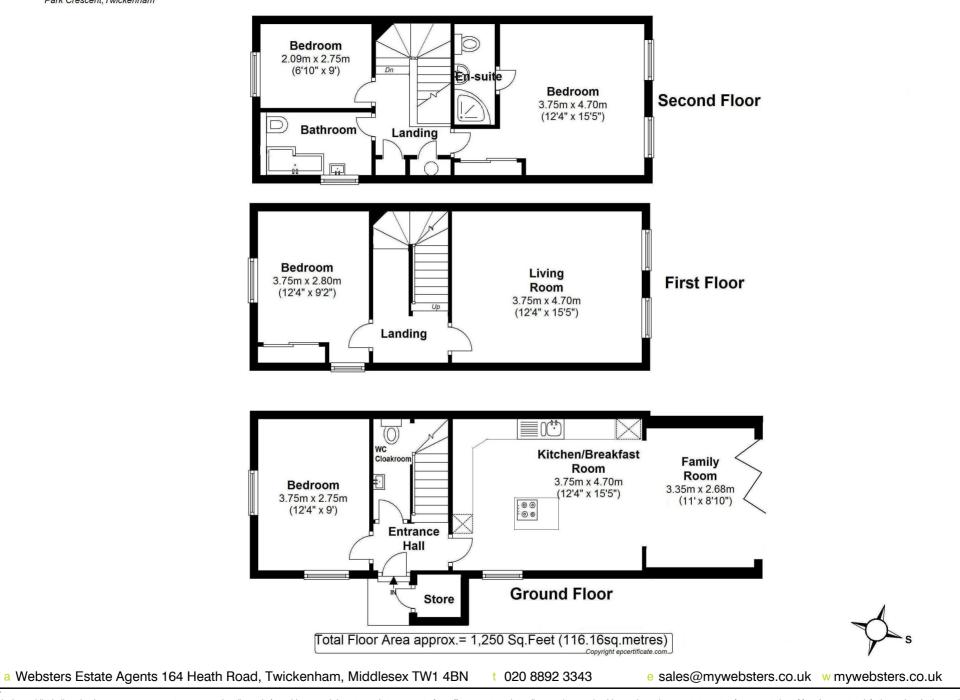

Extended to the rear and immaculately presented throughout, this light and airy well planned family home offers 1250 sq ft of adaptable living space over 3 floors with high specification fixtures, fittings and floorings, pleasing neutral decor and a contemporary style open plan kitchen/family room.

Front door at the side opens into the hallway with access to a double bedroom, w.c/cloakroom and the stunning kitchen/dining/family room with a fitted and integrated high tech kitchen, dining area and family living space at the rear. Folding doors open onto the south facing garden with sun deck, astroturf, barbeque/seating area and side access. On the first floor is a double bedroom and the living room with views over the garden. Stairs lead up to a single bedroom, storage, the luxury family bathroom and the master bedroom with en-suite shower facilities.