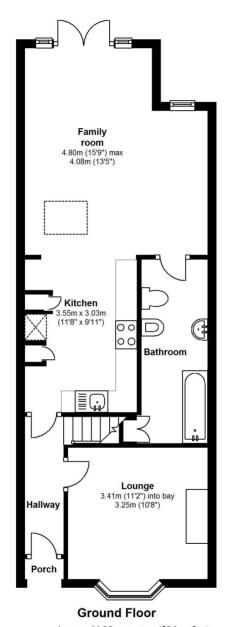

## Hamilton Road, Twickenham, TW2 6SN

A charming 3 bedroom Victorian cottage, tucked away at the end of a popular residential culde-sac.

There is a separate reception room complete with a feature fireplace and the fitted kitchen and downstairs bathroom are both modern. The full width rear extension creates a wonderful open plan kitchen/dining room, leading onto a pretty courtyard rear garden.

Total floor area approx.81.36 sq.metres (955 sq.feet)

Approx. 34.38 sq.metres (369 sq.feet)

Approx.46.98 sq.metres (586 sq.feet)

a Websters Estate Agents 36 Broad Street, Teddington, Middlesex TW11 8QY

t 020 8614 6000