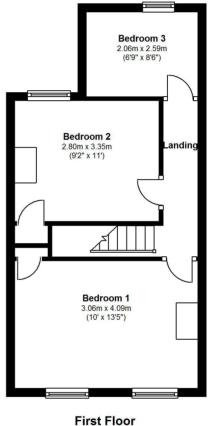

Upstairs are two doubles and a single bedroom.

Popular residential road in the Twickenham Green area of Twickenham and less than a mile from the mainline station.

- Victorian Cottage
- 3 Bedrooms
- Separate Reception Room
- Full Width Rear Extension
- Modern Kitchen & Bathroom
- No Forward Chain Vacant
- Popular Location
- Period Character
- Replacement Roof

Total floor area approx.81.36 sq.metres (955 sq.feet)

Approx. 34.38 sq.metres (369 sq.feet)

Approx.46.98 sq.metres (586 sq.feet)

a Websters Estate Agents 36 Broad Street, Teddington, Middlesex TW11 8QY

t 020 8614 6000