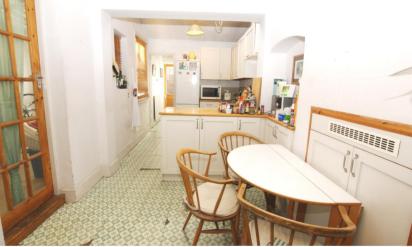

## 18 Heath Gardens, Twickenham, TW1 4LZ

A very attractive, sash bay fronted, semi detached 4 bedroom Victorian family house in need of updating.

Arranged over 3 floors, offering 1692 sq ft of accommodation, with 4 double bedrooms, family bathroom and shower room upstairs. Downstairs, the through lounge could be easily re arranged to provide two separate reception rooms with feature fireplace and sash bay window. From the hallway is access to a useable cellar with power, lighting and head height in excess of 6 ft. The kitchen/breakfast room is next to a utility/conservatory area and a shower room. These rooms could potentially could be incorporated into an extension to create a large, stunning open plan kitchen/family room with direct access onto a west facing garden.