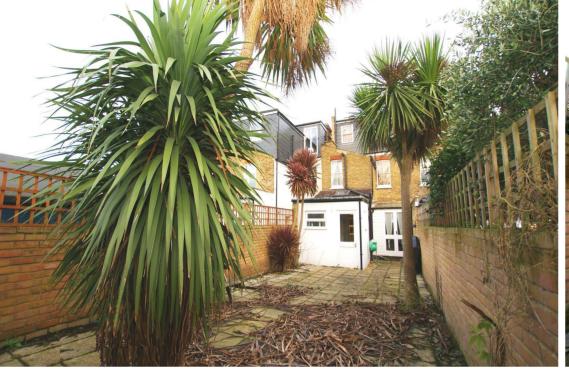

## 18 Heath Gardens, Twickenham, TW1 4LZ

A very attractive, sash bay fronted, semi detached 4 bedroom Victorian family house in need of updating.

Arranged over 3 floors, offering 1692 sq ft of accommodation, with 4 double bedrooms, family bathroom and shower room upstairs. Downstairs, the through lounge could be easily re arranged to provide two separate reception rooms with feature fireplace and sash bay window. From the hallway is access to a useable cellar with power, lighting and head height in excess of 6 ft. The kitchen/breakfast room is next to a utility/conservatory area and a shower room. These rooms could potentially could be incorporated into an extension to create a large, stunning open plan kitchen/family room with direct access onto a west facing garden.