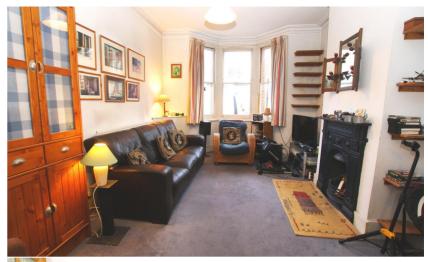

## 18 Heath Gardens, Twickenham, TW1 4LZ

A very attractive, sash bay fronted, semi detached 4 bedroom Victorian family house in need of updating.

Arranged over 3 floors, offering 1692 sq ft of accommodation, with 4 double bedrooms, family bathroom and shower room upstairs. Downstairs, the through lounge could be easily re arranged to provide two separate reception rooms with feature fireplace and sash bay window. From the hallway is access to a useable cellar with power, lighting and head height in excess of 6 ft. The kitchen/breakfast room is next to a utility/conservatory area and a shower room. These rooms could potentially could be incorporated into an extension to create a large, stunning open plan kitchen/family room with direct access onto a west facing garden.