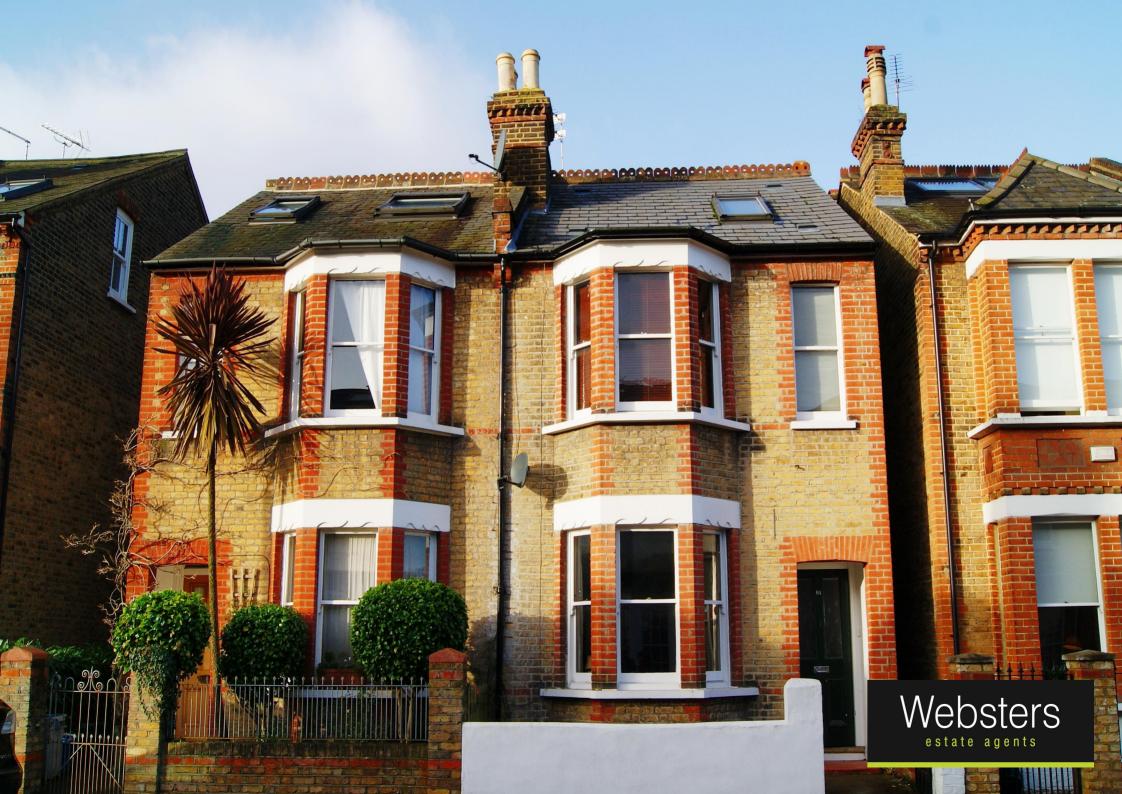

## 18 Heath Gardens, Twickenham, TW1 4LZ

A very attractive, sash bay fronted, semi detached 4 bedroom Victorian family house in need of updating.

Arranged over 3 floors, offering 1692 sq ft of accommodation, with 4 double bedrooms, family bathroom and shower room upstairs. Downstairs, the through lounge could be easily re arranged to provide two separate reception rooms with feature fireplace and sash bay window. From the hallway is access to a useable cellar with power, lighting and head height in excess of 6 ft. The kitchen/breakfast room is next to a utility/conservatory area and a shower room. These rooms could potentially could be incorporated into an extension to create a large, stunning open plan kitchen/family room with direct access onto a west facing garden.

Heath Gardens is a much sought after road conveniently located just off Twickenham's main high street, Heath Road. The property is located between Strawberry Hill and Twickenham mainline stations both less than 0.7 miles away.

- Victorian Semi Detached House
- 4 Double Bedrooms & 2 Reception Rooms
- Period Features
- Potential to Extend & Modernise
- Useful Full Head Height Cellar
- West Facing Garden
- Strawberry Hill & Twickenham Stations Less than 0.7 Miles