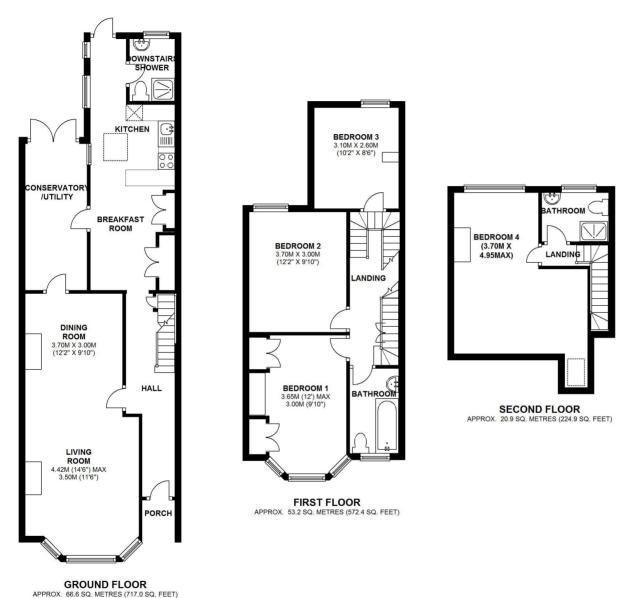

## 18 Heath Gardens, Twickenham, TW1 4LZ

A very attractive, sash bay fronted, semi detached 4 bedroom Victorian family house in need of updating.

Arranged over 3 floors, offering 1692 sq ft of accommodation, with 4 double bedrooms, family bathroom and shower room upstairs. Downstairs, the through lounge could be easily re arranged to provide two separate reception rooms with feature fireplace and sash bay window. From the hallway is access to a useable cellar with power, lighting and head height in excess of 6 ft. The kitchen/breakfast room is next to a utility/conservatory area and a shower room. These rooms could potentially could be incorporated into an extension to create a large, stunning open plan kitchen/family room with direct access onto a west facing garden.

HEATED
CELLAR
3.75M (12'4")
4.40M (14'5") MAX

BASEMENT / CELLAR (CLG HT.6'.3")
APPROX. 16.5 SQ. METRES (177.7 SQ. FEET)

TOTAL AREA: APPROX. 157.2 SQ. METRES (1692.1 SQ. FEET)

a Websters Estate Agents 36 Broad Street, Teddington, Middlesex TW11 8QY