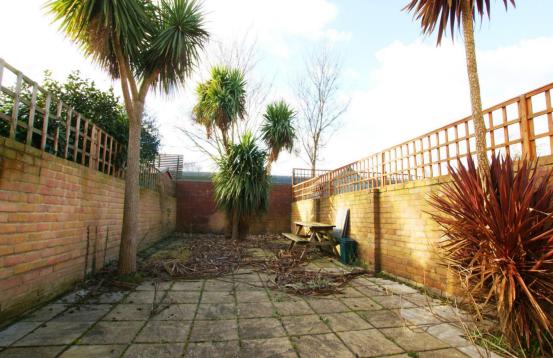

## 18 Heath Gardens, Twickenham, TW1 4LZ

A very attractive, sash bay fronted, semi detached 4 bedroom Victorian family house in need of updating.

Arranged over 3 floors, offering 1692 sq ft of accommodation, with 4 double bedrooms, family bathroom and shower room upstairs. Downstairs, the through lounge could be easily re arranged to provide two separate reception rooms with feature fireplace and sash bay window. From the hallway is access to a useable cellar with power, lighting and head height in excess of 6 ft. The kitchen/breakfast room is next to a utility/conservatory area and a shower room. These rooms could potentially could be incorporated into an extension to create a large, stunning open plan kitchen/family room with direct access onto a west facing garden.