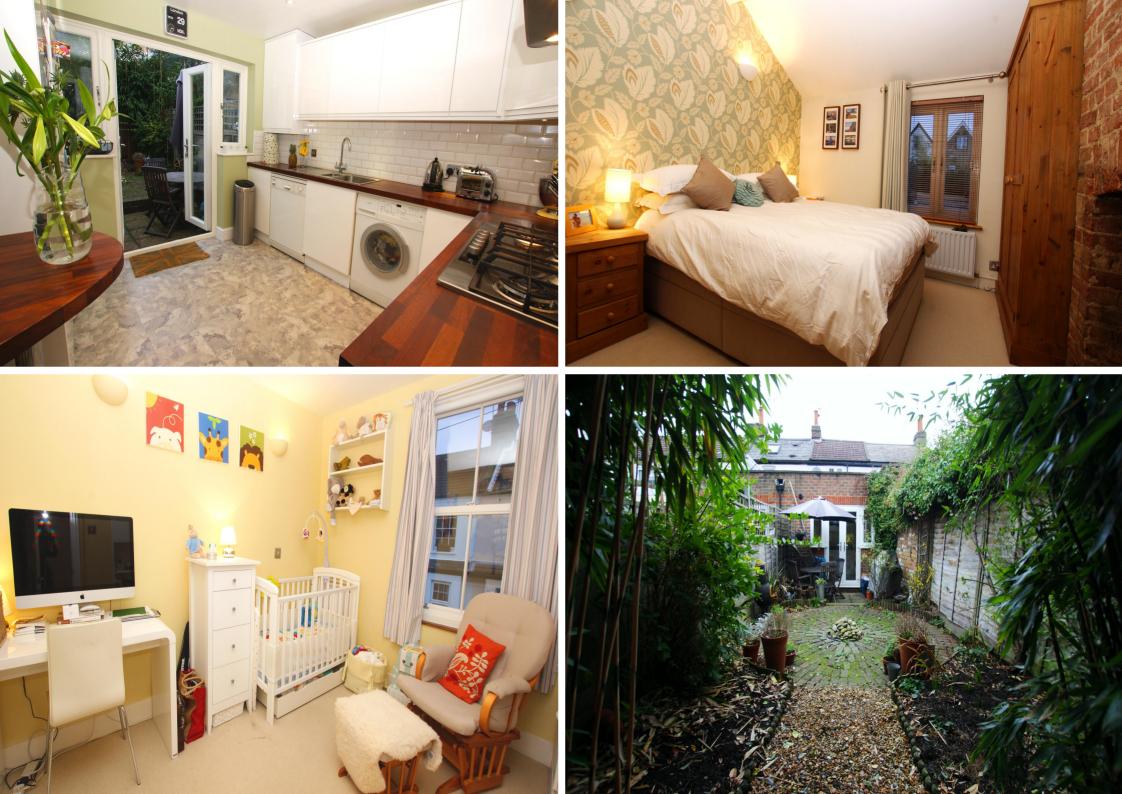

## 44 Camac Road, Twickenham, TW2 6NU

A superbly presented Victorian cottage tucked away in a quiet backwater less than 100 yards from Twickenham Green.

The property has a spacious through reception room with a wood burning stove, 2 bedrooms, master bedroom with vaulted ceiling and exposed brick chimney breast, modern white bathroom suite, fantastic fitted kitchen with double doors opening onto a south facing secluded garden.

- Victorian Cottage
- 2 Bedrooms
- Through Lounge
- Period Character
- Luxury White Bathroom
- Fantastic Fitted Kitchen
- South Facing Garden
- 100 Yards from Twickenham Green

FIRST FLOOR APPROX. 23.3 SQ. METRES (251.0 SQ. FEET)