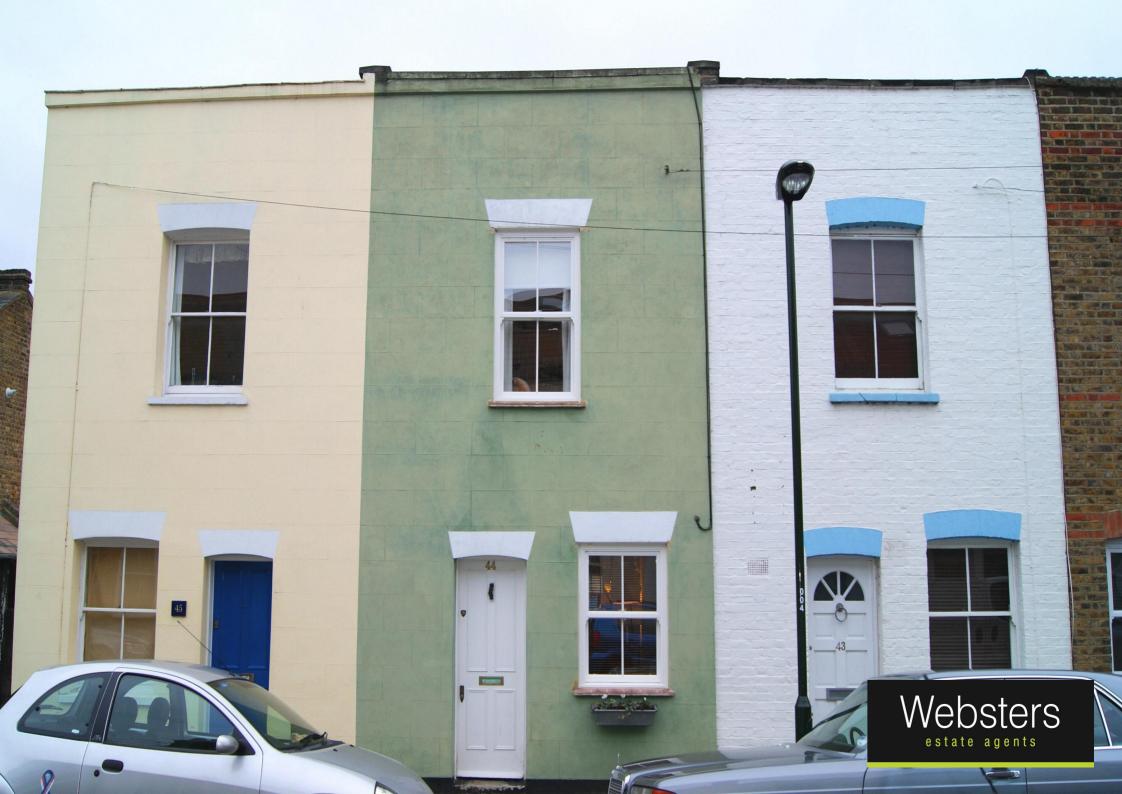

## 44 Camac Road, Twickenham, TW2 6NU

A superbly presented Victorian cottage tucked away in a quiet backwater less than 100 yards from Twickenham Green.

The property has a spacious through reception room with a wood burning stove, 2 bedrooms, master bedroom with vaulted ceiling and exposed brick chimney breast, modern white bathroom suite, fantastic fitted kitchen with double doors opening onto a south facing secluded garden.

- Victorian Cottage
- 2 Bedrooms
- Through Lounge
- Period Character
- Luxury White Bathroom
- Fantastic Fitted Kitchen
- South Facing Garden
- 100 Yards from Twickenham Green

FIRST FLOOR APPROX. 23.3 SQ. METRES (251.0 SQ. FEET)