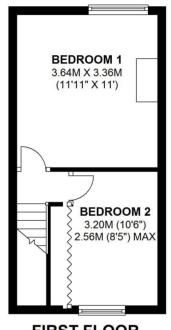

- Victorian Cottage
- 2 Bedrooms
- Through Lounge
- Period Character
- Luxury White Bathroom
- Fantastic Fitted Kitchen
- South Facing Garden
- 100 Yards from Twickenham Green

FIRST FLOOR APPROX. 23.3 SQ. METRES (251.0 SQ. FEET)