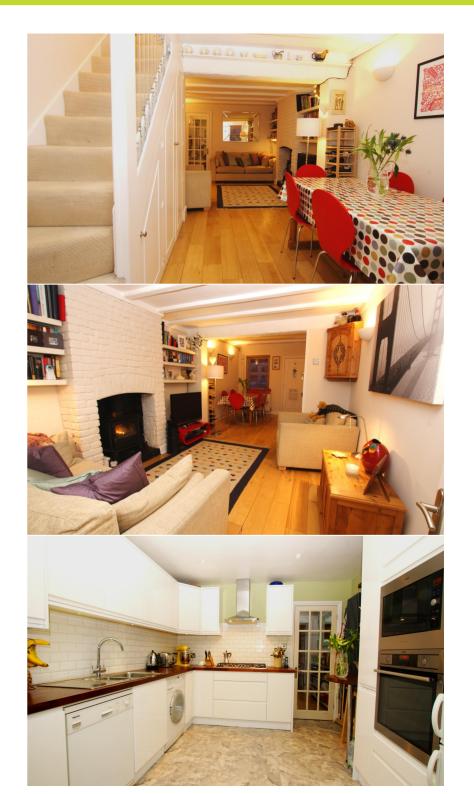

## 44 Camac Road, Twickenham, TW2 6NU

A superbly presented Victorian cottage tucked away in a quiet backwater less than 100 yards from Twickenham Green.

The property has a spacious through reception room with a wood burning stove, 2 bedrooms, master bedroom with vaulted ceiling and exposed brick chimney breast, modern white bathroom suite, fantastic fitted kitchen with double doors opening onto a south facing secluded garden.

- Victorian Cottage
- 2 Bedrooms
- Through Lounge
- Period Character
- Luxury White Bathroom
- Fantastic Fitted Kitchen
- South Facing Garden
- 100 Yards from Twickenham Green

FIRST FLOOR APPROX. 23.3 SQ. METRES (251.0 SQ. FEET)