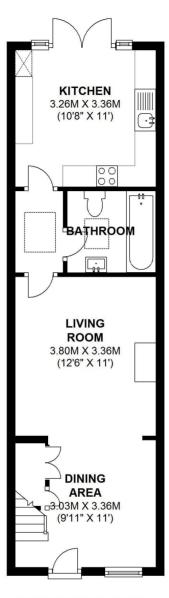

**GROUND FLOOR** APPROX. 41.5 SQ. METRES (446.3 SQ. FEET)

TOTAL AREA: APPROX. 64.8 SQ. METRES (697.3 SQ. FEET)

a Websters Estate Agents 36 Broad Street, Teddington, Middlesex TW11 8QY t 020 8614 6000

e sales@mywebsters.co.uk wmywebsters.co.uk