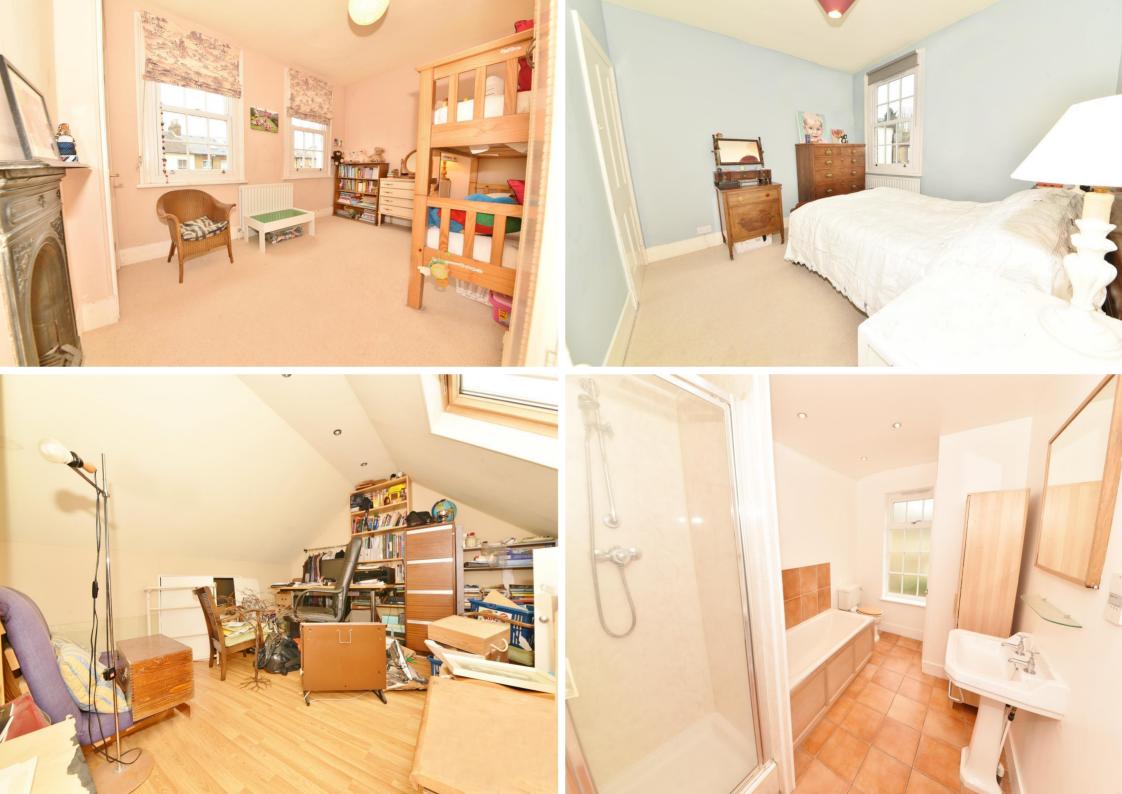

Upstairs are 2 double bedrooms and the 4 piece family bathroom with a pull down ladder to the loft room in the hallway. Fully boarded with power, velux windows and laminate flooring this currently provides space for a study, playroom or storage.