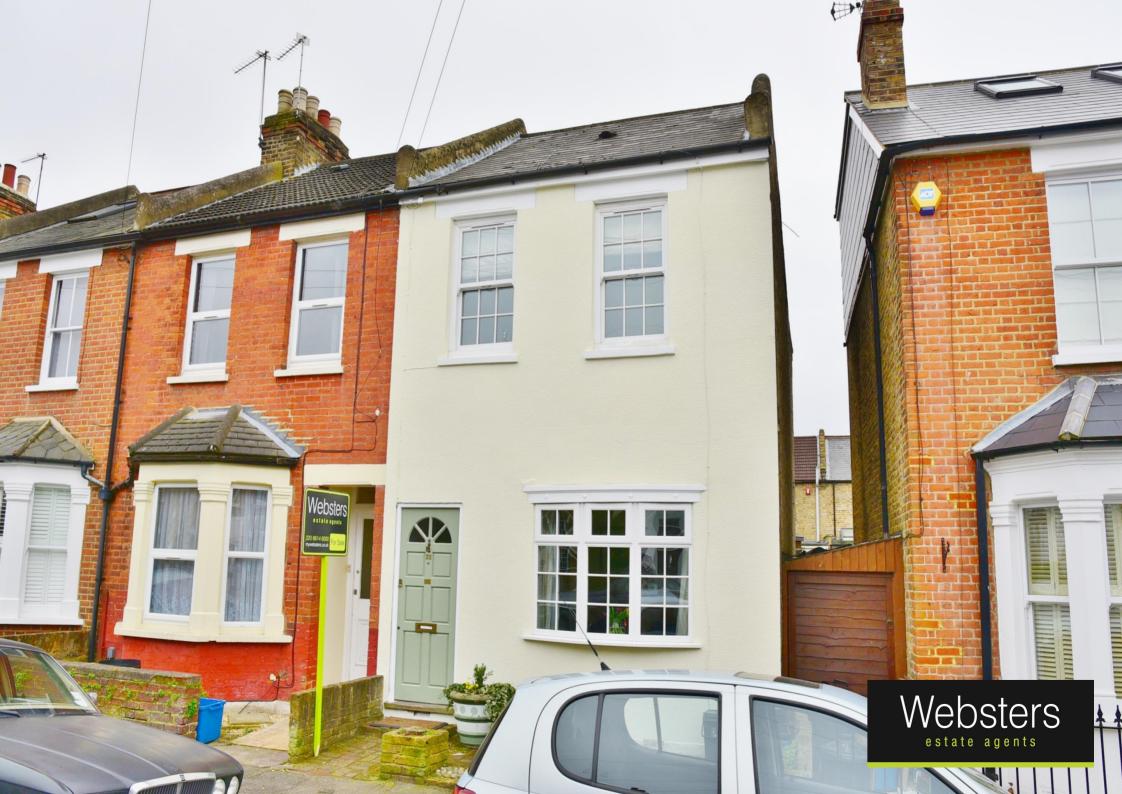

## 22 Victor Road, Teddington, Middlesex, TW11 8SR

Viewings from Saturday 14th March with Best and Final offers by Monday 30th March.

End of Terrace Victorian home in a popular residential location just 0.5 miles from central Teddington and Bushy Park and within 1 mile of the most popular Primary schools in the area.

With unrestricted road parking and located 0.8 miles from Teddington Station and only 0.5 miles from Fulwel Station EPC Rating E

- End of Terrace Victorian House
- Potential to Extend and Loft Convert(stpp)
- 2 Double Bedrooms and Loft Room
- 4 Piece Upstairs Family Bathroom
- South Facing Garden
- 2 Reception Rooms and Separate Kitchen
- 0.5 Miles from Central Teddington