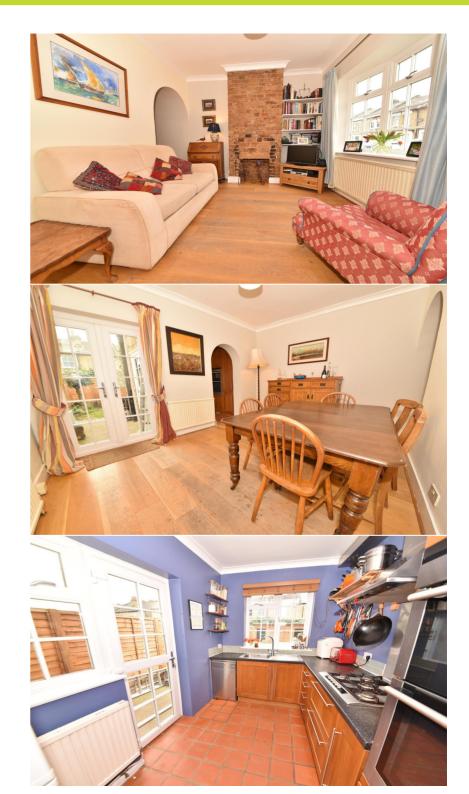

Entrance hallway opens into the living room at the front of the property and the dining room at the rear. An archway leads to the modern style fitted kitchen with integrated appliances and stone tiled floor. Doors open directly onto the south facing rear garden with patio, lawn and storage shed.