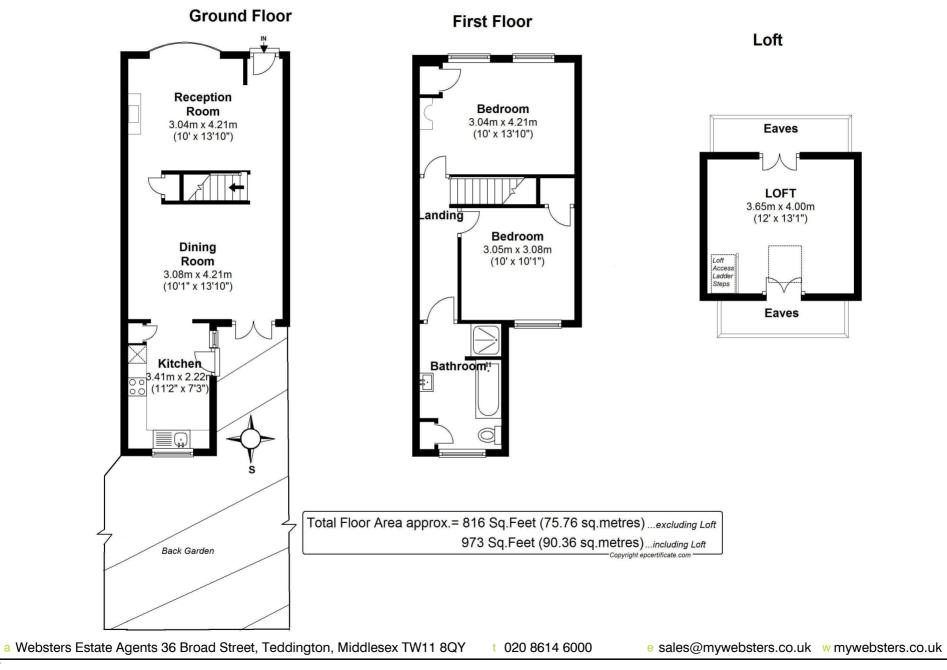

Well presented throughout with charming period features, wood flooring and a pleasant welcoming feel. This delightful house offers 973sq ft of living space (including the fully useable loft space) with potential to loft convert and create a 3rd en-suite bedroom and to extend to the rear/side on the ground floor. (subject to planning permission and building regulations)

Entrance hallway opens into the living room at the front of the property and the dining room at the rear. An archway leads to the modern style fitted kitchen with integrated appliances and stone tiled floor. Doors open directly onto the south facing rear garden with patio, lawn and storage shed.

Upstairs are 2 double bedrooms and the 4 piece family bathroom with a pull down ladder to the loft room in the hallway. Fully boarded with power, velux windows and laminate flooring this currently provides space for a study, playroom or storage.