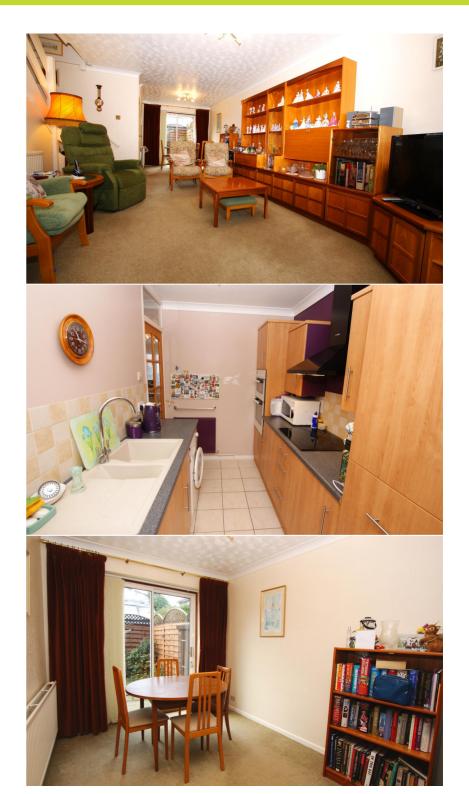

## CONTRACTS NOW EXCHANGED BY WEBSTERS Feb 21st

An extremely well kept deceptively spacious Neo Georgian style family home. This lovely home has 3 double bedrooms, 30 ft through lounge and a newly fitted kitchen complete with Bosch built in appliances. A recent addition is a very useful downstairs cloakroom. The rear courtyard garden is west facing and there is a single garage in a block.

Churchview Road is located just off Staines Road and is yards from bus stops. Trafalgar Infants & Waldegrave School for girls are less than 350 yards away.

- 3 Double Bedroom House
- Well Presented
- Recently Fitted Kitchen with Bosch Appliances
- Downstairs W.C
- Upstairs Bathroom
- 30ft Through Lounge
- Gas Central Heating & Double Glazing
- Single Garage
- West Facing Garden
- No Forward Chain