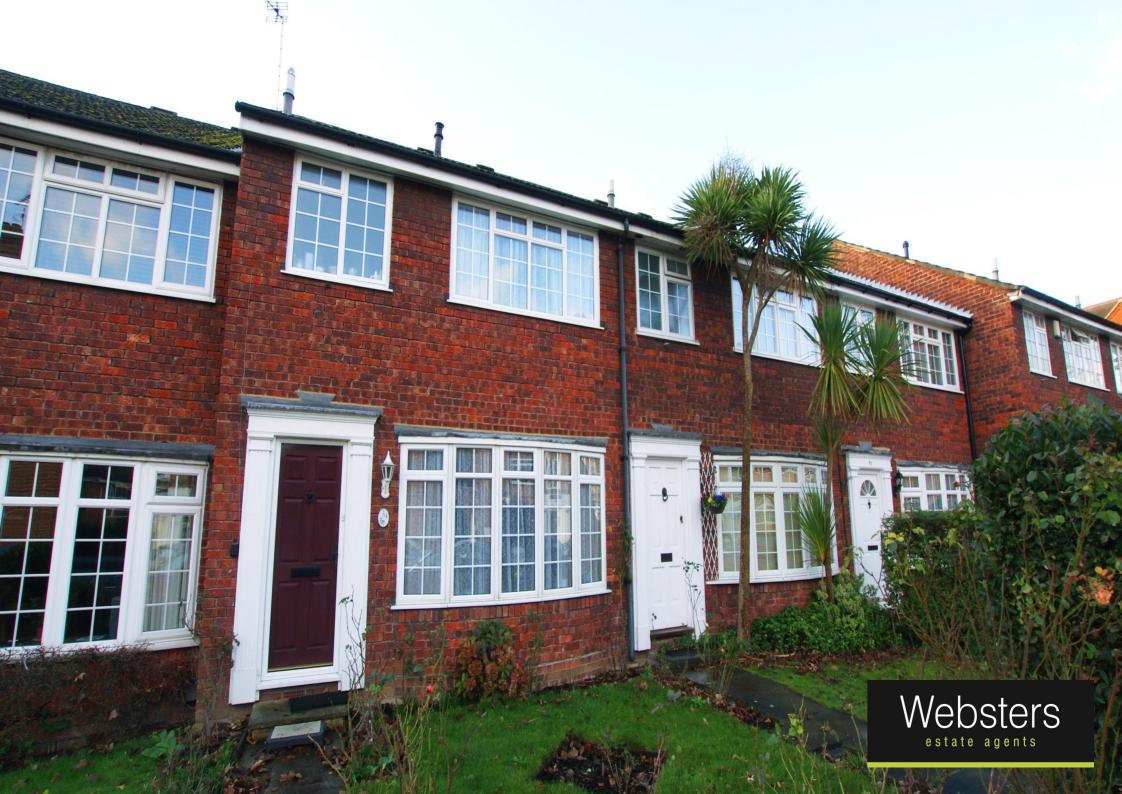

## 84 Churchview Road, TWICKENHAM, TW2 5BX

## CONTRACTS NOW EXCHANGED BY WEBSTERS Feb 21st

An extremely well kept deceptively spacious Neo Georgian style family home. This lovely home has 3 double bedrooms, 30 ft through lounge and a newly fitted kitchen complete with Bosch built in appliances. A recent addition is a very useful downstairs cloakroom. The rear courtyard garden is west facing and there is a single garage in a block.

Churchview Road is located just off Staines Road and is yards from bus stops. Trafalgar Infants & Waldegrave School for girls are less than 350 yards away.

- 3 Double Bedroom House
- Well Presented
- Recently Fitted Kitchen with Bosch Appliances
- Downstairs W.C
- Upstairs Bathroom
- 30ft Through Lounge
- Gas Central Heating & Double Glazing
- Single Garage
- West Facing Garden
- No Forward Chain