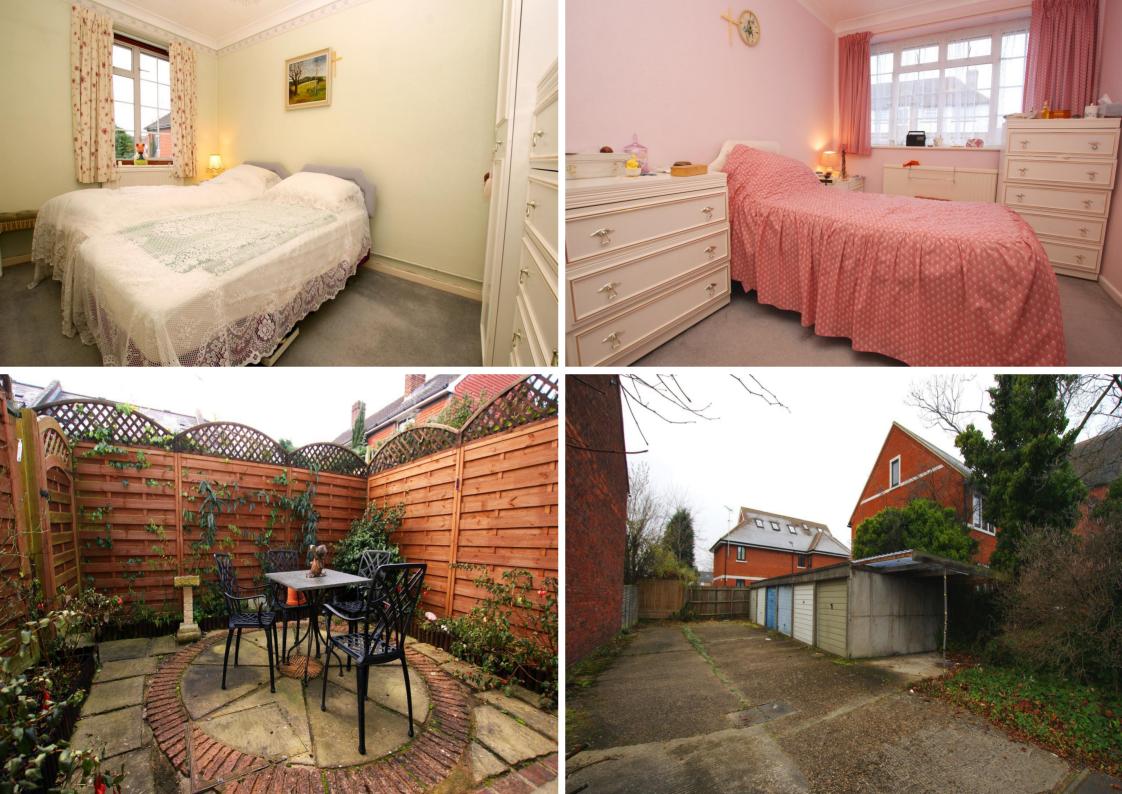

## CONTRACTS NOW EXCHANGED BY WEBSTERS Feb 21st

An extremely well kept deceptively spacious Neo Georgian style family home. This lovely home has 3 double bedrooms, 30 ft through lounge and a newly fitted kitchen complete with Bosch built in appliances. A recent addition is a very useful downstairs cloakroom. The rear courtyard garden is west facing and there is a single garage in a block.

Churchview Road is located just off Staines Road and is yards from bus stops. Trafalgar Infants & Waldegrave School for girls are less than 350 yards away.

- 3 Double Bedroom House
- Well Presented
- Recently Fitted Kitchen with Bosch Appliances
- Downstairs W.C
- Upstairs Bathroom
- 30ft Through Lounge
- Gas Central Heating & Double Glazing
- Single Garage
- West Facing Garden
- No Forward Chain