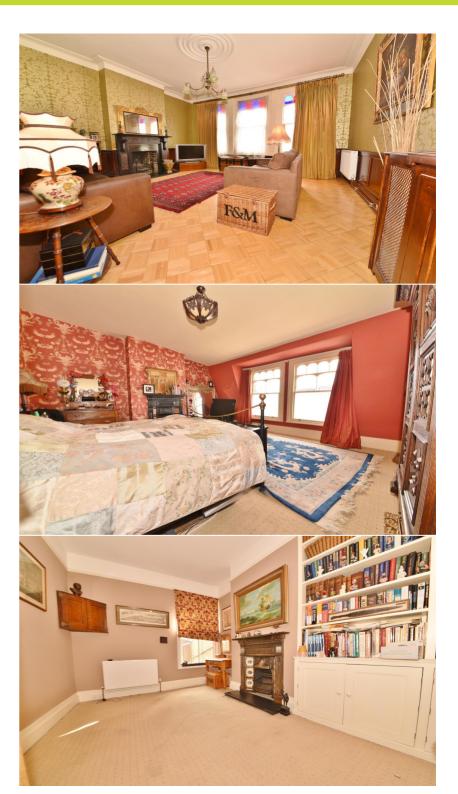

Offering 1580 sq ft of living space and occupying the entire first and second floor with external staircase access from the rear of the property on Plough Lane and an allocated private parking space.

In need of some modernisation and cosmetic updating, this lovely home has a charming period feel with high ceilings, original sash windows, cornice and fireplaces.

Front door opens into the large entrance hallway/dining area with access to the part fitted kitchen at the rear and steps up to the delightful living room at the front and a bedroom. Stairs lead up to 4 further bedrooms and the shower room.