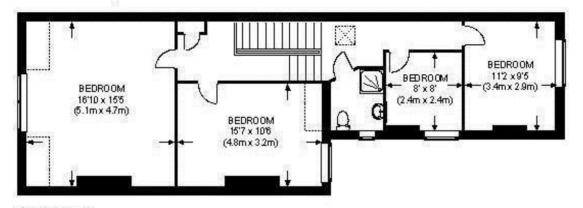

Front door opens into the large entrance hallway/dining area with access to the part fitted kitchen at the rear and steps up to the delightful living room at the front and a bedroom. Stairs lead up to 4 further bedrooms and the shower room.

## TEDDINGTON HIGH STREET, TW11

SECONDFLOOR