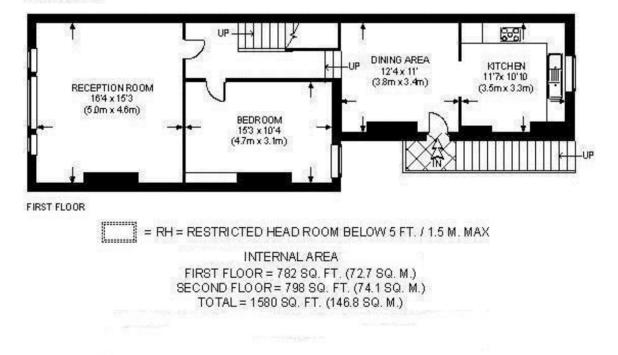

Front door opens into the large entrance hallway/dining area with access to the part fitted kitchen at the rear and steps up to the delightful living room at the front and a bedroom. Stairs lead up to 4 further bedrooms and the shower room.

## TEDDINGTON HIGH STREET, TW11

SECONDFLOOR