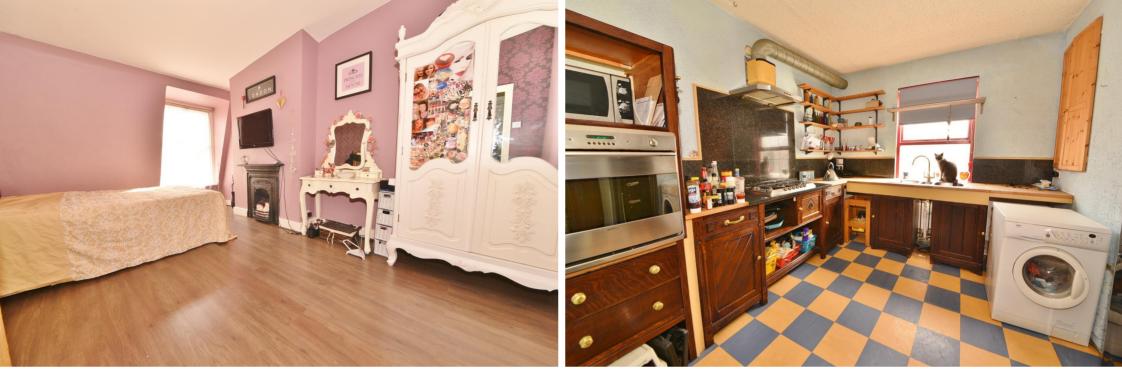

## High Street, Teddington, TW11 8JD

Viewings by appointment from 20th April.

First and second floor 4/5 bedroom apartment in a beautiful period property on Teddington High Street just 0.4 miles from Teddington lock, the River Thames and delightful towpath walks to Richmond and Hampton Court.

Offering 1580 sq ft of living space and occupying the entire first and second floor with external staircase access from the rear of the property on Plough Lane and an allocated private parking space.

In need of some modernisation and cosmetic updating, this lovely home has a charming period feel with high ceilings, original sash windows, cornice and fireplaces.

Front door opens into the large entrance hallway/dining area with access to the part fitted kitchen at the rear and steps up to the delightful living room at the front and a bedroom. Stairs lead up to 4 further bedrooms and the shower room.