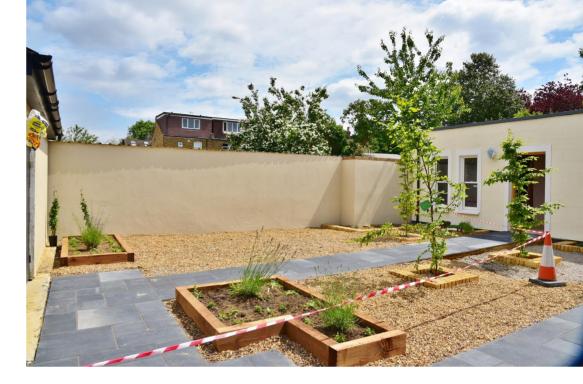

To the front is a private west facing garden. Service building to the rear provides for bike and refuse/recycling storage for all apartments and there is a shared courtyard garden area to the rear of the building.