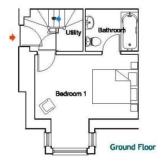

Front door access from the left side of the building leads into the hallway of this 800sq ft property. A door opens to a bedroom with ensuite bathroom and stairs leadup to the kitchen/living room on the first floor. On the second floor is a further bedroom with ensuite shower facilities.