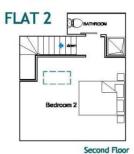

Front door access from the left side of the building leads into the hallway of this 800sq ft property. A door opens to a bedroom with ensuite bathroom and stairs leadup to the kitchen/living room on the first floor. On the second floor is a further bedroom with ensuite shower facilities.