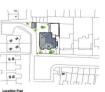

To the front is a private west facing garden. Service building to the rear provides for bike and refuse/recycling storage for all apartments and there is a shared courtyard garden area to the rear of the building.