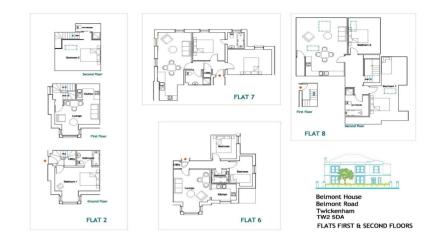

Front door access from the left side of the building leads into the hallway of this 800sq ft property. A door opens to a bedroom with ensuite bathroom and stairs leadup to the kitchen/living room on the first floor. On the second floor is a further bedroom with ensuite shower facilities.

Belmont House Belmont Road Twickenham TW2 5DA

a Websters Estate Agents 164 Heath Road, Twickenham, Middlesex TW1 4BN t 020 8892 3343

e sales@mywebsters.co.uk w mywebsters.co.uk