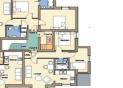

Front door access from the left side of the building leads into the hallway of this 800sq ft property. A door opens to a bedroom with ensuite bathroom and stairs leadup to the kitchen/living room on the first floor. On the second floor is a further bedroom with ensuite shower facilities.