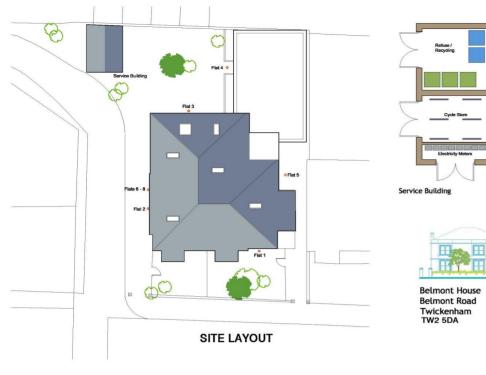

To the front is a private west facing garden. Service building to the rear provides for bike and refuse/recycling storage for all apartments and there is a shared courtyard garden area to the rear of the building.

Belmont House Belmont Road Twickenham TW2 5DA

a Websters Estate Agents 164 Heath Road, Twickenham, Middlesex TW1 4BN t 020 8892 3343

e sales@mywebsters.co.uk w mywebsters.co.uk