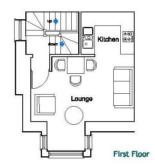

Front door access from the left side of the building leads into the hallway of this 800sq ft property. A door opens to a bedroom with ensuite bathroom and stairs leadup to the kitchen/living room on the first floor. On the second floor is a further bedroom with ensuite shower facilities.