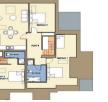

Front door access from the left side of the building leads into the hallway of this 800sq ft property. A door opens to a bedroom with ensuite bathroom and stairs leadup to the kitchen/living room on the first floor. On the second floor is a further bedroom with ensuite shower facilities.