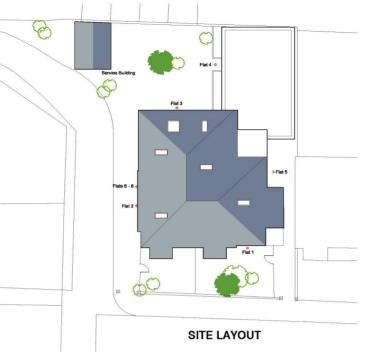

Belmont House Belmont Road Twickenham TW2 5DA

| FLAT | FLOOR  | m2  | ft²  |
|------|--------|-----|------|
| 1    | ground | 42  | 452  |
| 2    |        | 74  | 800  |
|      | ground | 25  | 270  |
|      | first  | 25  | 270  |
|      | second | 24  | 260  |
| 3    | ground | 42  | 452  |
| 4    | ground | 65  | 700  |
| 5    | ground | 35  | 377  |
| 6    | first  | 46  | 495  |
| 7    | first  | 62  | 667  |
| 8    | area   | 100 | 1076 |
|      | first  | 4   | 43   |
|      | second | 96  | 1033 |

**Belmont House Belmont Road** Twickenham **TW1 5DA** 

**GROUND FLOOR FLATS** 

a Websters Estate Agents 164 Heath Road, Twickenham, Middlesex TW1 4BN

t 020 8892 3343

e sales@mywebsters.co.uk w mywebsters.co.uk