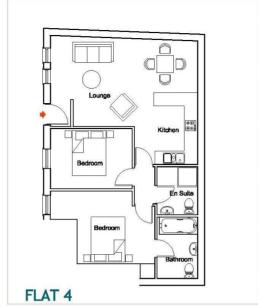

Belmont House Belmont Road Twickenham TW2 5DA

| FLAT | FLOOR  | m2  | ft²  |
|------|--------|-----|------|
| 1    | ground | 42  | 452  |
| 2    |        | 74  | 800  |
|      | ground | 25  | 270  |
|      | first  | 25  | 270  |
|      | second | 24  | 260  |
| 3    | ground | 42  | 452  |
| 4    | ground | 65  | 700  |
| 5    | ground | 35  | 377  |
| 6    | first  | 46  | 495  |
| 7    | first  | 62  | 667  |
| 8    | area   | 100 | 1076 |
|      | first  | 4   | 43   |
|      | second | 96  | 1033 |

**Belmont House Belmont Road** Twickenham **TW1 5DA** 

**GROUND FLOOR FLATS** 

a Websters Estate Agents 164 Heath Road, Twickenham, Middlesex TW1 4BN

t 020 8892 3343

e sales@mywebsters.co.uk w mywebsters.co.uk