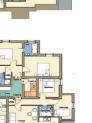

Belmont House Belmont Road Twickenham TW2 5DA

| FLAT | FLOOR  | m2  | ft²  |
|------|--------|-----|------|
| 1    | ground | 42  | 452  |
| 2    |        | 74  | 800  |
|      | ground | 25  | 270  |
|      | first  | 25  | 270  |
|      | second | 24  | 260  |
| 3    | ground | 42  | 452  |
| 4    | ground | 65  | 700  |
| 5    | ground | 35  | 377  |
| 6    | first  | 46  | 495  |
| 7    | first  | 62  | 667  |
| 8    | area   | 100 | 1076 |
|      | first  | 4   | 43   |
|      | second | 96  | 1033 |