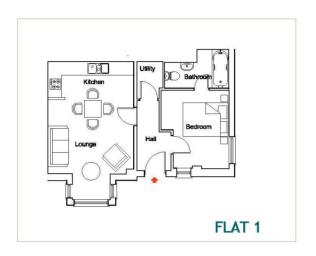

## 30 Belmont Road, Twickenham, TW2 5DA

Viewings from Saturday 27th June

Ground Floor 1 bedroom apartment in a brand new development of 8 luxury apartments in a stunning period property in a quiet residential cul-de-sac 0.4 miles from Twickenham Green, local shops, bars and restaurants and only 0.1 mile from closest bus stop with excellent transport links towards Heathrow and London.

Offering 452 sq ft and finished to a high standard, this apartment acts as the 'Show Apartment' of the development.

Private front door access in the courtyard at the rear of the property leads into the open plan kitchen/living room and access to a lobby with doors to the bedroom, bathroom and storage cupboard.

- Ground Floor 1 Bedroom Apartment
- Show Apartment Finished to A High Standard
- Stunning Period Conversion Property
- 452 Sq Ft of Living Space
- · Private Entrance from Rear Courtyard.
- Residential Twickenham Location

Belmont House Belmont Road Twickenham TW2 5DA

| FLAT | FLOOR  | m2  | ft²  |
|------|--------|-----|------|
| 1    | ground | 42  | 452  |
| 2    |        | 74  | 800  |
|      | ground | 25  | 270  |
|      | first  | 25  | 270  |
|      | second | 24  | 260  |
| 3    | ground | 42  | 452  |
| 4    | ground | 65  | 700  |
| 5    | ground | 35  | 377  |
| 6    | first  | 46  | 495  |
| 7    | first  | 62  | 667  |
| 8    | area   | 100 | 1076 |
|      | first  | 4   | 43   |
|      | second | 96  | 1033 |

**Belmont House Belmont Road** Twickenham **TW1 5DA** 

**GROUND FLOOR FLATS** 

a Websters Estate Agents 164 Heath Road, Twickenham, Middlesex TW1 4BN

t 020 8892 3343

e sales@mywebsters.co.uk w mywebsters.co.uk