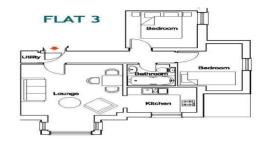

Offering 452 sq ft and finished to a high standard, this apartment acts as the 'Show Apartment' of the development.

Private front door access in the courtyard at the rear of the property leads into the open plan kitchen/living room and access to a lobby with doors to the bedroom, bathroom and storage cupboard.

**Belmont House Belmont Road** Twickenham **TW1 5DA** 

**GROUND FLOOR FLATS** 

a Websters Estate Agents 164 Heath Road, Twickenham, Middlesex TW1 4BN

t 020 8892 3343

e sales@mywebsters.co.uk w mywebsters.co.uk