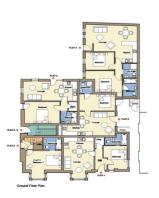

Belmont House Belmont Road Twickenham TW2 5DA

| FLAT | FLOOR  | m2  | ft²  |
|------|--------|-----|------|
| 1    | ground | 42  | 452  |
| 2    |        | 74  | 800  |
|      | ground | 25  | 270  |
|      | first  | 25  | 270  |
|      | second | 24  | 260  |
| 3    | ground | 42  | 452  |
| 4    | ground | 65  | 700  |
| 5    | ground | 35  | 377  |
| 6    | first  | 46  | 495  |
| 7    | first  | 62  | 667  |
| 8    | area   | 100 | 1076 |
|      | first  | 4   | 43   |
|      | second | 96  | 1033 |

**Belmont House Belmont Road** Twickenham **TW1 5DA** 

**GROUND FLOOR FLATS** 

a Websters Estate Agents 164 Heath Road, Twickenham, Middlesex TW1 4BN

t 020 8892 3343

e sales@mywebsters.co.uk w mywebsters.co.uk