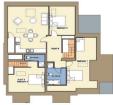

**Belmont House Belmont Road** Twickenham **TW1 5DA** 

**GROUND FLOOR FLATS** 

a Websters Estate Agents 164 Heath Road, Twickenham, Middlesex TW1 4BN

t 020 8892 3343

e sales@mywebsters.co.uk w mywebsters.co.uk

Belmont House Belmont Road Twickenham TW2 5DA

| FLAT | FLOOR  | m2  | ft²  |
|------|--------|-----|------|
| 1    | ground | 42  | 452  |
| 2    |        | 74  | 800  |
|      | ground | 25  | 270  |
|      | first  | 25  | 270  |
|      | second | 24  | 260  |
| 3    | ground | 42  | 452  |
| 4    | ground | 65  | 700  |
| 5    | ground | 35  | 377  |
| 6    | first  | 46  | 495  |
| 7    | first  | 62  | 667  |
| 8    | area   | 100 | 1076 |
|      | first  | 4   | 43   |
|      | second | 96  | 1033 |