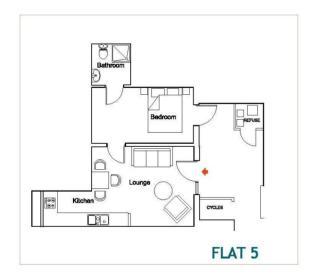

Belmont House Belmont Road Twickenham TW2 5DA

| FLAT | FLOOR  | m2  | ft²  |
|------|--------|-----|------|
| 1    | ground | 42  | 452  |
| 2    |        | 74  | 800  |
|      | ground | 25  | 270  |
|      | first  | 25  | 270  |
|      | second | 24  | 260  |
| 3    | ground | 42  | 452  |
| 4    | ground | 65  | 700  |
| 5    | ground | 35  | 377  |
| 6    | first  | 46  | 495  |
| 7    | first  | 62  | 667  |
| 8    | area   | 100 | 1076 |
|      | first  | 4   | 43   |
|      | second | 96  | 1033 |

**Belmont House Belmont Road** Twickenham **TW1 5DA** 

**GROUND FLOOR FLATS** 

a Websters Estate Agents 164 Heath Road, Twickenham, Middlesex TW1 4BN

t 020 8892 3343

e sales@mywebsters.co.uk w mywebsters.co.uk