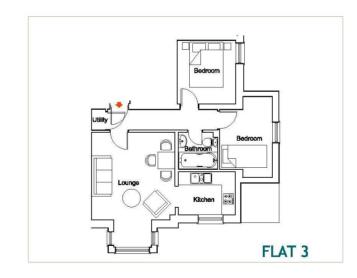

Belmont House Belmont Road Twickenham TW2 5DA

| FLAT | FLOOR  | m2  | ft²  |
|------|--------|-----|------|
| 1    | ground | 42  | 452  |
| 2    |        | 74  | 800  |
|      | ground | 25  | 270  |
|      | first  | 25  | 270  |
|      | second | 24  | 260  |
| 3    | ground | 42  | 452  |
| 4    | ground | 65  | 700  |
| 5    | ground | 35  | 377  |
| 6    | first  | 46  | 495  |
| 7    | first  | 62  | 667  |
| 8    | area   | 100 | 1076 |
|      | first  | 4   | 43   |
|      | second | 96  | 1033 |

**Belmont House Belmont Road** Twickenham **TW1 5DA** 

**GROUND FLOOR FLATS** 

a Websters Estate Agents 164 Heath Road, Twickenham, Middlesex TW1 4BN

t 020 8892 3343

e sales@mywebsters.co.uk w mywebsters.co.uk