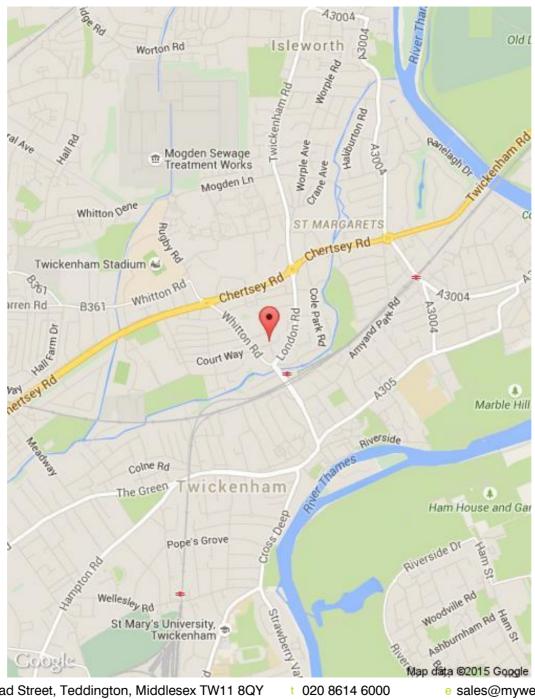

## Latham Close, Twickenham, TW1 1BP

Single garage in a private development of just 12 well maintained garages with an entrance/driveway from Latham Close.

0.3 miles from the A316, a direct route into central London and the M3 and only 0.1 mile from Twickenham mainline train station and town centre.