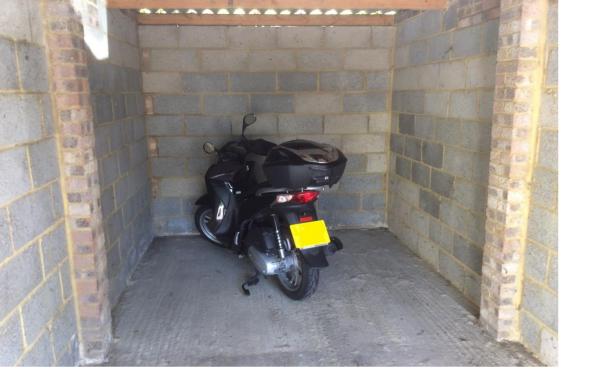

Well maintained, this lockable garage is set back from the road in a quiet residential location.

16ft x 7ft 9 wih access from the front but no power supply/lighting.

- Single Garage in a Small Block
- Investment Opportunity
- Potential 7.2% Rental Yield
- 16Ft x 7Ft9 with Access from Latham Close
- Quiet Residential Location
- Leasehold with 974 Years Remaining
- 0.1 Mile from Twickenham Station and Town