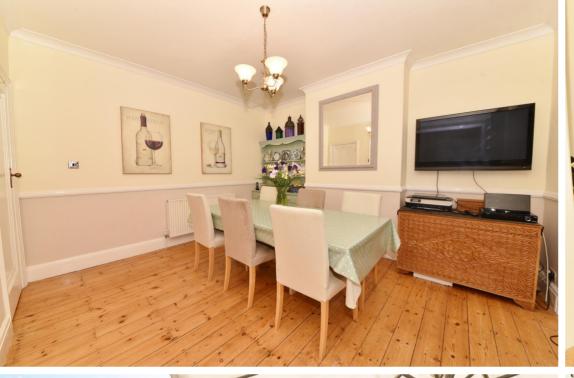

Extended, loft converted and refurbished throughout to provide 1690 sq ft of family living space over 3 floors. This well proportioned home is in excellent decorative order with high specification fixtures and fittings, solid wood flooring and double glazed windows/doors.

Entrance hallway leads to the bay fronted living room, a w.c and into the kitchen/dining room/conservatory area at the rear. This delightful room has fully fitted units, roof windows and doors opening directly onto the raised sun deck. Steps lead down to the landscaped garden with patios, lawn, mature planting and access to the brick built garage and storage shed.