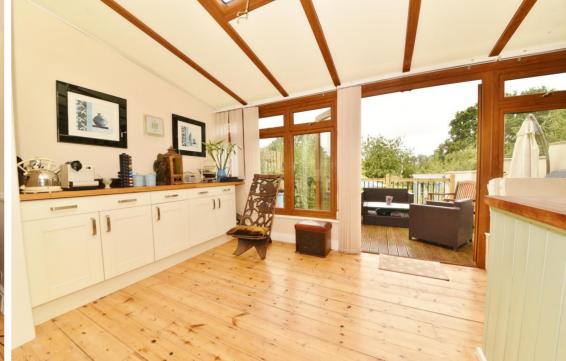

Entrance hallway leads to the bay fronted living room, a w.c and into the kitchen/dining room/conservatory area at the rear. This delightful room has fully fitted units, roof windows and doors opening directly onto the raised sun deck. Steps lead down to the landscaped garden with patios, lawn, mature planting and access to the brick built garage and storage shed.