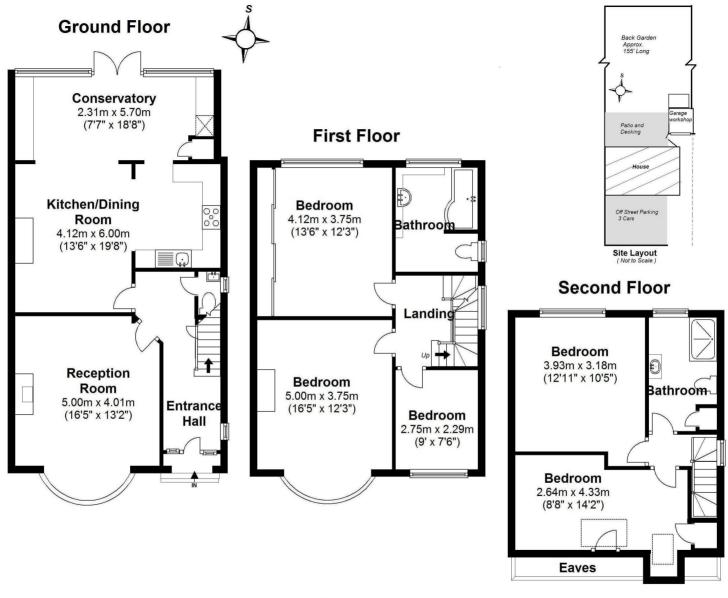

Entrance hallway leads to the bay fronted living room, a w.c and into the kitchen/dining room/conservatory area at the rear. This delightful room has fully fitted units, roof windows and doors opening directly onto the raised sun deck. Steps lead down to the landscaped garden with patios, lawn, mature planting and access to the brick built garage and storage shed.

On the first floor are 3 bedrooms and the family bathroom with stairs up to 2 further bedrooms, eaves storage and the shower room.

To the front of the property is driveway parking for 3 cars and shared side driveway access to the garage and a gate into the rear garden.

Total Floor Area approx.= 1,690 Sq.Feet (157sq.metres)

a Websters Estate Agents 164 Heath Road, Twickenham, Middlesex TW1 4BN

t 020 8892 3343

e sales@mywebsters.co.uk w mywebsters.co.uk