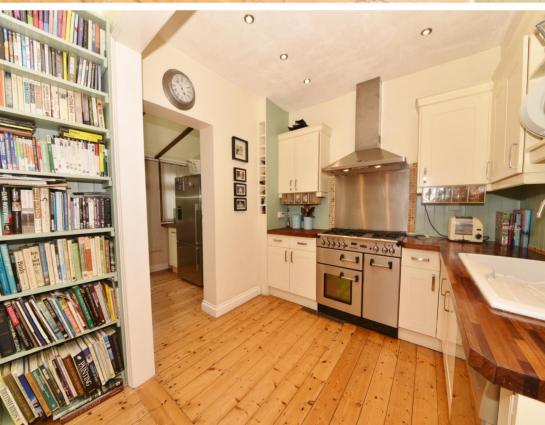

Entrance hallway leads to the bay fronted living room, a w.c and into the kitchen/dining room/conservatory area at the rear. This delightful room has fully fitted units, roof windows and doors opening directly onto the raised sun deck. Steps lead down to the landscaped garden with patios, lawn, mature planting and access to the brick built garage and storage shed.