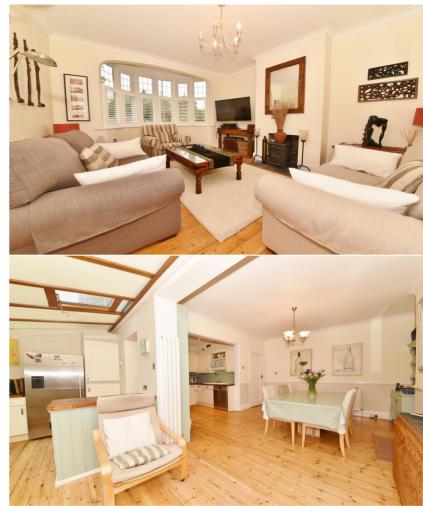

Entrance hallway leads to the bay fronted living room, a w.c and into the kitchen/dining room/conservatory area at the rear. This delightful room has fully fitted units, roof windows and doors opening directly onto the raised sun deck. Steps lead down to the landscaped garden with patios, lawn, mature planting and access to the brick built garage and storage shed.