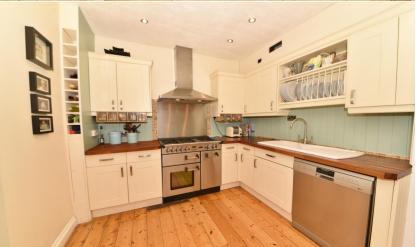

Entrance hallway leads to the bay fronted living room, a w.c and into the kitchen/dining room/conservatory area at the rear. This delightful room has fully fitted units, roof windows and doors opening directly onto the raised sun deck. Steps lead down to the landscaped garden with patios, lawn, mature planting and access to the brick built garage and storage shed.