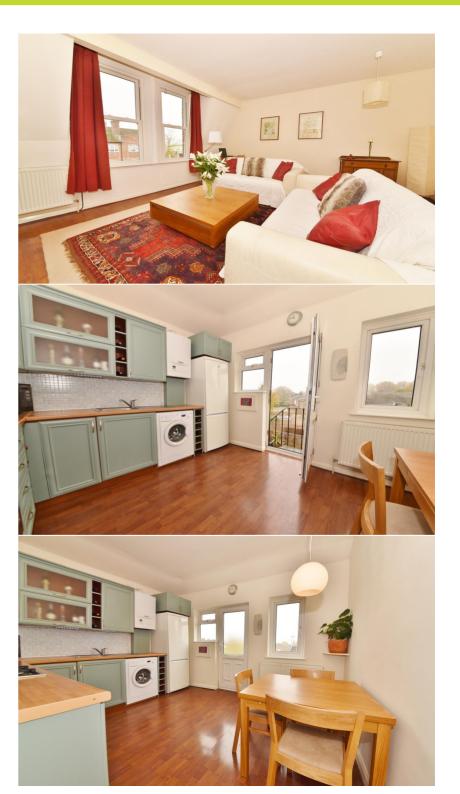

Entrance hallway leads to the spacious living room, 2 double bedrooms, the luxury bathroom and the kitchen with fully fitted units and space for a dining table. A door at the rear opens to the staircase which leads down to the private decked roof terrace area. A space saver staircase in the hallway leads up to the loft room which is ideal for use as an occasional guest room/hobby room.

- Second/Third Floor Apartment
- 2 Double Bedrooms and Occasional/Hobby Room
- Vacant Possession and No Chain
- 1003 Sq Ft of Living Space over 2 Floors
- Spacious Living Room and Separate Kitchen
- Private Decked Roof Terrace
- 0.5 Miles from Twickenham Station