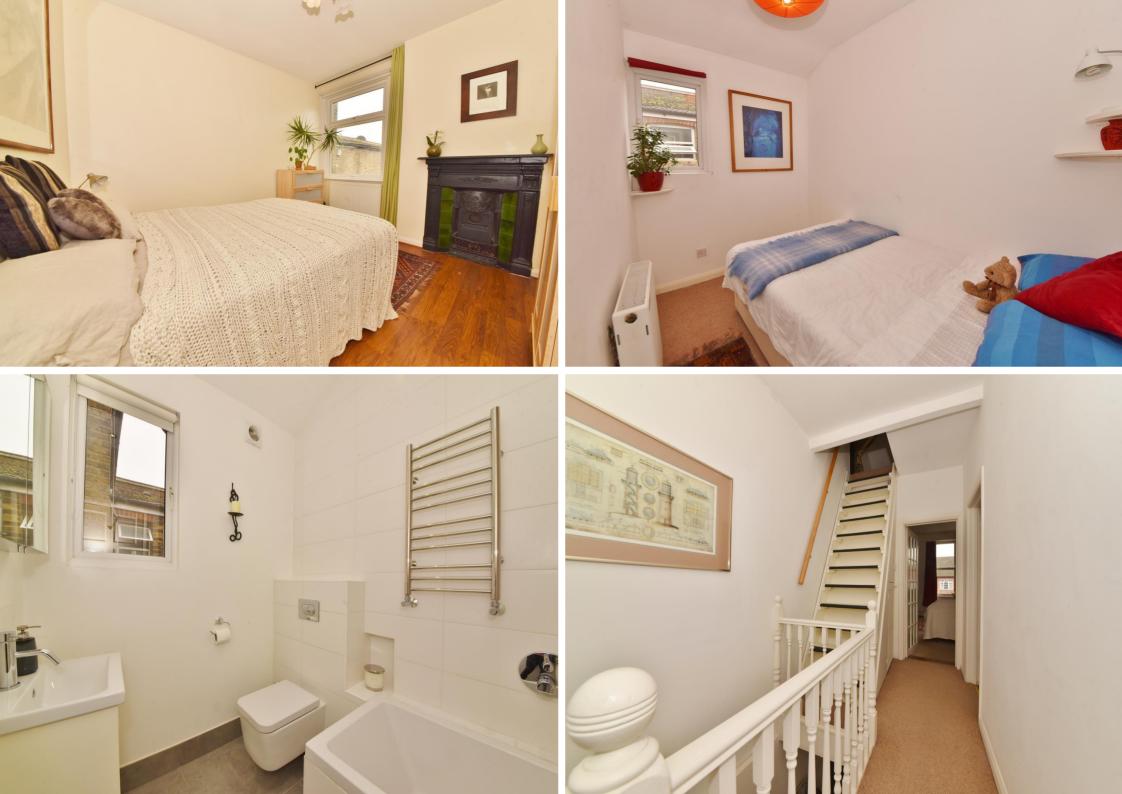

Entrance hallway leads to the spacious living room, 2 double bedrooms, the luxury bathroom and the kitchen with fully fitted units and space for a dining table. A door at the rear opens to the staircase which leads down to the private decked roof terrace area. A space saver staircase in the hallway leads up to the loft room which is ideal for use as an occasional guest room/hobby room.