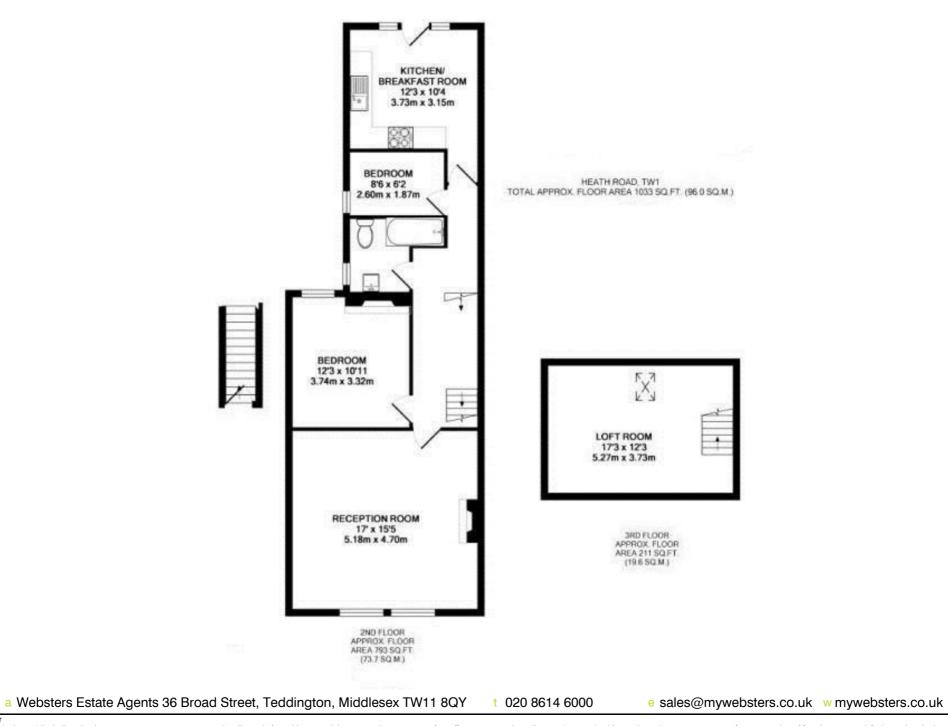

With vacant possession and no onward chain.

Accessed via a maintained communal hallway at the front of the property, this well proportioned apartment offers 1003 sq ft of flexible living space over 2 floors with high ceilings, charming period features and a light and airy feel.

Entrance hallway leads to the spacious living room, 2 double bedrooms, the luxury bathroom and the kitchen with fully fitted units and space for a dining table. A door at the rear opens to the staircase which leads down to the private decked roof terrace area. A space saver staircase in the hallway leads up to the loft room which is ideal for use as an occasional guest room/hobby room.

- Second/Third Floor Apartment
- 2 Double Bedrooms and Occasional/Hobby Room
- Vacant Possession and No Chain
- 1003 Sq Ft of Living Space over 2 Floors
- Spacious Living Room and Separate Kitchen
- Private Decked Roof Terrace
- 0.5 Miles from Twickenham Station