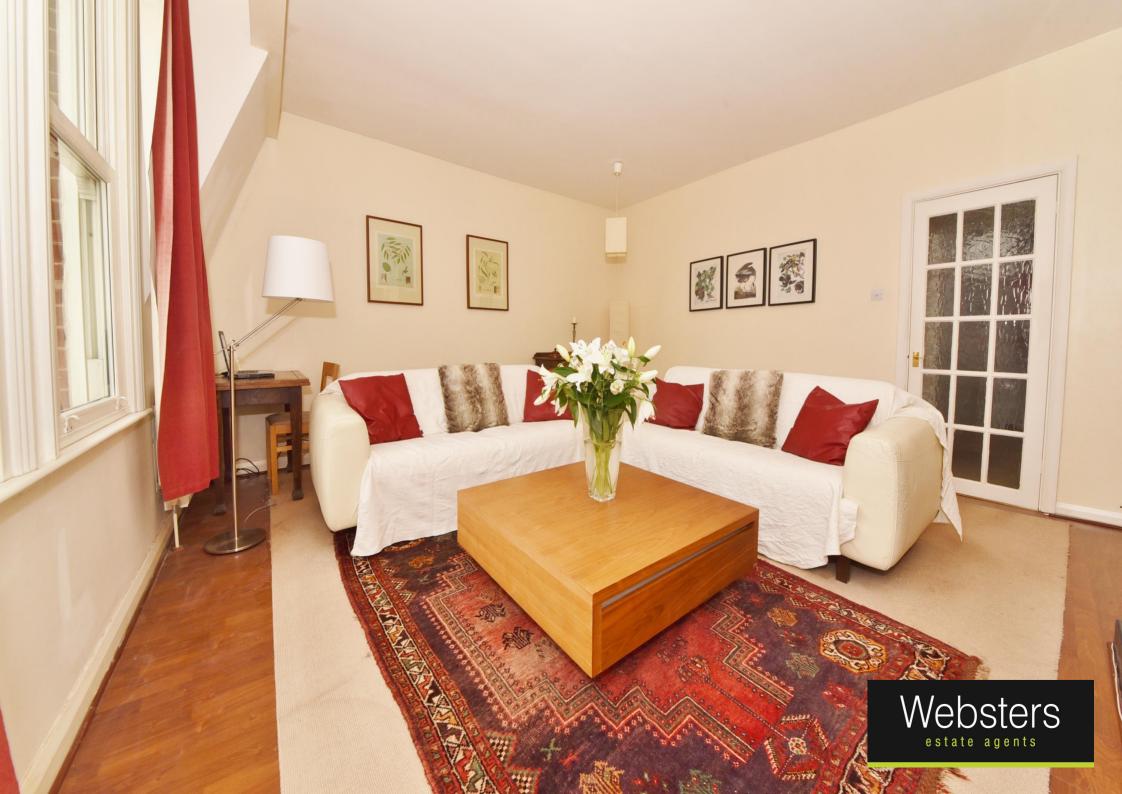

Entrance hallway leads to the spacious living room, 2 double bedrooms, the luxury bathroom and the kitchen with fully fitted units and space for a dining table. A door at the rear opens to the staircase which leads down to the private decked roof terrace area. A space saver staircase in the hallway leads up to the loft room which is ideal for use as an occasional guest room/hobby room.

- Second/Third Floor Apartment
- 2 Double Bedrooms and Occasional/Hobby Room
- Vacant Possession and No Chain
- 1003 Sq Ft of Living Space over 2 Floors
- Spacious Living Room and Separate Kitchen
- Private Decked Roof Terrace
- 0.5 Miles from Twickenham Station