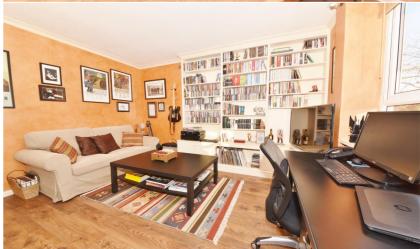

Tastefully presented with modern fixtures and fittings, wood style flooring, efficient electric heating, built in storage and large windows. This lovely apartment has a Share of Freehold and offers 323 sq ft of living space.

Private front door at the front of the property opens into the hallway with doors to the double bedroom, bathroom, storage and the open plan kitchen/living room.

Located 0.7 miles from Teddington Footbridge and the River Thames with towpath walks to Hampton Court Palace and Richmond upon Thames and just 0.9 miles from beautiful Bushy Park.