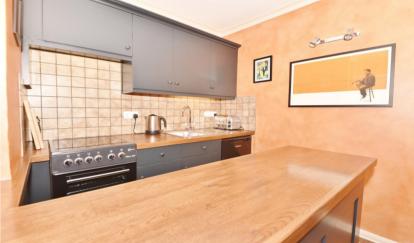

Tastefully presented with modern fixtures and fittings, wood style flooring, efficient electric heating, built in storage and large windows. This lovely apartment has a Share of Freehold and offers 323 sq ft of living space.

Private front door at the front of the property opens into the hallway with doors to the double bedroom, bathroom, storage and the open plan kitchen/living room.

Located 0.7 miles from Teddington Footbridge and the River Thames with towpath walks to Hampton Court Palace and Richmond upon Thames and just 0.9 miles from beautiful Bushy Park.