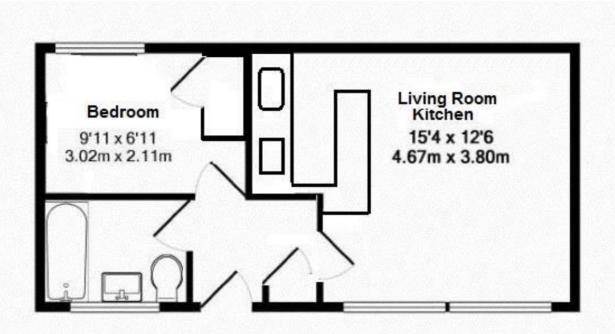

Private front door at the front of the property opens into the hallway with doors to the double bedroom, bathroom, storage and the open plan kitchen/living room.

Located 0.7 miles from Teddington Footbridge and the River Thames with towpath walks to Hampton Court Palace and Richmond upon Thames and just 0.9 miles from beautiful Bushy Park.

THREEWAYS, TEDDINGTON, TW11 8NH TOTAL APPROX. FLOOR AREA 30.0 SQ.M. (323 SQ.FT.)

a Websters Estate Agents 36 Broad Street, Teddington, Middlesex TW11 8QY

t 020 8614 6000

e sales@mywebsters.co.uk w mywebsters.co.uk