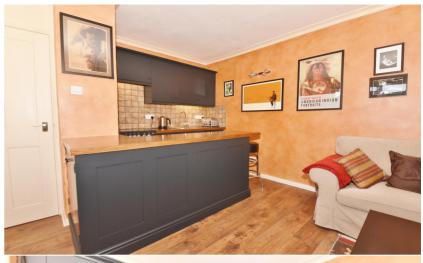

Tastefully presented with modern fixtures and fittings, wood style flooring, efficient electric heating, built in storage and large windows. This lovely apartment has a Share of Freehold and offers 323 sq ft of living space.

Private front door at the front of the property opens into the hallway with doors to the double bedroom, bathroom, storage and the open plan kitchen/living room.

Located 0.7 miles from Teddington Footbridge and the River Thames with towpath walks to Hampton Court Palace and Richmond upon Thames and just 0.9 miles from beautiful Bushy Park.