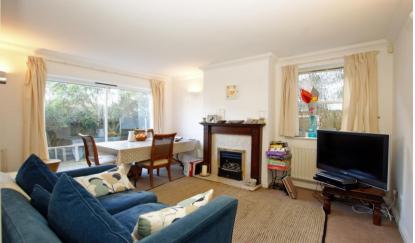

Private front door opens into the entrance hallway with storage cupboards and doors to the 2 double bedrooms - one with en-suite facilities, the bathroom and the spacious living room with open access into the fitted kitchen. Doors in the living room open directly onto the private wrap around garden with paving and mature planting.