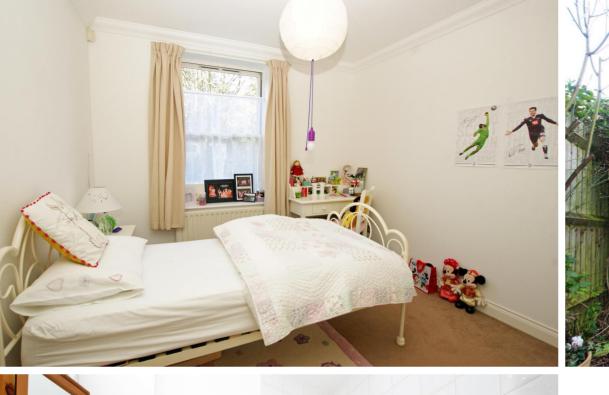

Private front door opens into the entrance hallway with storage cupboards and doors to the 2 double bedrooms - one with en-suite facilities, the bathroom and the spacious living room with open access into the fitted kitchen. Doors in the living room open directly onto the private wrap around garden with paving and mature planting.