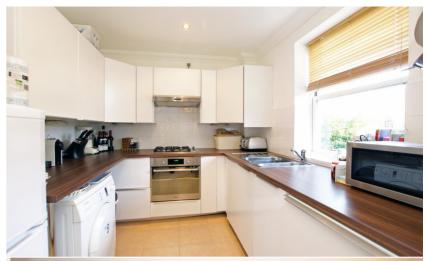

Private front door opens into the entrance hallway with storage cupboards and doors to the 2 double bedrooms - one with en-suite facilities, the bathroom and the spacious living room with open access into the fitted kitchen. Doors in the living room open directly onto the private wrap around garden with paving and mature planting.