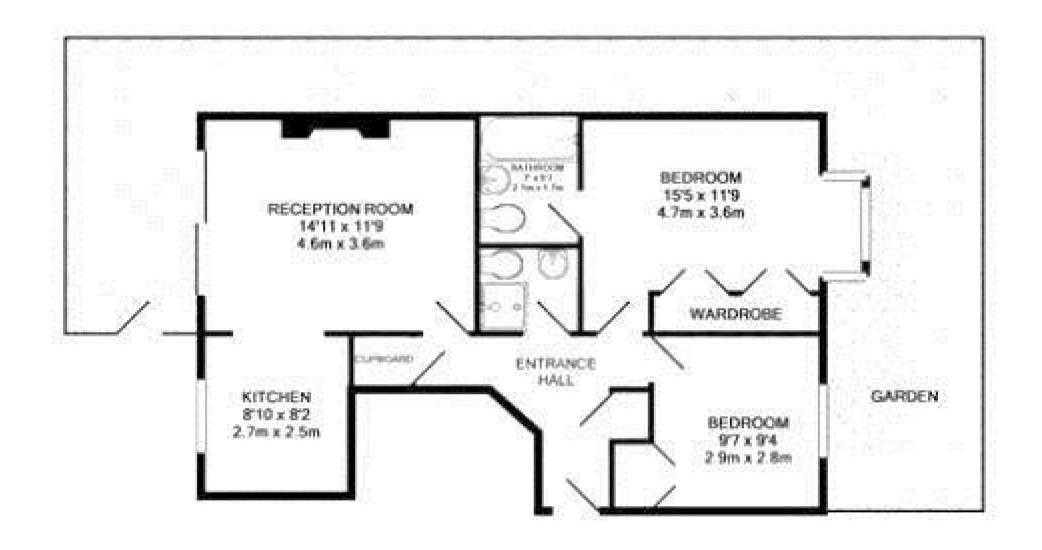

Private front door opens into the entrance hallway with storage cupboards and doors to the 2 double bedrooms - one with en-suite facilities, the bathroom and the spacious living room with open access into the fitted kitchen. Doors in the living room open directly onto the private wrap around garden with paving and mature planting.

TOTAL APPROX. FLOOR AREA 662 SQ.FT. (61.5 SQ.M.)

a Websters Estate Agents 164 Heath Road, Twickenham, Middlesex TW1 4BN

t 020 8892 3343

e sales@mywebsters.co.uk w mywebsters.co.uk