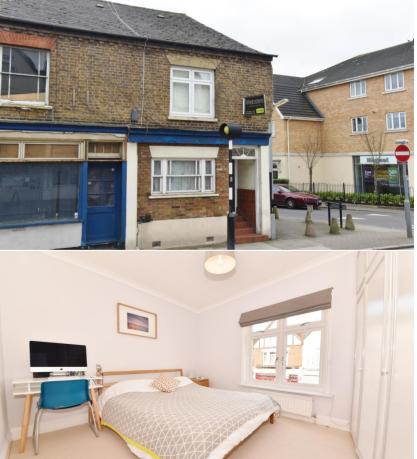

## Staines Road, Twickenham, TW2 5BG

First Floor, 2 bedroom maisonette in an attractive Victorian property with a private garden just 0.1 mile from Twickenham Green, local shops, bars and restaurants.

Tastefully presented throughout with double glazed windows and high quality fixtures, fittings, lighting and flooring. With gated access and an external staircase leading up to the front door at the side of the property, this light and airy home currently offers 505 sq ft of living space.

The entrance hallway opens into the stylish family bathroom and the modern fitted kitchen. Steps lead up into the living/dining room with access to a lobby area with doors to the 2 bedrooms, the master with built in storage.