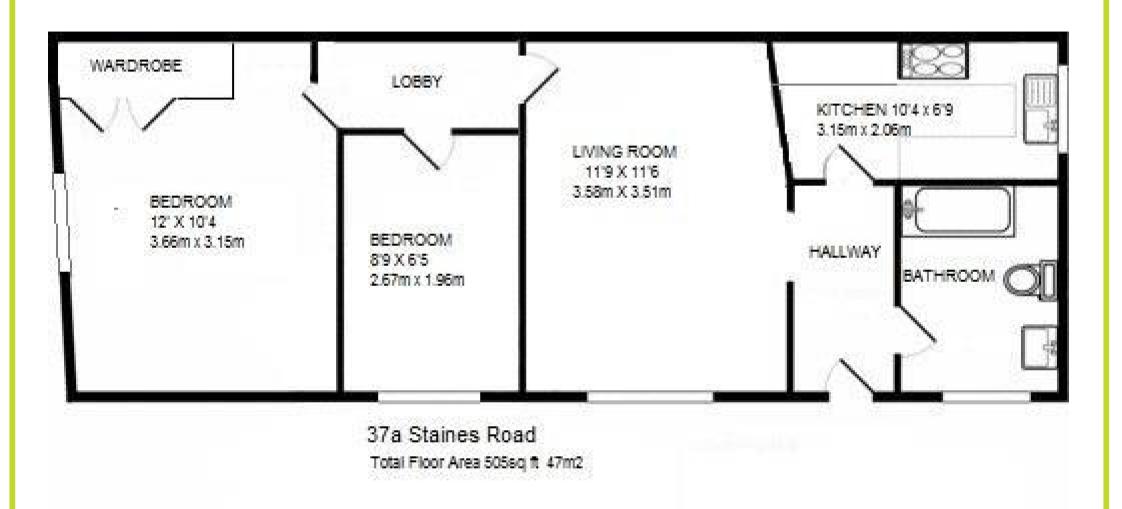

## Staines Road, Twickenham, TW2 5BG

First Floor, 2 bedroom maisonette in an attractive Victorian property with a private garden just 0.1 mile from Twickenham Green, local shops, bars and restaurants.

Tastefully presented throughout with double glazed windows and high quality fixtures, fittings, lighting and flooring. With gated access and an external staircase leading up to the front door at the side of the property, this light and airy home currently offers 505 sq ft of living space.

The entrance hallway opens into the stylish family bathroom and the modern fitted kitchen. Steps lead up into the living/dining room with access to a lobby area with doors to the 2 bedrooms, the master with built in storage.

## **EPC Rating D**

- First Floor 2 Bedroom Conversion Maisonette
- Spacious Living Room and Separate Kitchen
- Tastefully Presented Throughout
- Private Entrance and Gated Garden
- Currently 505 Sq Ft of Living Space
- Attractive Period Property
- 0.1 Mile from Twickenham Green