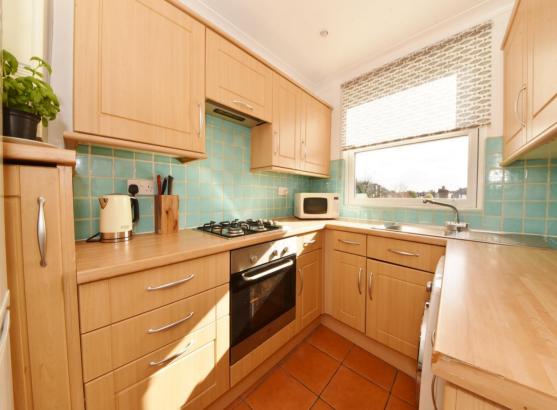

The entrance hallway opens into the stylish family bathroom and the modern fitted kitchen. Steps lead up into the living/dining room with access to a lobby area with doors to the 2 bedrooms, the master with built in storage.