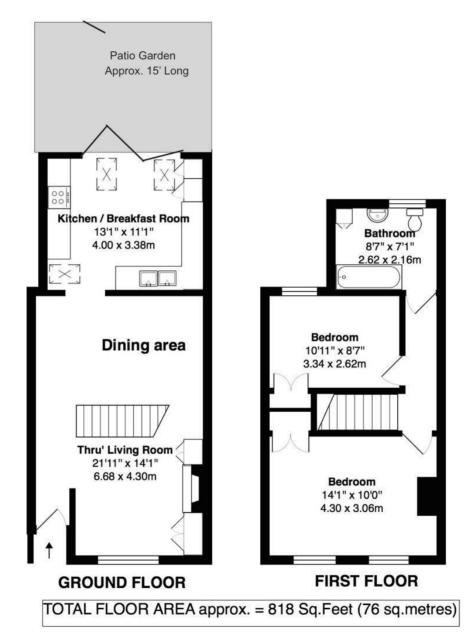

With no onward chain, extended at the rear and tastefully presented to offer 818 sq ft of living space over 2 floors, with modern fixtures and fittings and floorings, some plantation shutters, double glazed windows and pleasing neutral decor throughout.

Entrance hallway opens to the living/dining room with access into the stylish fitted kitchen/breakfast room. Folding doors open directly onto the low maintenance garden with storage and gated rear access. On the first floor are 2 double bedrooms with storage, the modern family bathroom and hatch access to loft storage.