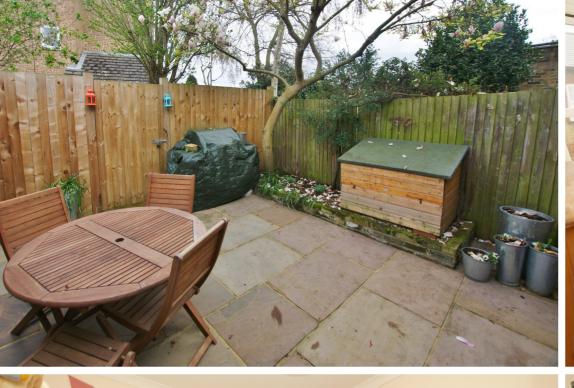

Entrance hallway opens to the living/dining room with access into the stylish fitted kitchen/breakfast room. Folding doors open directly onto the low maintenance garden with storage and gated rear access. On the first floor are 2 double bedrooms with storage, the modern family bathroom and hatch access to loft storage.