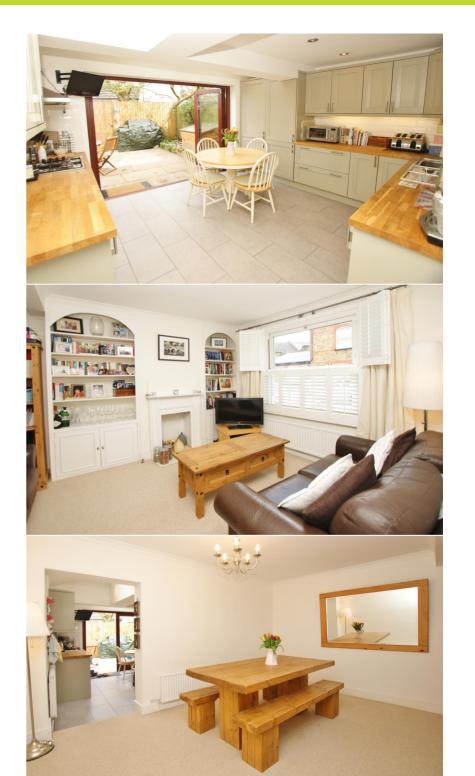

Entrance hallway opens to the living/dining room with access into the stylish fitted kitchen/breakfast room. Folding doors open directly onto the low maintenance garden with storage and gated rear access. On the first floor are 2 double bedrooms with storage, the modern family bathroom and hatch access to loft storage.