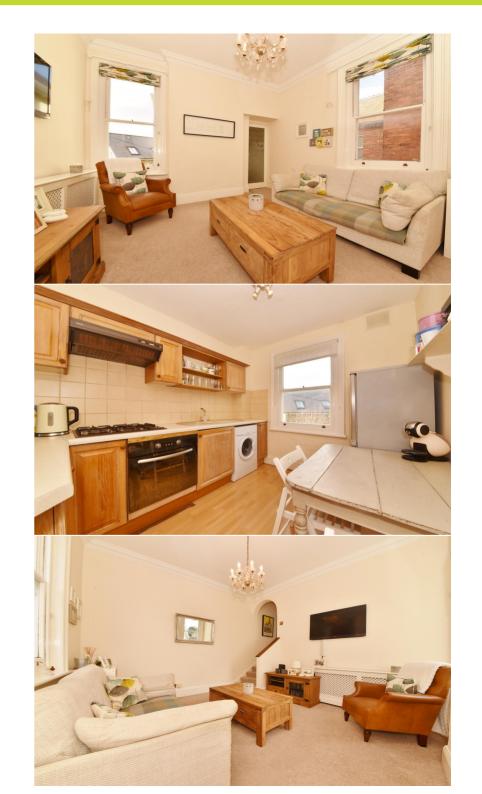

Well presented throughout, this delightful apartment has a 1/5 Share of Freehold and offers 431 sq ft of light filled living space with sash windows, charming period features and views over the rear garden.

Accessed from the side of the property via an imposing communal hallway with period tiled floor, high ceilings and stairs up to the first floor.

The entrance hallway leads to the double bedroom and the bathroom with steps down into the dual aspect living room with a door into the fitted kitchen.