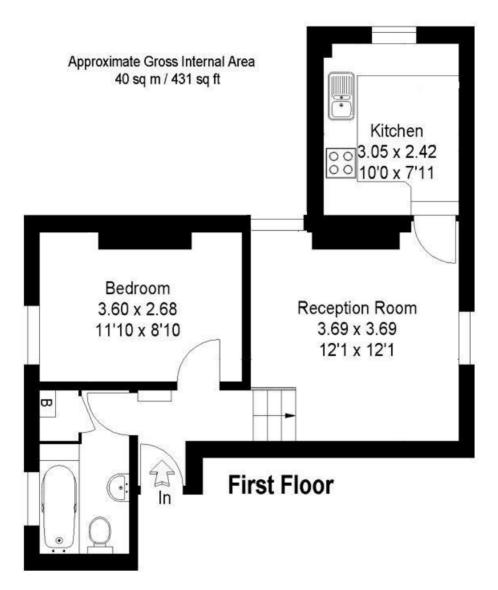

Well presented throughout, this delightful apartment has a 1/5 Share of Freehold and offers 431 sq ft of light filled living space with sash windows, charming period features and views over the rear garden.

Accessed from the side of the property via an imposing communal hallway with period tiled floor, high ceilings and stairs up to the first floor.

The entrance hallway leads to the double bedroom and the bathroom with steps down into the dual aspect living room with a door into the fitted kitchen.

## EPC Rating D

- First Floor 1 Bedroom Conversion Apartment
- Share of Freehold
- Secure Entry Phone and Communal Gardens
- 431 Sq Ft of Well Balanced Living Space
- Stunning Detached Period Property
- Dual Aspect Living Room and Seperate Kitchen
- 0.1 Mile from Hampton Wick Station
- Popular Hampton Wick Location