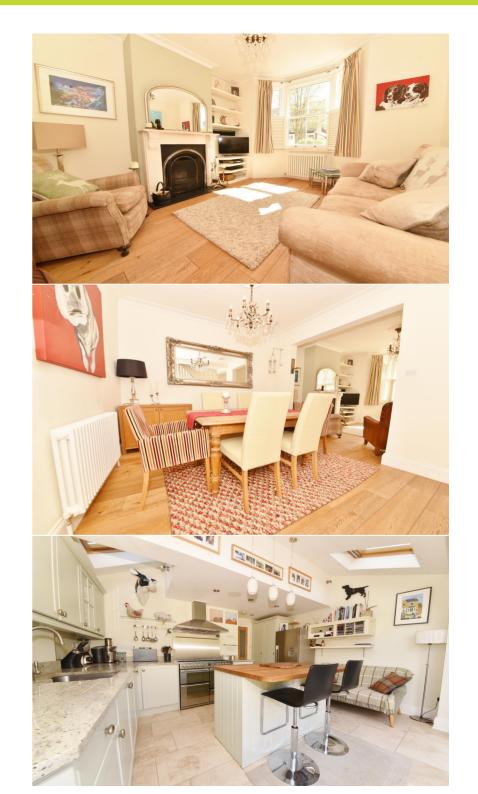

Entrance hallway leads into the open plan dining room and the living room with charming period features, oak flooring and a working fireplace. To the rear is a w.c, utility room and access to the kitchen/family room. This light and airy room has a stylish fitted kitchen, breakfast bar, tiled flooring and velux roof lights. Full width folding doors open onto the pretty landscaped garden with stone paving, a storage shed and side covered storage with gated access to the front. On the first floor are 2 double bedrooms and the luxury period style family bathroom with stairs up to the master bedroom with built in wardrobes, an ensuite shower room and eaves storage.