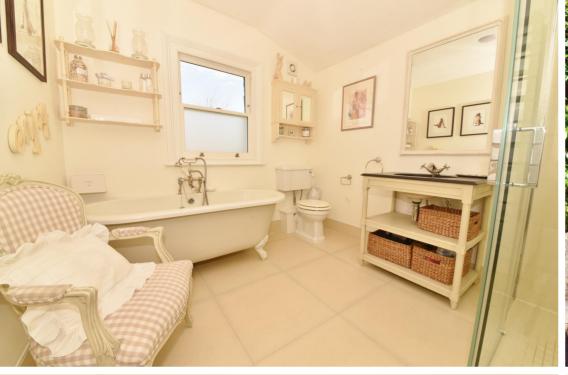

Entrance hallway leads into the open plan dining room and the living room with charming period features, oak flooring and a working fireplace. To the rear is a w.c, utility room and access to the kitchen/family room. This light and airy room has a stylish fitted kitchen, breakfast bar, tiled flooring and velux roof lights. Full width folding doors open onto the pretty landscaped garden with stone paving, a storage shed and side covered storage with gated access to the front. On the first floor are 2 double bedrooms and the luxury period style family bathroom with stairs up to the master bedroom with built in wardrobes, an ensuite shower room and eaves storage.