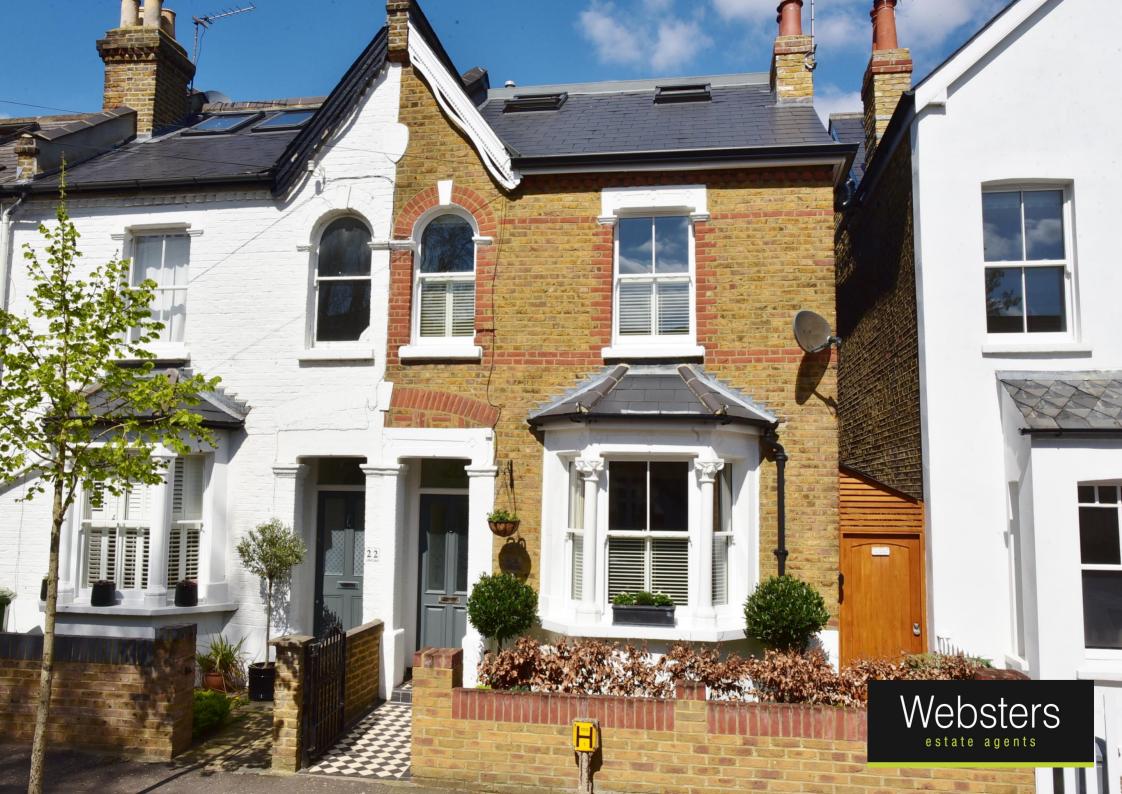

## Windsor Road, Teddington, TW11 0SF

Semi detached 3 bedroom Victorian family home in a desirable location less than 0.5 miles from Stanley Primary, St Mary's and St Peter's Primary and Turing Secondary School and 0.8 miles from Waldegrave Girls Secondary School/Sixth Form.

With no onward chain, unrestricted road parking and located 0.3 miles from Bushy Park, 0.4 miles from Fulwell train station and less than 0.5 miles from Teddington and Hampton Hill High Street shops, cafes and restaurants. EPC Rating D