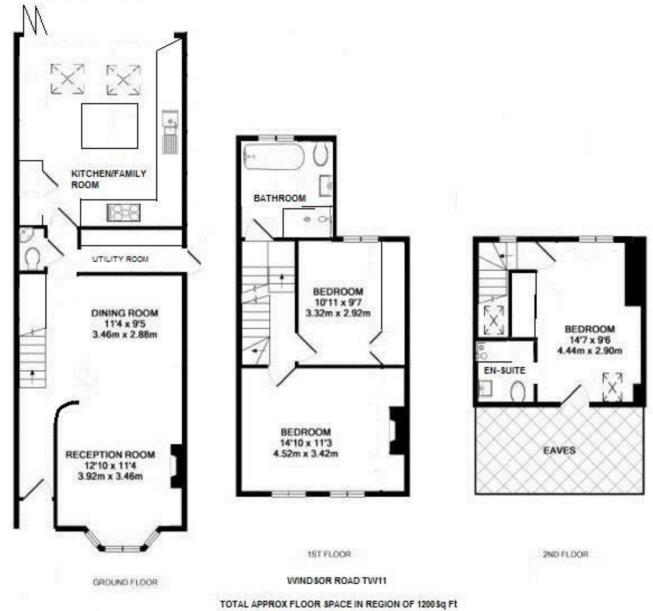

Fully refurbished by the current owners to an impressive standard with the addition of a rear extension and loft conversion to offer in the region of 1200 sq ft of living space over 3 floors (to be confirmed). Immaculately presented with high quality fixtures, fittings and flooring, new electrics, boiler and megaflow central heating system, double glazed wood sash windows and underfloor heating in the kitchen and bathrooms.

Entrance hallway leads into the open plan dining room and the living room with charming period features, oak flooring and a working fireplace. To the rear is a w.c, utility room and access to the kitchen/family room. This light and airy room has a stylish fitted kitchen, breakfast bar, tiled flooring and velux roof lights. Full width folding doors open onto the pretty landscaped garden with stone paving, a storage shed and side covered storage with gated access to the front. On the first floor are 2 double bedrooms and the luxury period style family bathroom with stairs up to the master bedroom with built in wardrobes, an ensuite shower room and eaves storage.