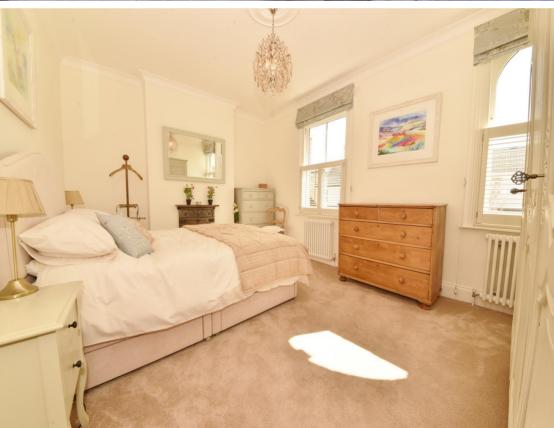

Entrance hallway leads into the open plan dining room and the living room with charming period features, oak flooring and a working fireplace. To the rear is a w.c, utility room and access to the kitchen/family room. This light and airy room has a stylish fitted kitchen, breakfast bar, tiled flooring and velux roof lights. Full width folding doors open onto the pretty landscaped garden with stone paving, a storage shed and side covered storage with gated access to the front. On the first floor are 2 double bedrooms and the luxury period style family bathroom with stairs up to the master bedroom with built in wardrobes, an ensuite shower room and eaves storage.