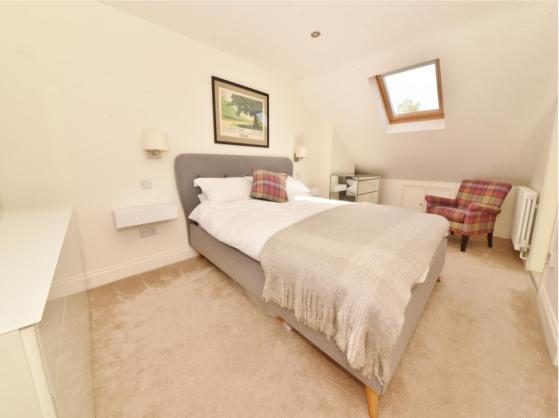

Entrance hallway leads into the open plan dining room and the living room with charming period features, oak flooring and a working fireplace. To the rear is a w.c, utility room and access to the kitchen/family room. This light and airy room has a stylish fitted kitchen, breakfast bar, tiled flooring and velux roof lights. Full width folding doors open onto the pretty landscaped garden with stone paving, a storage shed and side covered storage with gated access to the front. On the first floor are 2 double bedrooms and the luxury period style family bathroom with stairs up to the master bedroom with built in wardrobes, an ensuite shower room and eaves storage.