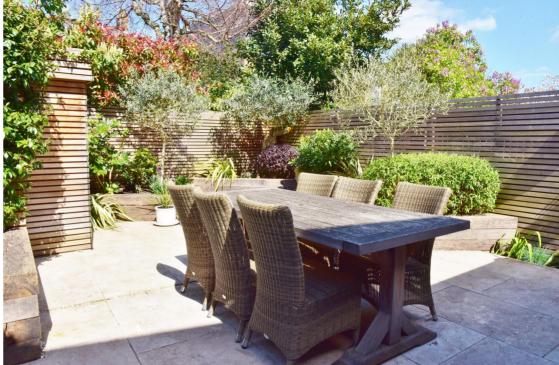

Entrance hallway leads into the open plan dining room and the living room with charming period features, oak flooring and a working fireplace. To the rear is a w.c, utility room and access to the kitchen/family room. This light and airy room has a stylish fitted kitchen, breakfast bar, tiled flooring and velux roof lights. Full width folding doors open onto the pretty landscaped garden with stone paving, a storage shed and side covered storage with gated access to the front. On the first floor are 2 double bedrooms and the luxury period style family bathroom with stairs up to the master bedroom with built in wardrobes, an ensuite shower room and eaves storage.