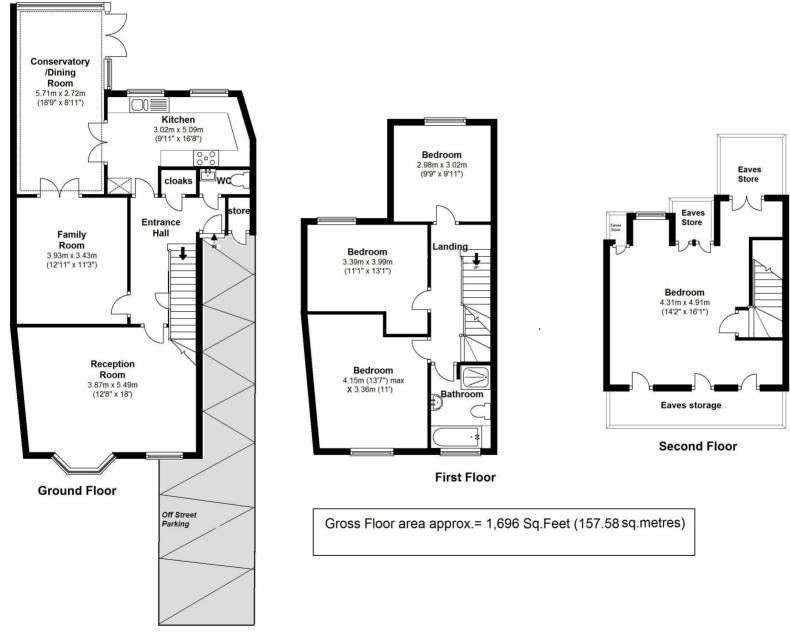

Extended and loft converted to an impressive standard, this family home offers 1696 sq ft of well proportioned living space over 3 floors with potential to extend on the first floor to the side to create a second bathroom/dressing room (subject to Planning Permission and Building Regulations).

Well presented throughout with high quality fixtures and fittings, oak flooring, double glazed windows and doors and pleasing neutral decor.

Entrance hallway opens into the living room, the family room, a w.c and the kitchen. This spacious room has fitted units, granite worktops and doors opening into the conservatory/dining room at the rear. Doors lead directly on to the garden with a patio, lawn, storage shed and side access.

On the first floor are 3 double bedrooms and the family bathroom with stairs up to the 4th bedroom with garden views and eaves storage.

Located within 0.4 miles of Archdeacon and Trafalgar Primary Schools and 0.7 miles of St Richard Reynolds Primary/Secondary and Waldegrave Girls School/Sixth Form. EPC Rating C