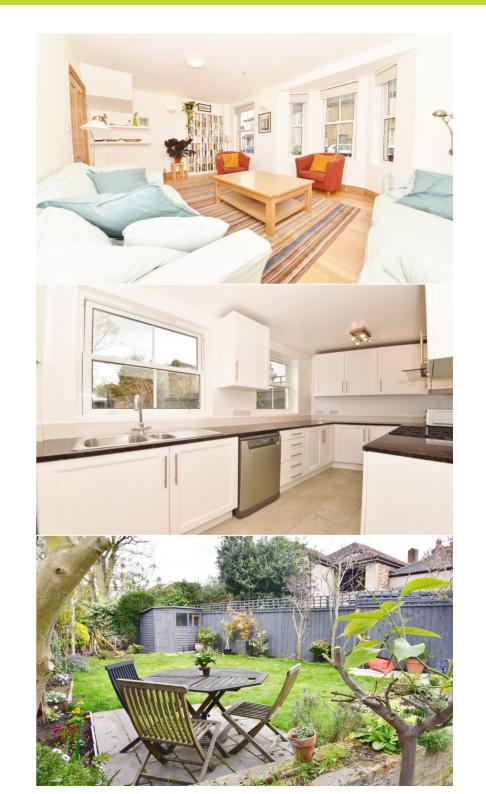

Well presented throughout with high quality fixtures and fittings, oak flooring, double glazed windows and doors and pleasing neutral decor.

Entrance hallway opens into the living room, the family room, a w.c and the kitchen. This spacious room has fitted units, granite worktops and doors opening into the conservatory/dining room at the rear. Doors lead directly on to the garden with a patio, lawn, storage shed and side access.

On the first floor are 3 double bedrooms and the family bathroom with stairs up to the 4th bedroom with garden views and eaves storage.

Located within 0.4 miles of Archdeacon and Trafalgar Primary Schools and 0.7 miles of St Richard Reynolds Primary/Secondary and Waldegrave Girls School/Sixth Form. EPC Rating C