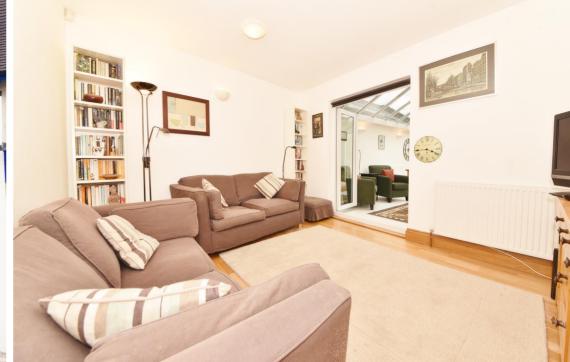

Well presented throughout with high quality fixtures and fittings, oak flooring, double glazed windows and doors and pleasing neutral decor.

Entrance hallway opens into the living room, the family room, a w.c and the kitchen. This spacious room has fitted units, granite worktops and doors opening into the conservatory/dining room at the rear. Doors lead directly on to the garden with a patio, lawn, storage shed and side access.

- Semi Detached 4 Bedroom Home
- Off Street Parking for 2 Cars
- Extended and Loft Converted to High Specification
- 1696 Sq Ft of Adaptable Living Space over 3 Floors
- 2 Living Rooms, Conservatory and Kitchen
- Pretty Rear Garden with Side Access
- 0.5 Miles from Strawberry Hill Station