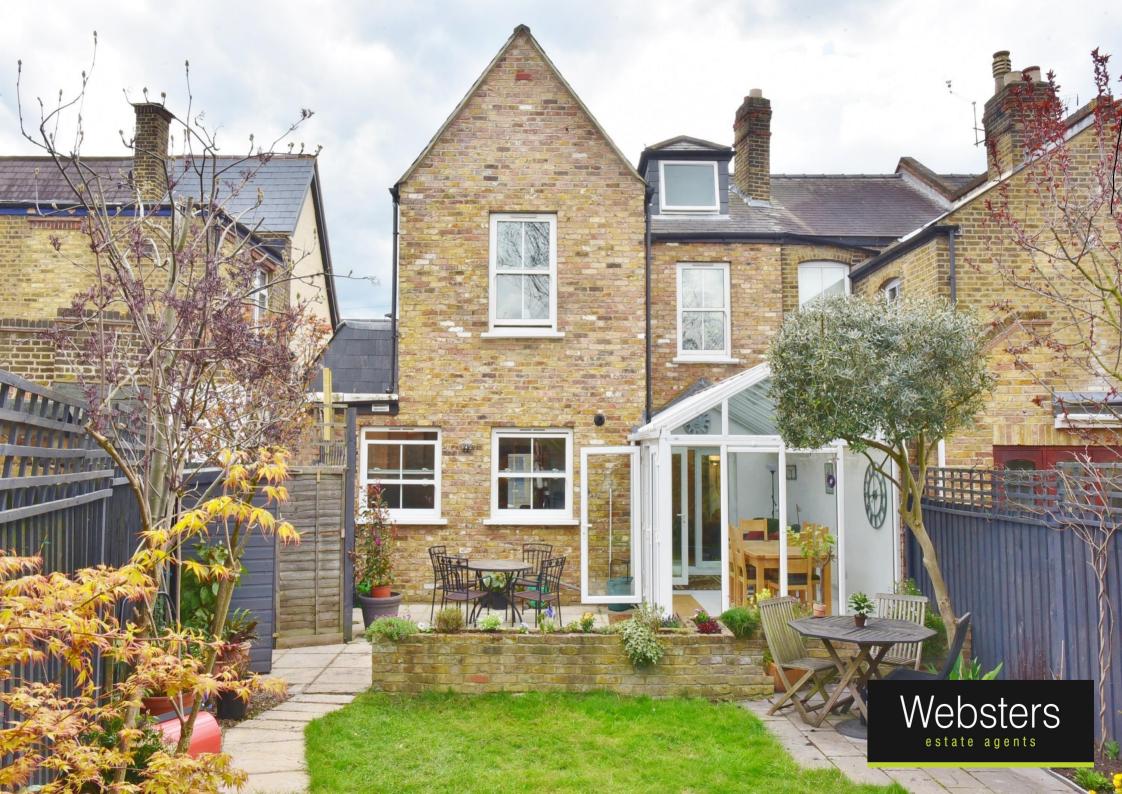

## 7a May Road, Twickenham, TW2 6QW

Semi Detached 4 bedroom home with off street parking for 2 cars. Situated less than 100 metres from Twickenham Green, local shops, bars and restaurant and only 0.5 miles from Strawberry Hill train station.

Well presented throughout with high quality fixtures and fittings, oak flooring, double glazed windows and doors and pleasing neutral decor.

Entrance hallway opens into the living room, the family room, a w.c and the kitchen. This spacious room has fitted units, granite worktops and doors opening into the conservatory/dining room at the rear. Doors lead directly on to the garden with a patio, lawn, storage shed and side access.