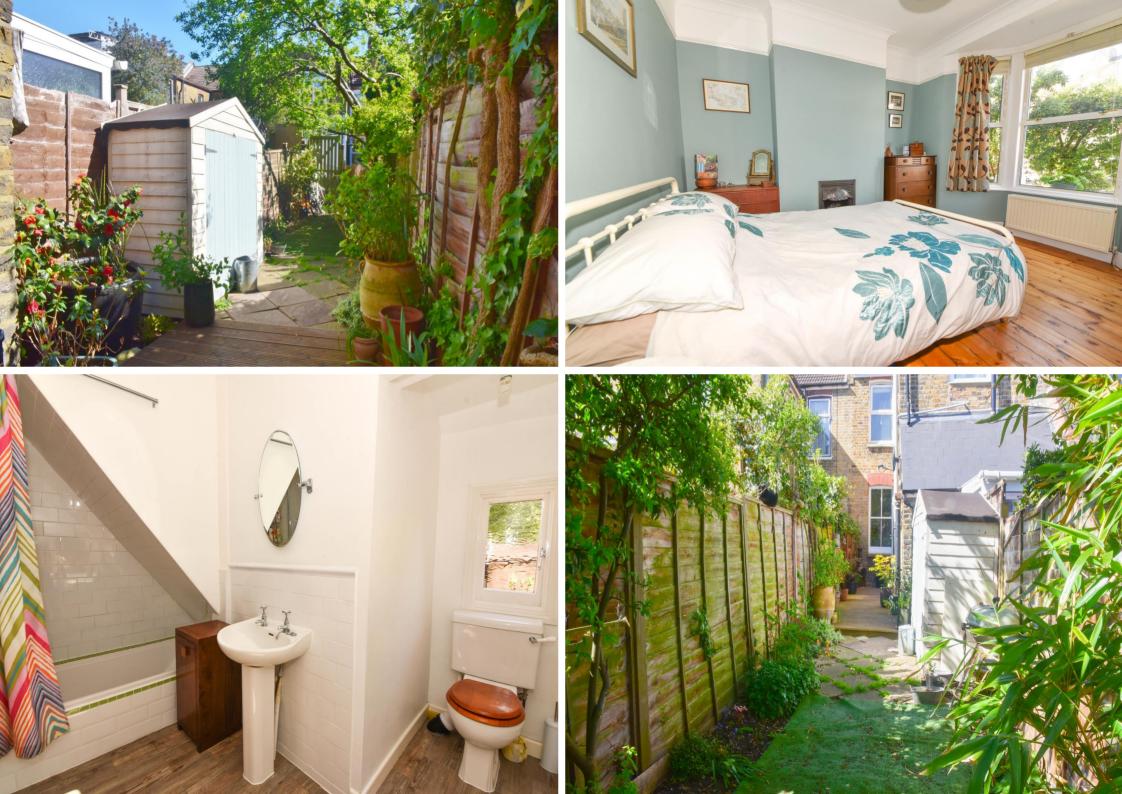

Private front door opens into the hallway with a door to the bay fronted double bedroom and into the spacious living room with wood flooring, a feature fireplace, a large window overlooking the garden and understairs storage. A step leads down into the kitchen/breakfast room with stylish fitted units and a door opens into the bathroom at the rear. Double doors open onto the garden with paving, astroturf lawn, shed storage and gated rear access.