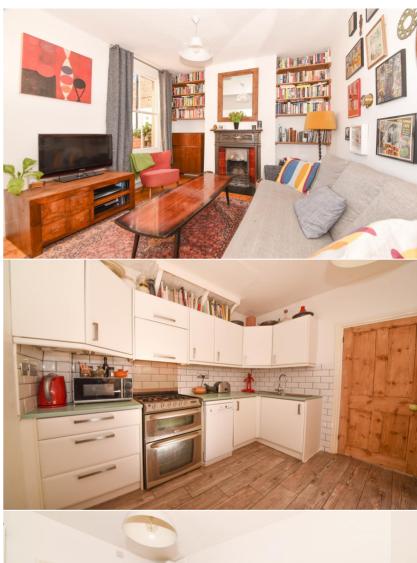

With a Share of Freehold and offering 443 sq ft of well proportioned living space, this lovely property has been completely refurbished by the current owners with high specification fixtures, fittings and floorings, high ceilings and period features, underfloor heating in the kitchen and bathroom and modern contemporary decor.

Private front door opens into the hallway with a door to the bay fronted double bedroom and into the spacious living room with wood flooring, a feature fireplace, a large window overlooking the garden and understairs storage. A step leads down into the kitchen/breakfast room with stylish fitted units and a door opens into the bathroom at the rear. Double doors open onto the garden with paving, astroturf lawn, shed storage and gated rear access.