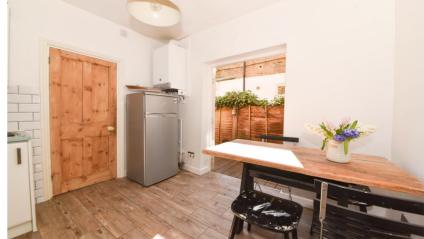

Private front door opens into the hallway with a door to the bay fronted double bedroom and into the spacious living room with wood flooring, a feature fireplace, a large window overlooking the garden and understairs storage. A step leads down into the kitchen/breakfast room with stylish fitted units and a door opens into the bathroom at the rear. Double doors open onto the garden with paving, astroturf lawn, shed storage and gated rear access.