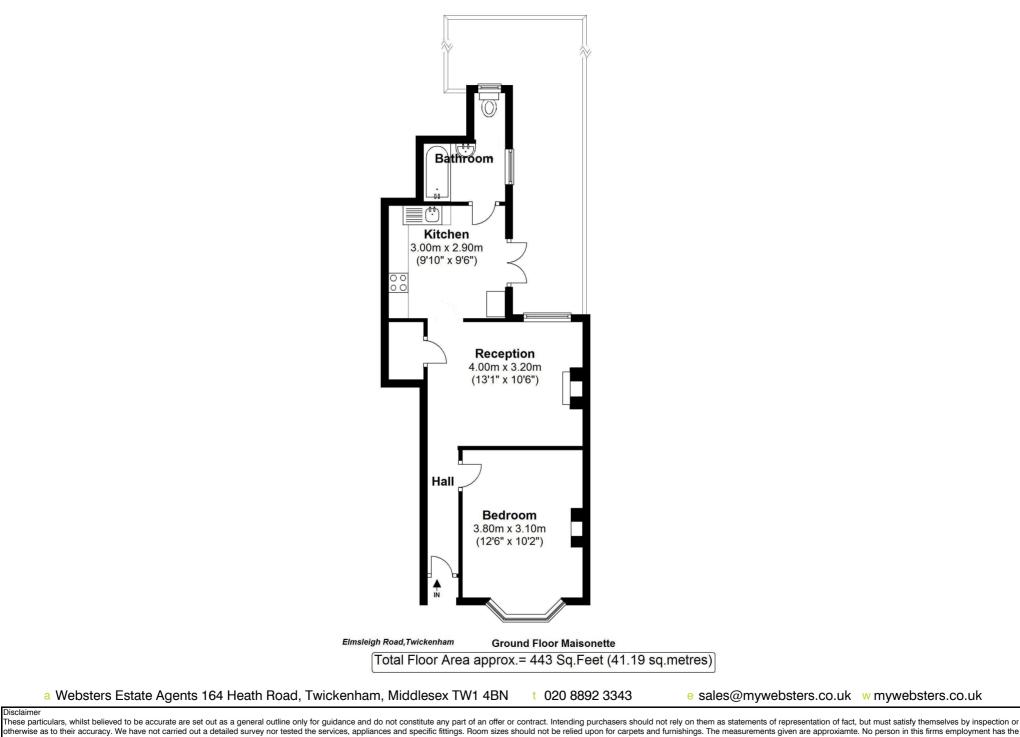

With a Share of Freehold and offering 443 sq ft of well proportioned living space, this lovely property has been completely refurbished by the current owners with high specification fixtures, fittings and floorings, high ceilings and period features, underfloor heating in the kitchen and bathroom and modern contemporary decor.

Private front door opens into the hallway with a door to the bay fronted double bedroom and into the spacious living room with wood flooring, a feature fireplace, a large window overlooking the garden and understairs storage. A step leads down into the kitchen/breakfast room with stylish fitted units and a door opens into the bathroom at the rear. Double doors open onto the garden with paving, astroturf lawn, shed storage and gated rear access.