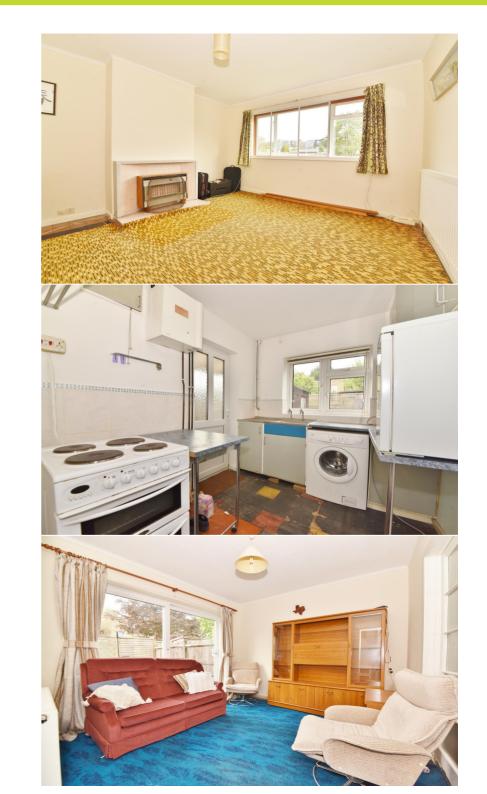

Entrance hallway leads to the living room, dining/sitting room, a w.c and the kitchen. Doors in the dining room and kitchen open onto the paved garden with shed storage and covered, secure gated side access.

On the first floor are 2 double bedrooms with built in storage, a single bedroom, the bathroom, separate w.c and a hatch to loft storage.

Located 0.5 miles from Stanley and St Mary's and St Peter's Primary Schools and 0.7 miles from Turing House Secondary, Waldegrave Girls/Sixth Form and Teddington town centre. EPC Rating TBC