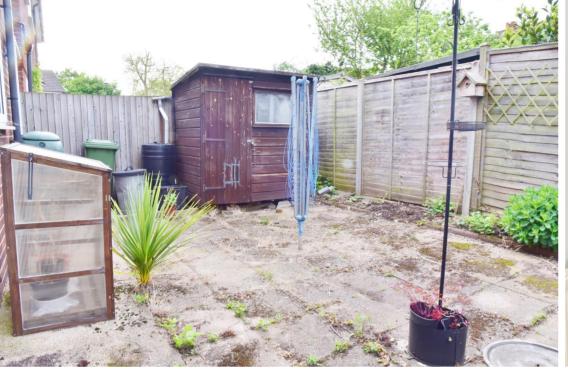

Entrance hallway leads to the living room, dining/sitting room, a w.c and the kitchen. Doors in the dining room and kitchen open onto the paved garden with shed storage and covered, secure gated side access.