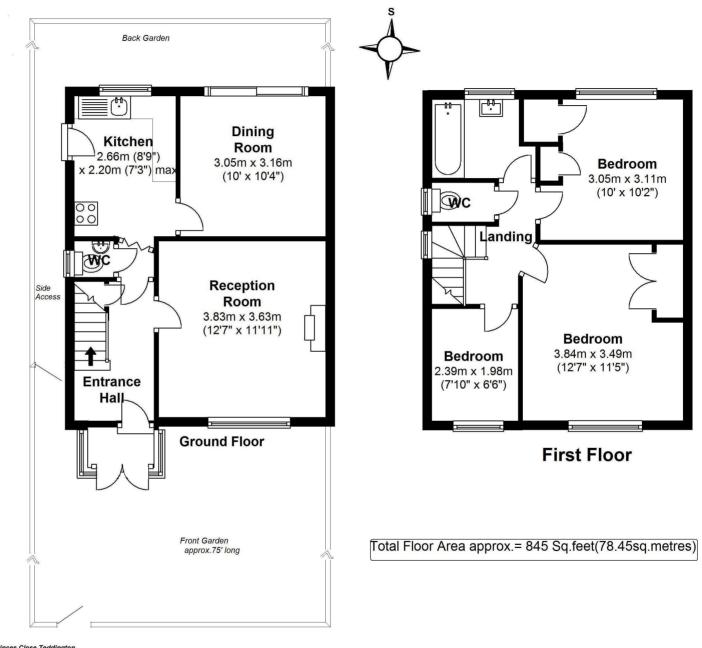

In need of modernisation throughout, with vacant possession and no onward chain. Currently offering 845 sq ft of living space over 2 floors with potential reconfigure the layout and loft convert to create a bespoke family home (subject to Planning Permission and Building Regulations).

Entrance hallway leads to the living room, dining/sitting room, a w.c and the kitchen. Doors in the dining room and kitchen open onto the paved garden with shed storage and covered, secure gated side access.

On the first floor are 2 double bedrooms with built in storage, a single bedroom, the bathroom, separate w.c and a hatch to loft storage.

Located 0.5 miles from Stanley and St Mary's and St Peter's Primary Schools and 0.7 miles from Turing House Secondary, Waldegrave Girls/Sixth Form and Teddington town centre. EPC Rating TBC