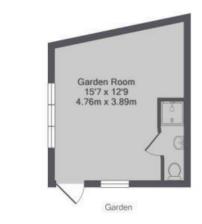

Entrance hallway leads to the living room/guest bedroom, a w.c and the open plan, dual aspect living/family room. This light filled room has a feature fireplace, energy efficient lighting, space for seating and dining and a stylish fitted kitchen with a breakfast bar. Doors open onto the garden with a patio, lawn, mature planting, a brick built, fully powered home office/studio room with a shower room and gated side access. On the first floor are 3 double bedrooms with built in storage, the family bathroom and stairs up to the master bedroom suite with a shower room, built in cupboards, eaves storage and garden views.

2nd Floor

Ground Floor

Beech Way, TW2 Total Approx. Floor Area 2064 Sq.Ft. (191.7 Sq.M.)

1st Floor

a Websters Estate Agents 164 Heath Road, Twickenham, Middlesex TW1 4BN

t 020 8892 3343

e sales@mywebsters.co.uk w mywebsters.co.uk