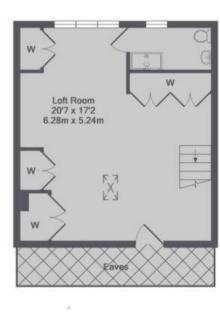

Entrance hallway leads to the living room/guest bedroom, a w.c and the open plan, dual aspect living/family room. This light filled room has a feature fireplace, energy efficient lighting, space for seating and dining and a stylish fitted kitchen with a breakfast bar. Doors open onto the garden with a patio, lawn, mature planting, a brick built, fully powered home office/studio room with a shower room and gated side access. On the first floor are 3 double bedrooms with built in storage, the family bathroom and stairs up to the master bedroom suite with a shower room, built in cupboards, eaves storage and garden views.

2nd Floor

Ground Floor

Beech Way, TW2 Total Approx. Floor Area 2064 Sq.Ft. (191.7 Sq.M.)

1st Floor

a Websters Estate Agents 164 Heath Road, Twickenham, Middlesex TW1 4BN

t 020 8892 3343

e sales@mywebsters.co.uk w mywebsters.co.uk