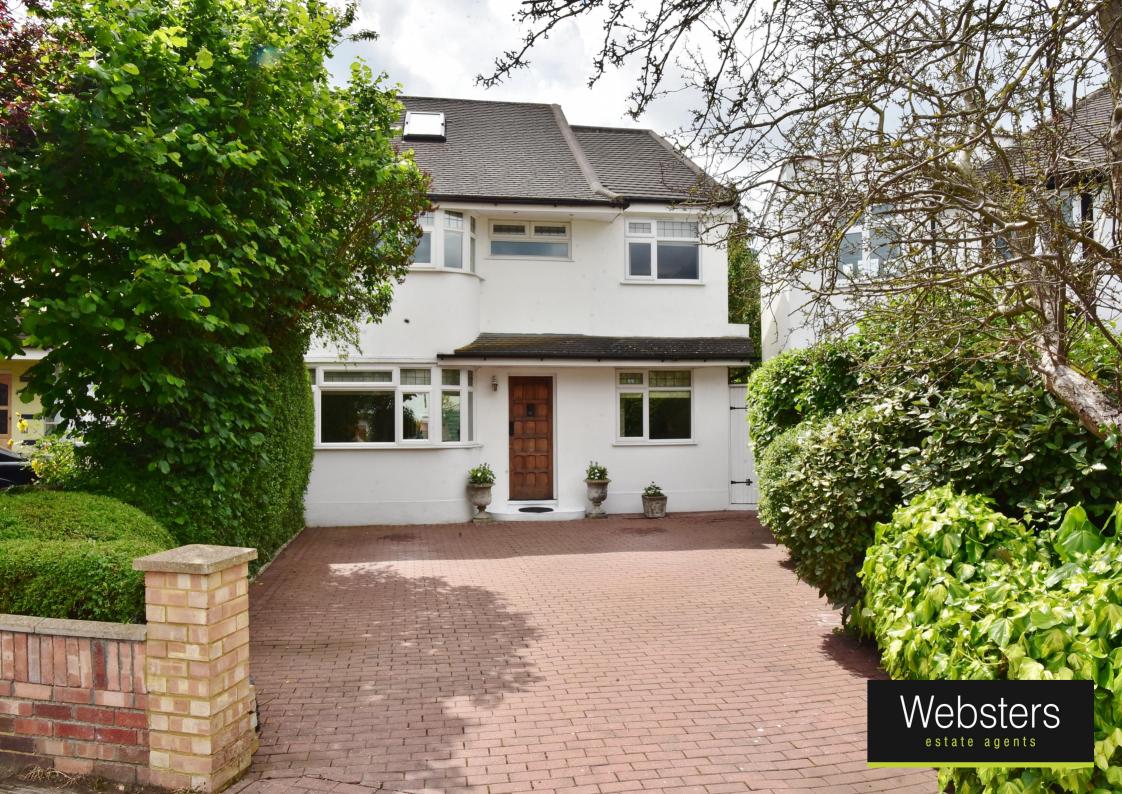

## Beech Way, Twickenham, TW2 5JS

Semi Detached 4/5 double bedroom Art Deco Style family home with driveway parking for 3 cars and a private garden with a brick built home office/studio room. Situated in a popular residential area just 0.3 miles from Crane Park and only 0.4 miles from the A316 with direct access to the M3/M25 and into central London.

With no onward chain this larger than average home is tastefully presented to offer 2064 sq ft of well proportioned and adaptable living space over 3 floors with high specification fixtures and fittings, wood flooring, double glazed windows and doors and pleasing neutral decor throughout.

Located 0.8 miles from Heathfield & Bishop Perrin Primary Schools and less than 1 mile from Waldegrave Girls School/Co-ed Sixth Form, Whitton town centre and mainline train station. EPC Rating D

- Semi Detached 4/5 Bedroom Home
- 2064 Sq Ft of Living Space over 3 Floors
- Driveway Parking for 3 Cars
- Garden with Home Office/Studio
- Popular Residential Location
- No Onward Chain
- Tastefully Presented Throughout
- Within 1 Mile of Whitton Train Station