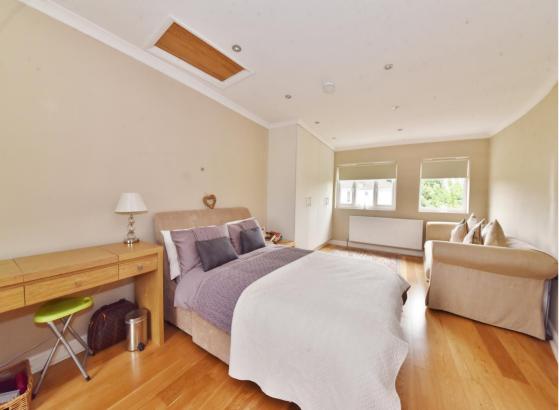

Entrance hallway leads to the living room/guest bedroom, a w.c and the open plan, dual aspect living/family room. This light filled room has a feature fireplace, energy efficient lighting, space for seating and dining and a stylish fitted kitchen with a breakfast bar. Doors open onto the garden with a patio, lawn, mature planting, a brick built, fully powered home office/studio room with a shower room and gated side access. On the first floor are 3 double bedrooms with built in storage, the family bathroom and stairs up to the master bedroom suite with a shower room, built in cupboards, eaves storage and garden views.