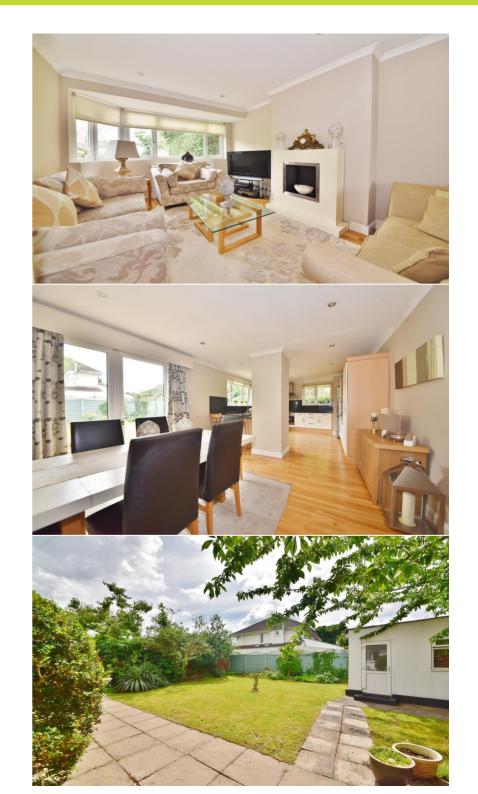

Entrance hallway leads to the living room/guest bedroom, a w.c and the open plan, dual aspect living/family room. This light filled room has a feature fireplace, energy efficient lighting, space for seating and dining and a stylish fitted kitchen with a breakfast bar. Doors open onto the garden with a patio, lawn, mature planting, a brick built, fully powered home office/studio room with a shower room and gated side access. On the first floor are 3 double bedrooms with built in storage, the family bathroom and stairs up to the master bedroom suite with a shower room, built in cupboards, eaves storage and garden views.