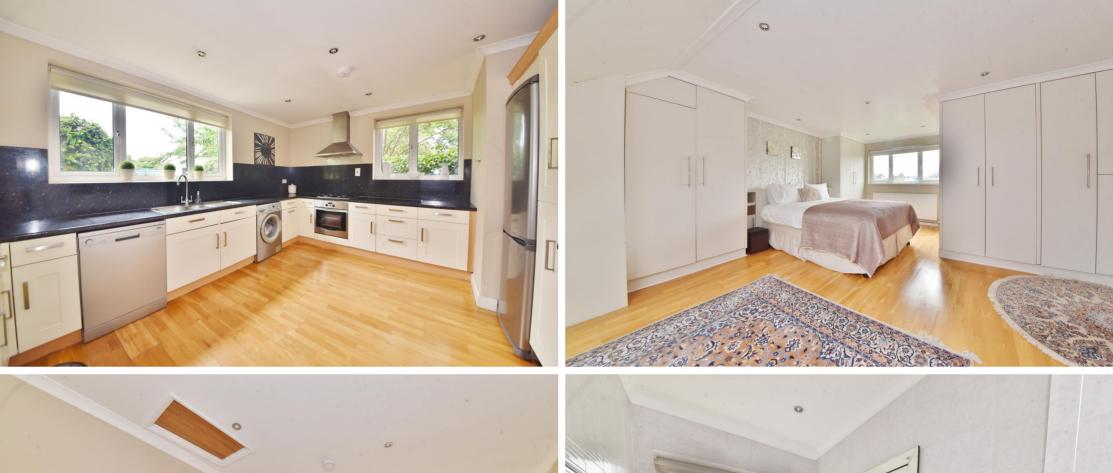

Entrance hallway leads to the living room/guest bedroom, a w.c and the open plan, dual aspect living/family room. This light filled room has a feature fireplace, energy efficient lighting, space for seating and dining and a stylish fitted kitchen with a breakfast bar. Doors open onto the garden with a patio, lawn, mature planting, a brick built, fully powered home office/studio room with a shower room and gated side access. On the first floor are 3 double bedrooms with built in storage, the family bathroom and stairs up to the master bedroom suite with a shower room, built in cupboards, eaves storage and garden views.