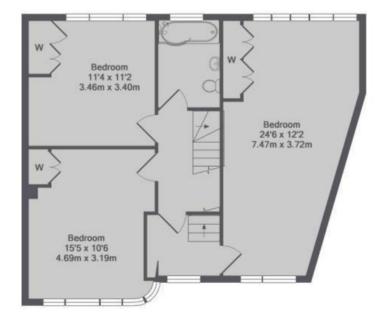

Entrance hallway leads to the living room/guest bedroom, a w.c and the open plan, dual aspect living/family room. This light filled room has a feature fireplace, energy efficient lighting, space for seating and dining and a stylish fitted kitchen with a breakfast bar. Doors open onto the garden with a patio, lawn, mature planting, a brick built, fully powered home office/studio room with a shower room and gated side access. On the first floor are 3 double bedrooms with built in storage, the family bathroom and stairs up to the master bedroom suite with a shower room, built in cupboards, eaves storage and garden views.

2nd Floor

Ground Floor

Beech Way, TW2 Total Approx. Floor Area 2064 Sq.Ft. (191.7 Sq.M.)

1st Floor

a Websters Estate Agents 164 Heath Road, Twickenham, Middlesex TW1 4BN

t 020 8892 3343

e sales@mywebsters.co.uk w mywebsters.co.uk