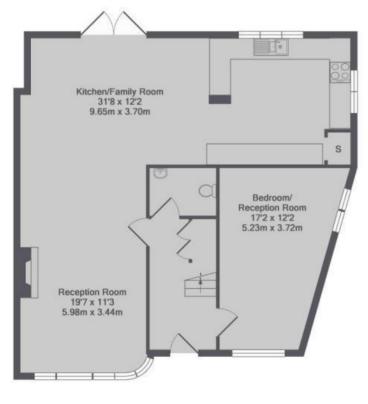

Entrance hallway leads to the living room/guest bedroom, a w.c and the open plan, dual aspect living/family room. This light filled room has a feature fireplace, energy efficient lighting, space for seating and dining and a stylish fitted kitchen with a breakfast bar. Doors open onto the garden with a patio, lawn, mature planting, a brick built, fully powered home office/studio room with a shower room and gated side access. On the first floor are 3 double bedrooms with built in storage, the family bathroom and stairs up to the master bedroom suite with a shower room, built in cupboards, eaves storage and garden views.

2nd Floor

Ground Floor

Beech Way, TW2 Total Approx. Floor Area 2064 Sq.Ft. (191.7 Sq.M.)

1st Floor

a Websters Estate Agents 164 Heath Road, Twickenham, Middlesex TW1 4BN

t 020 8892 3343

e sales@mywebsters.co.uk w mywebsters.co.uk