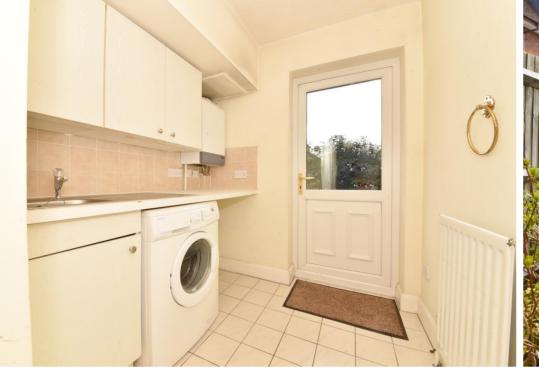

Entrance hallway leads into the garage, a w.c, living room/ bedroom 4 and the utility room at the rear. A door opens onto the south facing paved garden with lockable gated rear access. On the first floor is the spacious living room overlooking the rear (originally 2 rooms) and a door to the modern fitted kitchen at the front. Stairs lead up to 3 bedrooms, the master with an en-suite shower room and the family bathroom.