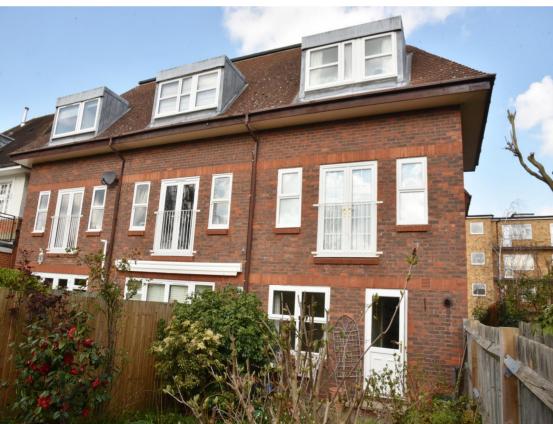

## Manor Rd, Teddington, TW11 8AA

End of Terrace modern style townhouse with driveway parking, a garage and south facing garden 0.8 miles from St Mary's and St Peter's Primary and Teddington Secondary Schools and only 0.6 miles from Collis Primary School and Teddington train station.

## **EPC Rating C**

- End of Terrace Townhouse
- Vacant Possession and No Chain
- 3/4 Bedrooms and 2 Bathrooms
- Driveway, Garage and South Facing Garden
- Potential to Re-Configure Layout
- 1604 Sq Ft of Living Space over 3 Floors
- 0.6 Miles from Teddington Train Station