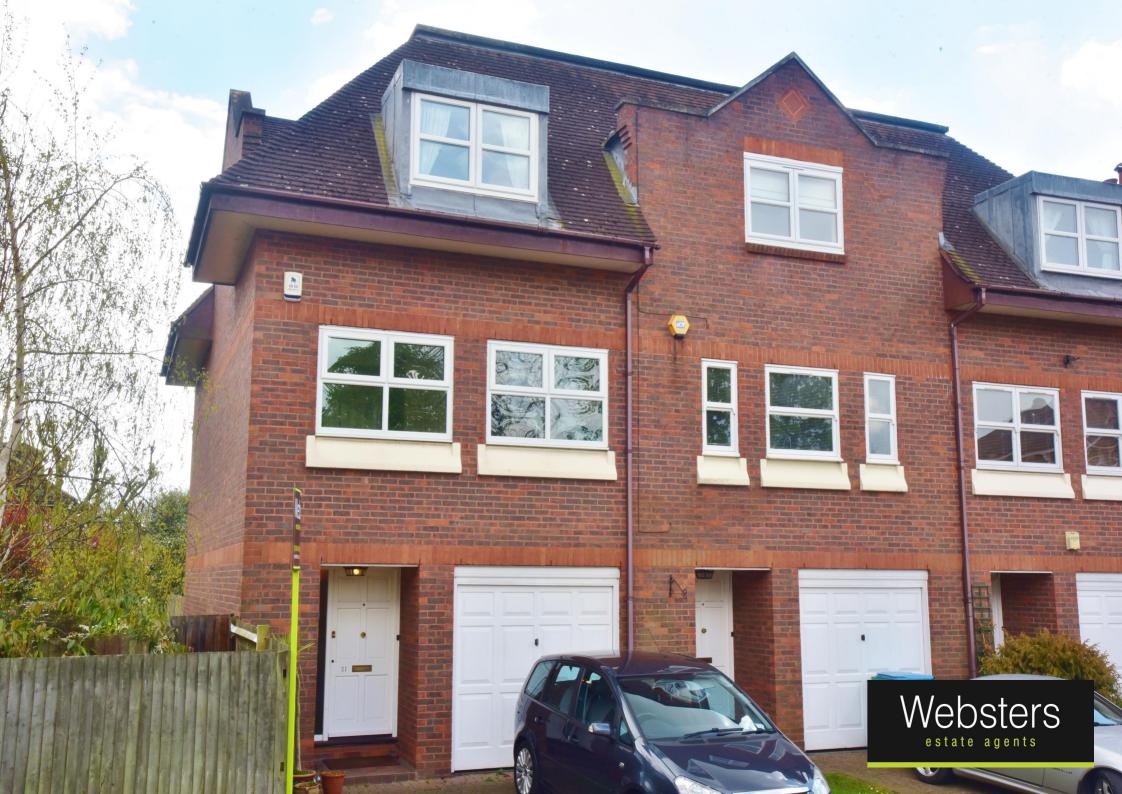

## Manor Rd, Teddington, TW11 8AA

End of Terrace modern style townhouse with driveway parking, a garage and south facing garden 0.8 miles from St Mary's and St Peter's Primary and Teddington Secondary Schools and only 0.6 miles from Collis Primary School and Teddington train station.

With vacant possession and no onward chain, this spacious property offers 1604 sq ft of living space over 3 floors with potential to reconfigure the current layout. Well presented throughout with modern fixtures and fittings, light neutral decor and double glazed windows and doors.

## **EPC Rating C**

- End of Terrace Townhouse
- Vacant Possession and No Chain
- 3/4 Bedrooms and 2 Bathrooms
- Driveway, Garage and South Facing Garden
- Potential to Re-Configure Layout
- 1604 Sq Ft of Living Space over 3 Floors
- 0.6 Miles from Teddington Train Station