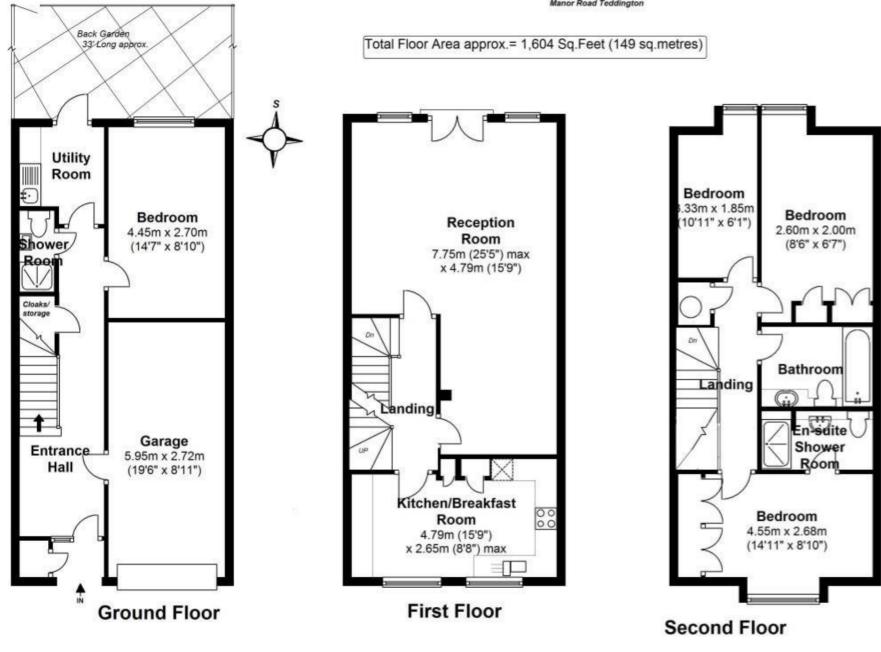

With vacant possession and no onward chain, this spacious property offers 1604 sq ft of living space over 3 floors with potential to reconfigure the current layout. Well presented throughout with modern fixtures and fittings, light neutral decor and double glazed windows and doors.

Entrance hallway leads into the garage, a w.c, living room/ bedroom 4 and the utility room at the rear. A door opens onto the south facing paved garden with lockable gated rear access. On the first floor is the spacious living room overlooking the rear (originally 2 rooms) and a door to the modern fitted kitchen at the front. Stairs lead up to 3 bedrooms, the master with an en-suite shower room and the family bathroom.

## **EPC Rating C**

- End of Terrace Townhouse
- Vacant Possession and No Chain
- 3/4 Bedrooms and 2 Bathrooms
- Driveway, Garage and South Facing Garden
- Potential to Re-Configure Layout
- 1604 Sq Ft of Living Space over 3 Floors
- 0.6 Miles from Teddington Train Station