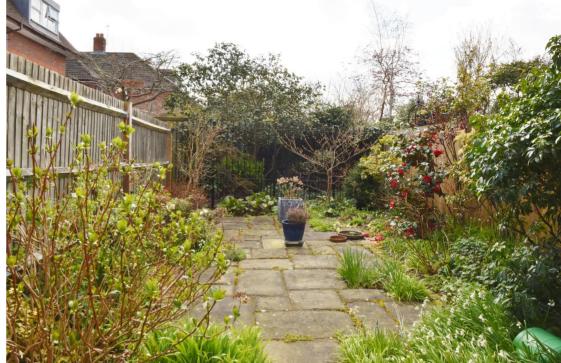

## Manor Rd, Teddington, TW11 8AA

End of Terrace modern style townhouse with driveway parking, a garage and south facing garden 0.8 miles from St Mary's and St Peter's Primary and Teddington Secondary Schools and only 0.6 miles from Collis Primary School and Teddington train station.

Entrance hallway leads into the garage, a w.c, living room/ bedroom 4 and the utility room at the rear. A door opens onto the south facing paved garden with lockable gated rear access. On the first floor is the spacious living room overlooking the rear (originally 2 rooms) and a door to the modern fitted kitchen at the front. Stairs lead up to 3 bedrooms, the master with an en-suite shower room and the family bathroom.