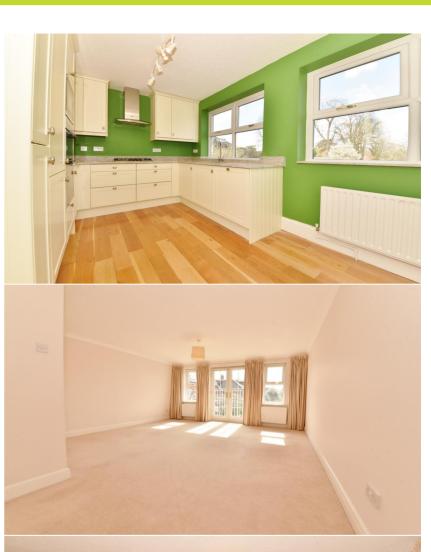

Entrance hallway leads into the garage, a w.c, living room/ bedroom 4 and the utility room at the rear. A door opens onto the south facing paved garden with lockable gated rear access. On the first floor is the spacious living room overlooking the rear (originally 2 rooms) and a door to the modern fitted kitchen at the front. Stairs lead up to 3 bedrooms, the master with an en-suite shower room and the family bathroom.