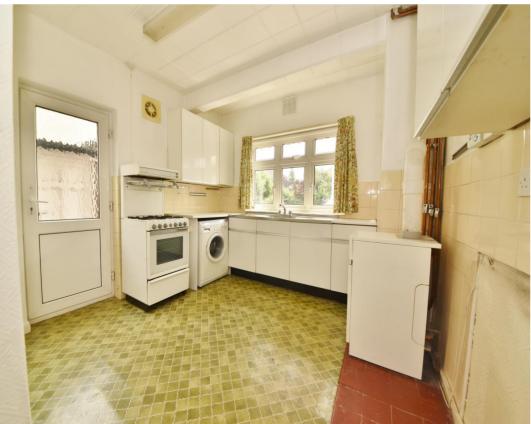

Front door opens into the hallway with doors to the living room, kitchen, a w.c and the dining room with a sliding door leading into the conservatory at the rear. Doors in the kitchen and conservatory open onto the garden with a patio, lawn, greenhouse, brick built storage/workshop and gated side access to the front driveway. On the first floor are 3 bedrooms the family bathroom.