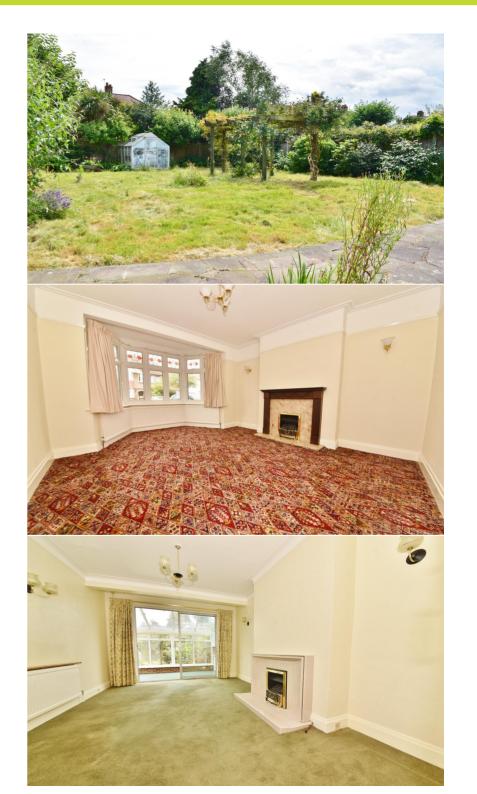

Front door opens into the hallway with doors to the living room, kitchen, a w.c and the dining room with a sliding door leading into the conservatory at the rear. Doors in the kitchen and conservatory open onto the garden with a patio, lawn, greenhouse, brick built storage/workshop and gated side access to the front driveway. On the first floor are 3 bedrooms the family bathroom.