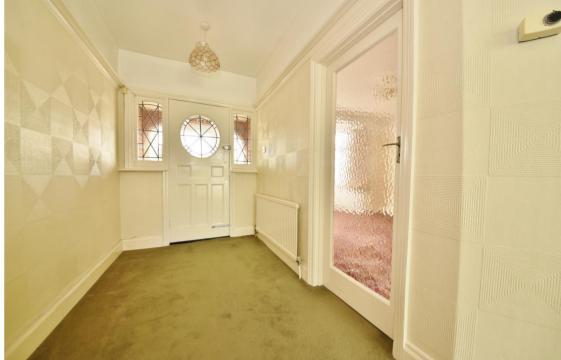

Front door opens into the hallway with doors to the living room, kitchen, a w.c and the dining room with a sliding door leading into the conservatory at the rear. Doors in the kitchen and conservatory open onto the garden with a patio, lawn, greenhouse, brick built storage/workshop and gated side access to the front driveway. On the first floor are 3 bedrooms the family bathroom.