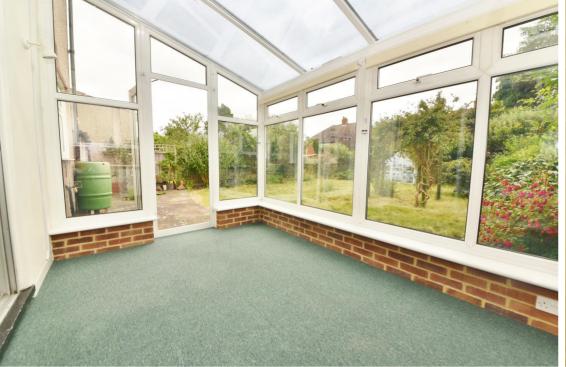

Front door opens into the hallway with doors to the living room, kitchen, a w.c and the dining room with a sliding door leading into the conservatory at the rear. Doors in the kitchen and conservatory open onto the garden with a patio, lawn, greenhouse, brick built storage/workshop and gated side access to the front driveway. On the first floor are 3 bedrooms the family bathroom.