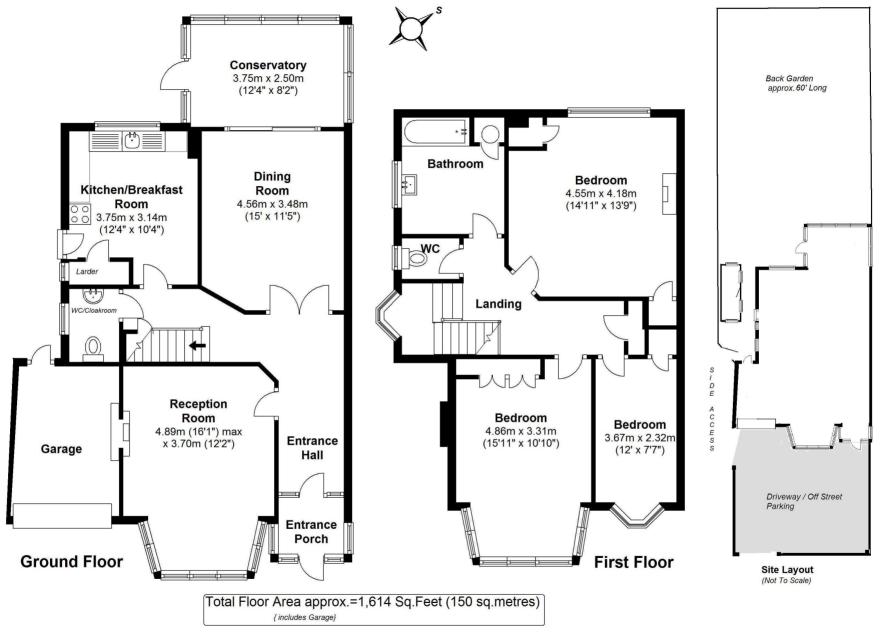

With vacant possession, no chain and in need of modernisation. This charming home currently offers 1614 sq ft of living space over 2 floors with some original doors, parquet flooring and period features. Potential to re-configure, extend and loft convert (subject to Planning Permission and Building Control) to create a bespoke family home.

Front door opens into the hallway with doors to the living room, kitchen, a w.c and the dining room with a sliding door leading into the conservatory at the rear. Doors in the kitchen and conservatory open onto the garden with a patio, lawn, greenhouse, brick built storage/workshop and gated side access to the front driveway. On the first floor are 3 bedrooms the family bathroom.