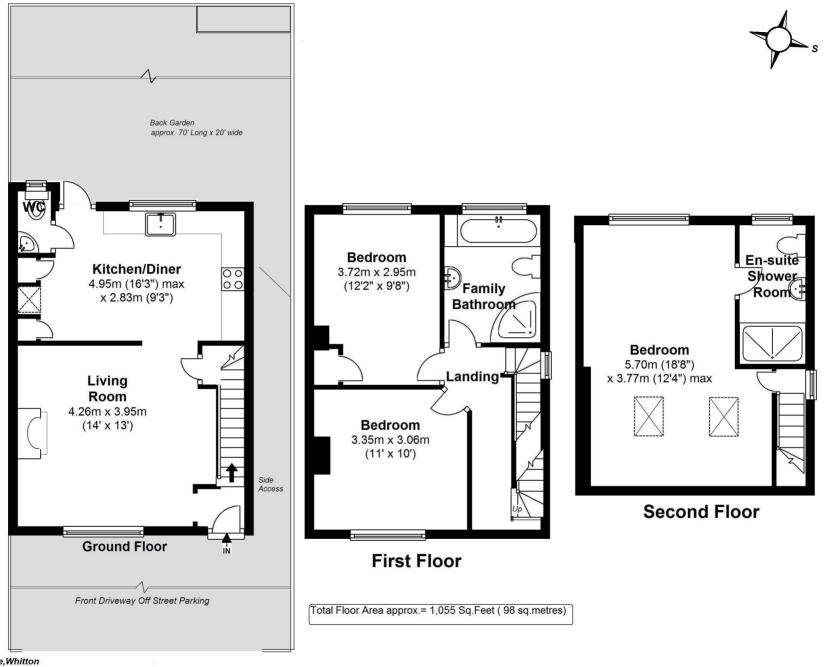

Loft converted and refurbished by the current owners to a high standard with quality fixtures, fittings and flooring, double glazed windows and tasteful neutral decor. Offering 1055 sq ft of light and airy well proportioned living space over 3 floors.

Entrance lobby leads into the spacious living room with access into the kitchen/dining room at the rear. This lovely room has fitted units, a dining area and doors to a w.c and storage. A door opens onto the garden with sun deck, lawn, summer house and gated side access to the front driveway parking. On the first floor are 2 double bedrooms and the family bathroom with stairs up to the master bedroom with an en-suite shower room and eaves storage.

## **EPC** Rating D

- End of Terrace Family Home
- 3 Double Bedrooms and 2 Bathrooms
- Driveway Parking for 2 Cars
- 70 Ft Rear Garden with Side Access
- Living Room and Separate Kitchen/Dining Room
- 1055 Sq Ft of Living Space over 3 Floors
- 0.6 Miles from Whitton Town Centre and Train Station