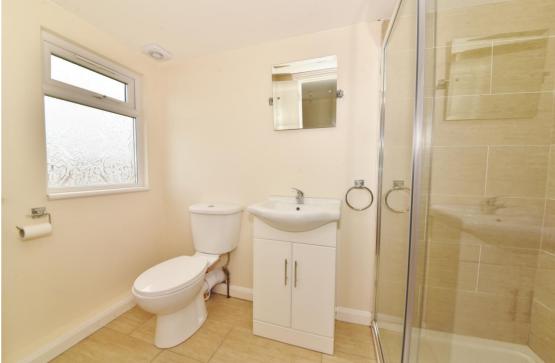

Entrance lobby leads into the spacious living room with access into the kitchen/dining room at the rear. This lovely room has fitted units, a dining area and doors to a w.c and storage. A door opens onto the garden with sun deck, lawn, summer house and gated side access to the front driveway parking. On the first floor are 2 double bedrooms and the family bathroom with stairs up to the master bedroom with an en-suite shower room and eaves storage.