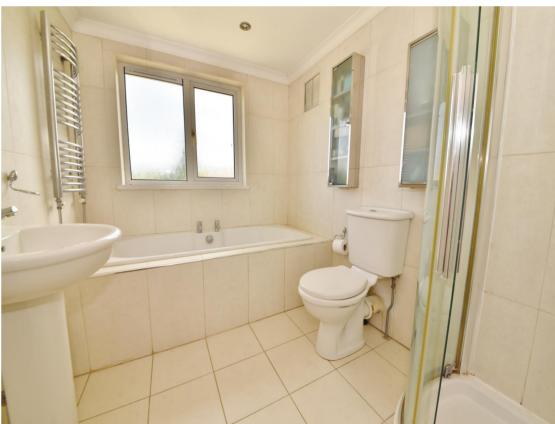

Entrance lobby leads into the spacious living room with access into the kitchen/dining room at the rear. This lovely room has fitted units, a dining area and doors to a w.c and storage. A door opens onto the garden with sun deck, lawn, summer house and gated side access to the front driveway parking. On the first floor are 2 double bedrooms and the family bathroom with stairs up to the master bedroom with an en-suite shower room and eaves storage.