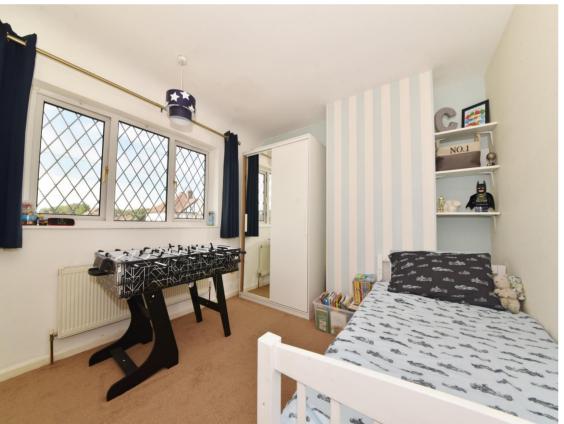

Entrance lobby leads into the spacious living room with access into the kitchen/dining room at the rear. This lovely room has fitted units, a dining area and doors to a w.c and storage. A door opens onto the garden with sun deck, lawn, summer house and gated side access to the front driveway parking. On the first floor are 2 double bedrooms and the family bathroom with stairs up to the master bedroom with an en-suite shower room and eaves storage.