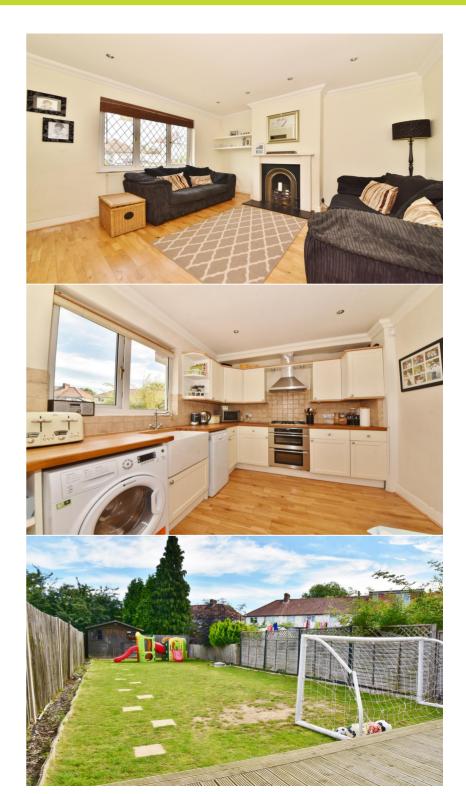

Entrance lobby leads into the spacious living room with access into the kitchen/dining room at the rear. This lovely room has fitted units, a dining area and doors to a w.c and storage. A door opens onto the garden with sun deck, lawn, summer house and gated side access to the front driveway parking. On the first floor are 2 double bedrooms and the family bathroom with stairs up to the master bedroom with an en-suite shower room and eaves storage.