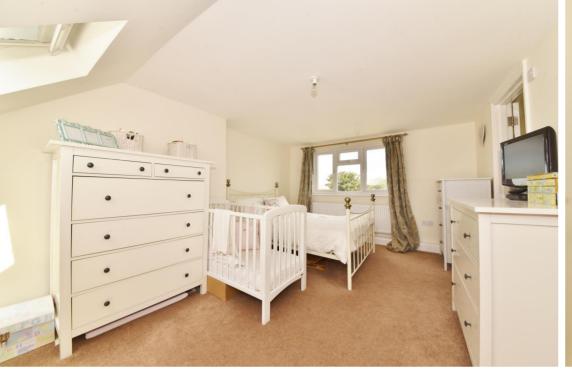

Entrance lobby leads into the spacious living room with access into the kitchen/dining room at the rear. This lovely room has fitted units, a dining area and doors to a w.c and storage. A door opens onto the garden with sun deck, lawn, summer house and gated side access to the front driveway parking. On the first floor are 2 double bedrooms and the family bathroom with stairs up to the master bedroom with an en-suite shower room and eaves storage.