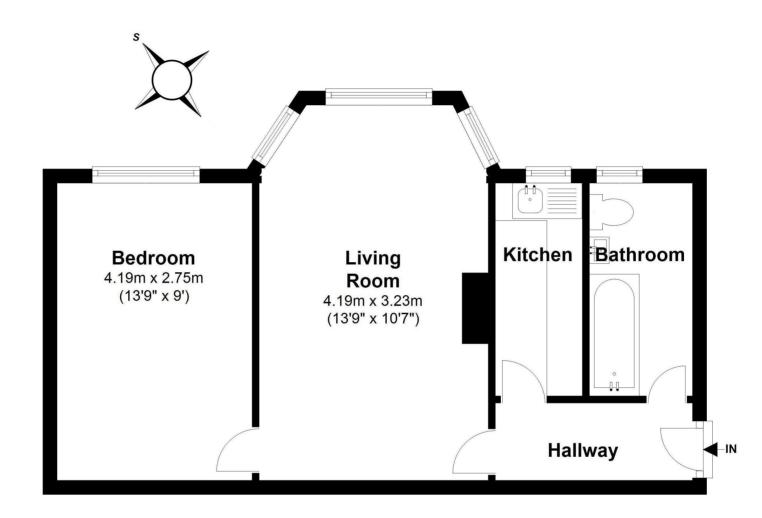

Entrance hallway with storage cupboards leads to the luxury bathroom, the fitted kitchen and into the spacious living room with a large bay window and a door into the double bedroom.

Located 0.5 miles from Twickenham town centre, Church Street shops and restaurants and the River Thames with towpath walks to Marble Hill Park and into Richmond.

Total Floor Area approx.=431 Sq.Feet (40 sq.metres)