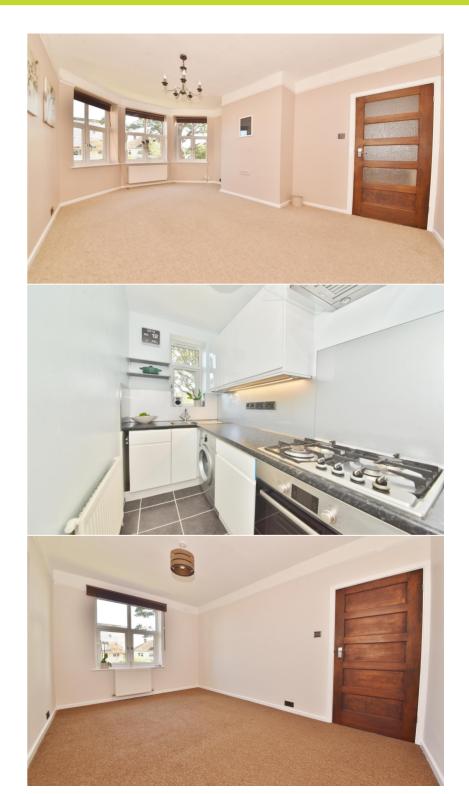

Entrance hallway with storage cupboards leads to the luxury bathroom, the fitted kitchen and into the spacious living room with a large bay window and a door into the double bedroom.

Located 0.5 miles from Twickenham town centre, Church Street shops and restaurants and the River Thames with towpath walks to Marble Hill Park and into Richmond.