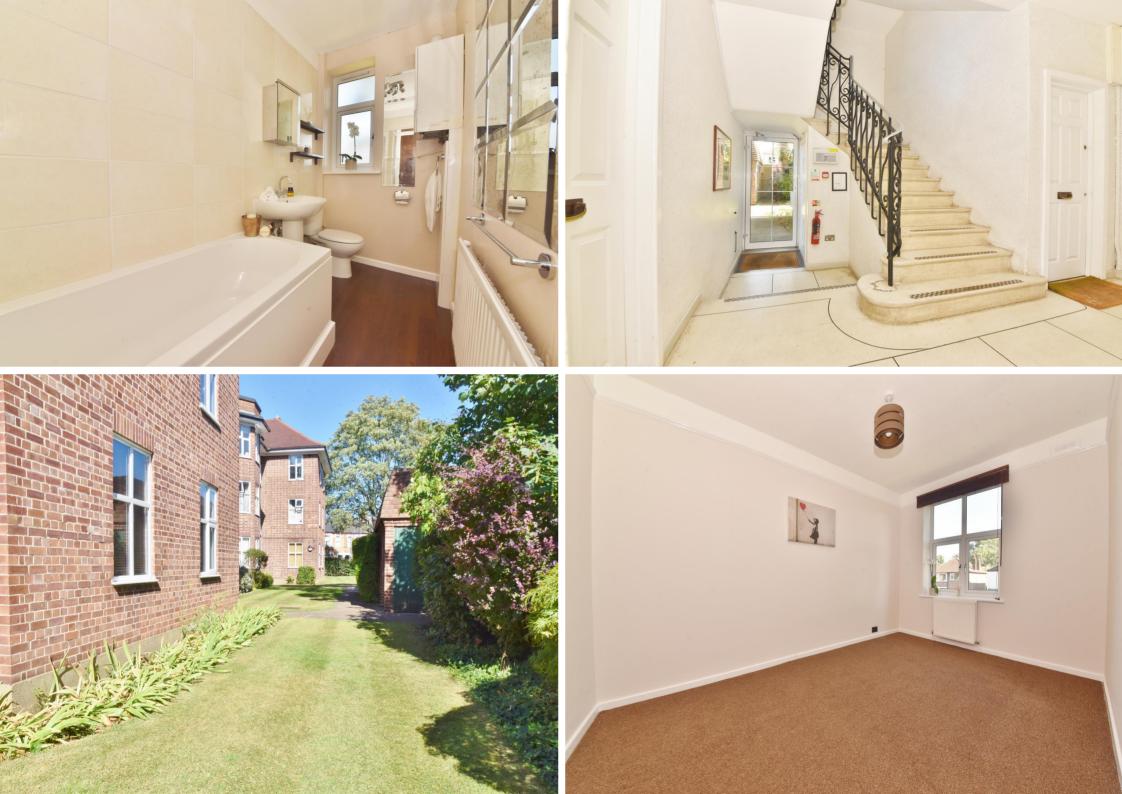

With vacant possession and no onward chain, this stylish light and airy apartment offers 431 sq ft of living space with a quiet southerly facing aspect overlooking the well presented gardens. Immaculately presented throughout with an attractive communal lobby, secure entry phone system, high specification fixtures, fittings and flooring, original doors, double glazed windows and modern neutral decor.

Entrance hallway with storage cupboards leads to the luxury bathroom, the fitted kitchen and into the spacious living room with a large bay window and a door into the double bedroom.

Located 0.5 miles from Twickenham town centre, Church Street shops and restaurants and the River Thames with towpath walks to Marble Hill Park and into Richmond.