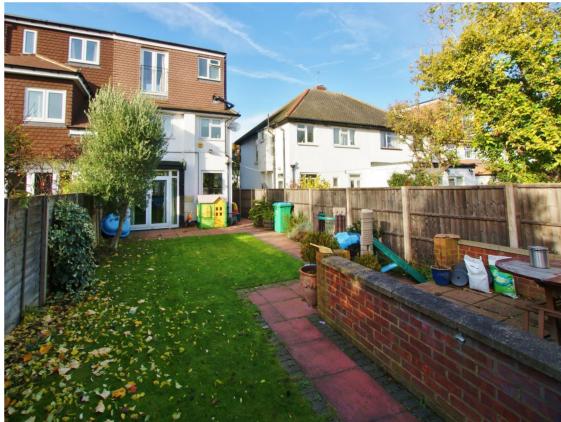

Entrance hallway leads into the bay fronted, dual aspect open plan living/dining room and into the fitted modern kitchen. Double doors at the rear open out onto the south east facing 70ft landscaped garden with a patio, lawn, summer house storage and gated side access. On the first floor are 3 bedrooms and the family bathroom with stairs up to the master bedroom with an en suite shower room, juliet balcony and built in storage.

Located within easy access of good Primary Schools and less than 1 mile from Waldegrave Girls School/Sixth Form.

EPC Rating D

- Semi Detached 4 Bedroom Family Home
- Driveway Parking and Gated Side Access
- South East Facing 70ft Garden with Summer House
- Potential to Extend to the Rear (stpp)
- 1220 Sq Ft of Living Space over3 Floors
- Popular Quiet Residential Location
- 0.4 Miles from the A316 into London