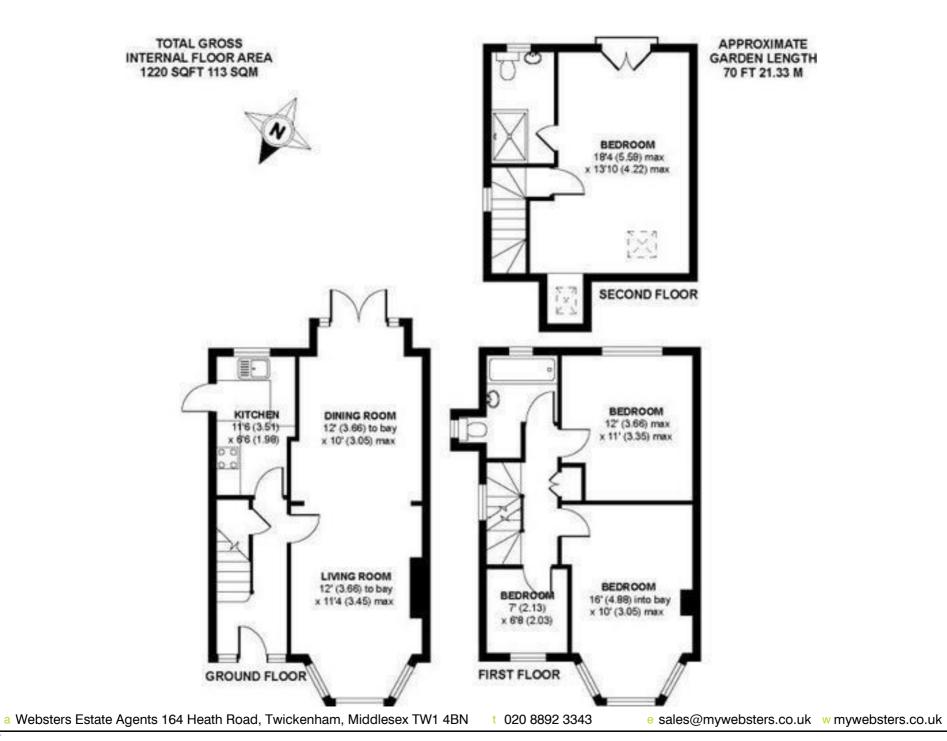

Loft converted to offer 1220 sq ft of well proportioned light and airy living space over 3 floors with potential to extend to the rear (subject to Planning Permission and Building Regulations). Tastefully presented with modern fixtures and fittings, double glazed windows and doors to the rear and pleasing neutral decor.

Entrance hallway leads into the bay fronted, dual aspect open plan living/dining room and into the fitted modern kitchen. Double doors at the rear open out onto the south east facing 70ft landscaped garden with a patio, lawn, summer house storage and gated side access. On the first floor are 3 bedrooms and the family bathroom with stairs up to the master bedroom with an en suite shower room, juliet balcony and built in storage.