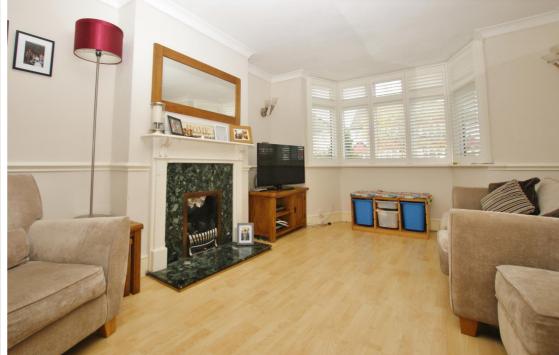

Entrance hallway leads into the bay fronted, dual aspect open plan living/dining room and into the fitted modern kitchen. Double doors at the rear open out onto the south east facing 70ft landscaped garden with a patio, lawn, summer house storage and gated side access. On the first floor are 3 bedrooms and the family bathroom with stairs up to the master bedroom with an en suite shower room, juliet balcony and built in storage.