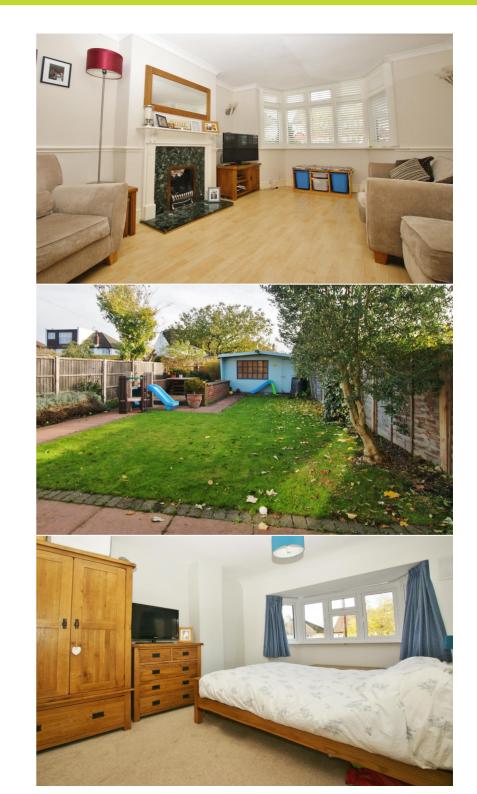

Entrance hallway leads into the bay fronted, dual aspect open plan living/dining room and into the fitted modern kitchen. Double doors at the rear open out onto the south east facing 70ft landscaped garden with a patio, lawn, summer house storage and gated side access. On the first floor are 3 bedrooms and the family bathroom with stairs up to the master bedroom with an en suite shower room, juliet balcony and built in storage.