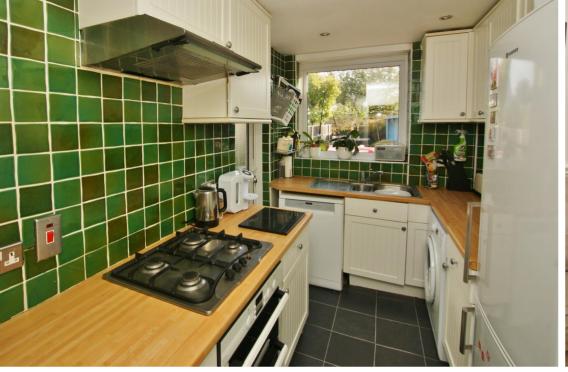

Entrance hallway leads into the bay fronted, dual aspect open plan living/dining room and into the fitted modern kitchen. Double doors at the rear open out onto the south east facing 70ft landscaped garden with a patio, lawn, summer house storage and gated side access. On the first floor are 3 bedrooms and the family bathroom with stairs up to the master bedroom with an en suite shower room, juliet balcony and built in storage.