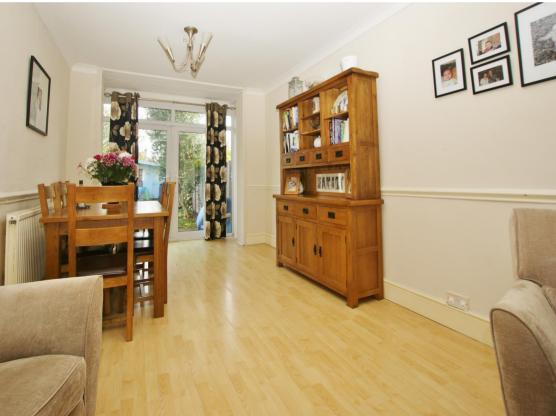

Entrance hallway leads into the bay fronted, dual aspect open plan living/dining room and into the fitted modern kitchen. Double doors at the rear open out onto the south east facing 70ft landscaped garden with a patio, lawn, summer house storage and gated side access. On the first floor are 3 bedrooms and the family bathroom with stairs up to the master bedroom with an en suite shower room, juliet balcony and built in storage.