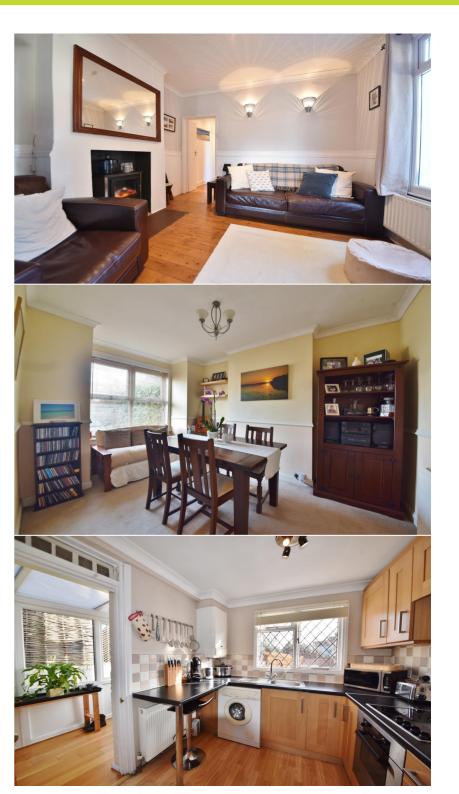

Tastefully presented and offering 657sq ft of well proportioned living space with modern fixtures, fittings and flooring, double glazed windows, a wood burning stove and pleasing neutral decor throughout

Entrance hallway leads to the 2 double bedrooms, the bathroom and into the living room with access to the fitted kitchen and conservatory at the side. A door opens onto the 56ft low maintenance garden with shed storage and gated rear access.