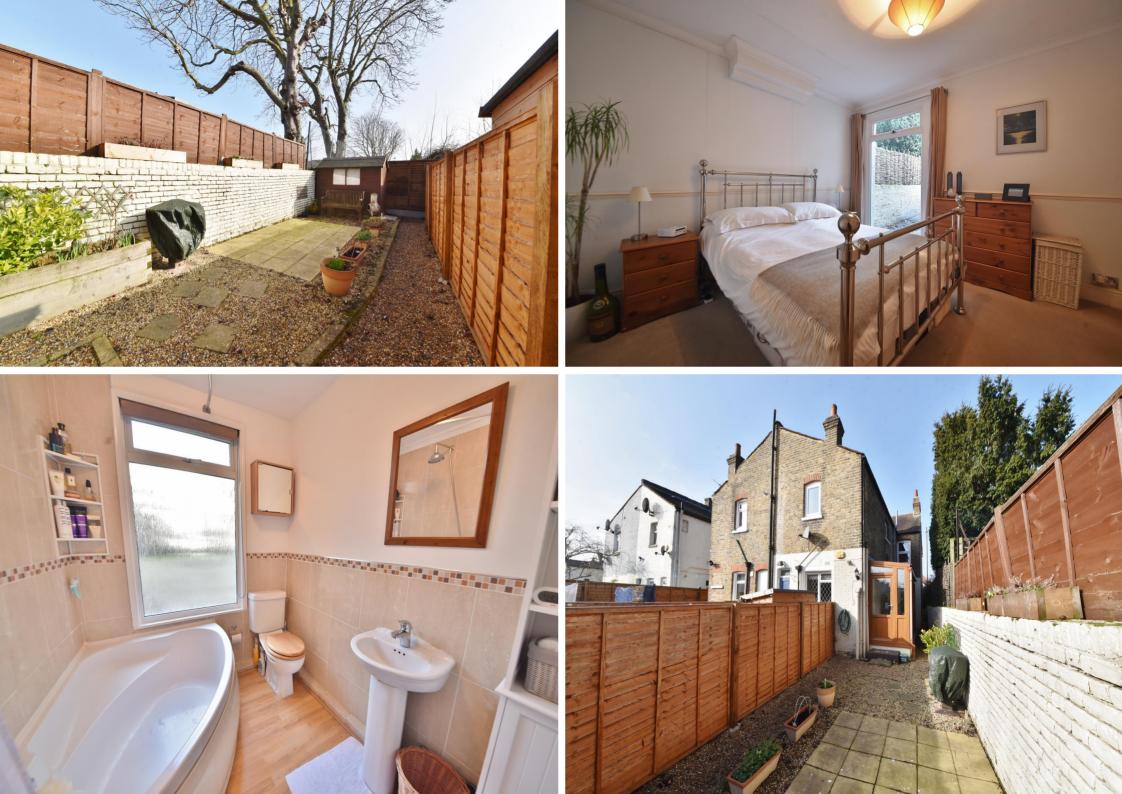

Entrance hallway leads to the 2 double bedrooms, the bathroom and into the living room with access to the fitted kitchen and conservatory at the side. A door opens onto the 56ft low maintenance garden with shed storage and gated rear access.