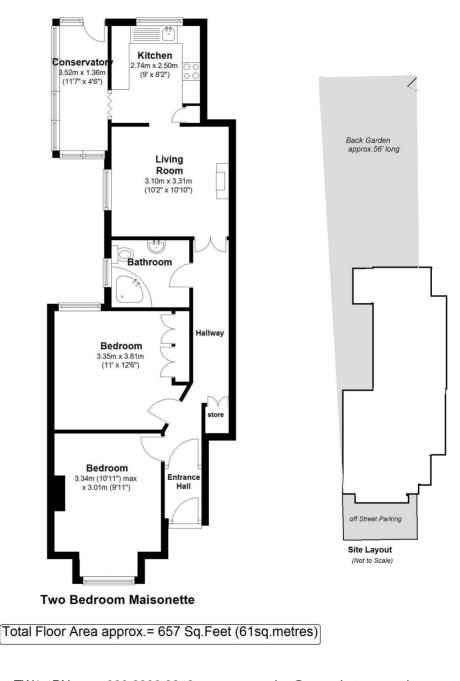

Entrance hallway leads to the 2 double bedrooms, the bathroom and into the living room with access to the fitted kitchen and conservatory at the side. A door opens onto the 56ft low maintenance garden with shed storage and gated rear access.