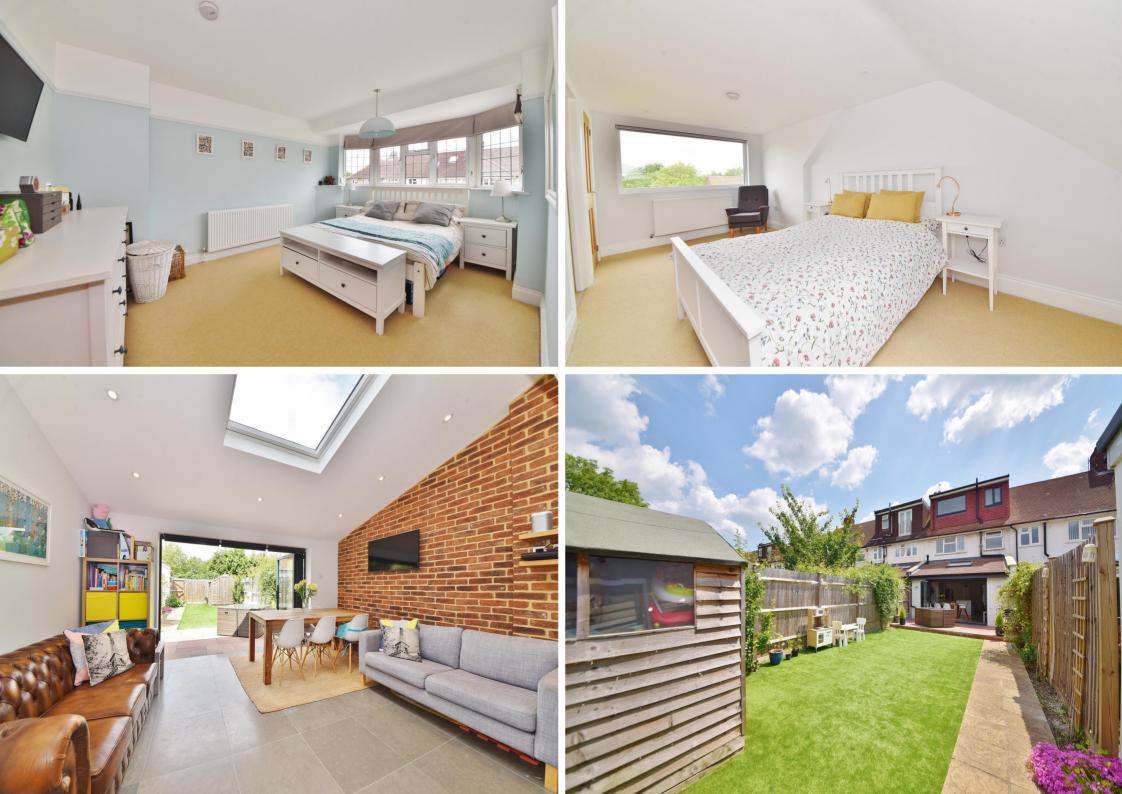

Porch opens into the hallway with doors to the bay fronted living room, storage and the open plan kitchen/family room at the rear. This light filled room has a stylish fully integrated kitchen with a breakfast bar, stone flooring, a feature brick wall and space for dining and seating. Full width folding doors open onto the garden with a patio, lawn and pathway leading to the shed and secure gated rear access. On the first floor are 3 bedrooms, the family bathroom and stairs up to bedroom 4 with an en-suite shower room, eaves storage and garden views.