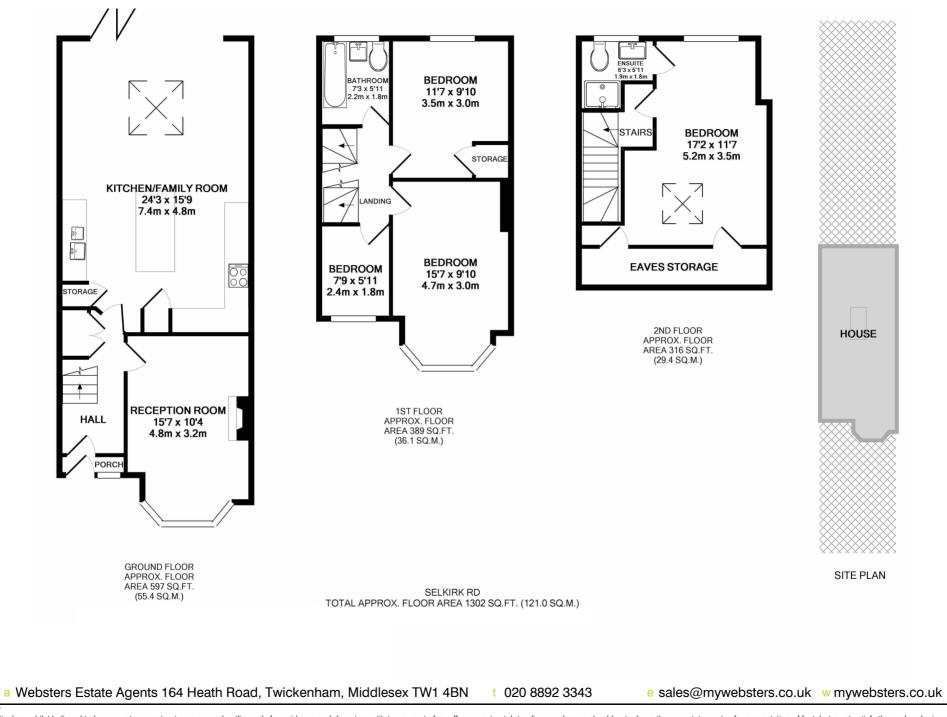

Extended, loft converted and refurbished to an impressive standard by the current owners to offer 1302 sq ft of well proportioned living space over 3 floors. Immaculately presented with high specification fixtures, fittings and floorings, double glazed windows and doors, energy efficient boiler, heating and lighting and neutral decor throughout.

Porch opens into the hallway with doors to the bay fronted living room, storage and the open plan kitchen/family room at the rear. This light filled room has a stylish fully integrated kitchen with a breakfast bar, stone flooring, a feature brick wall and space for dining and seating. Full width folding doors open onto the garden with a patio, lawn and pathway leading to the shed and secure gated rear access. On the first floor are 3 bedrooms, the family bathroom and stairs up to bedroom 4 with an en-suite shower room, eaves storage and garden views.