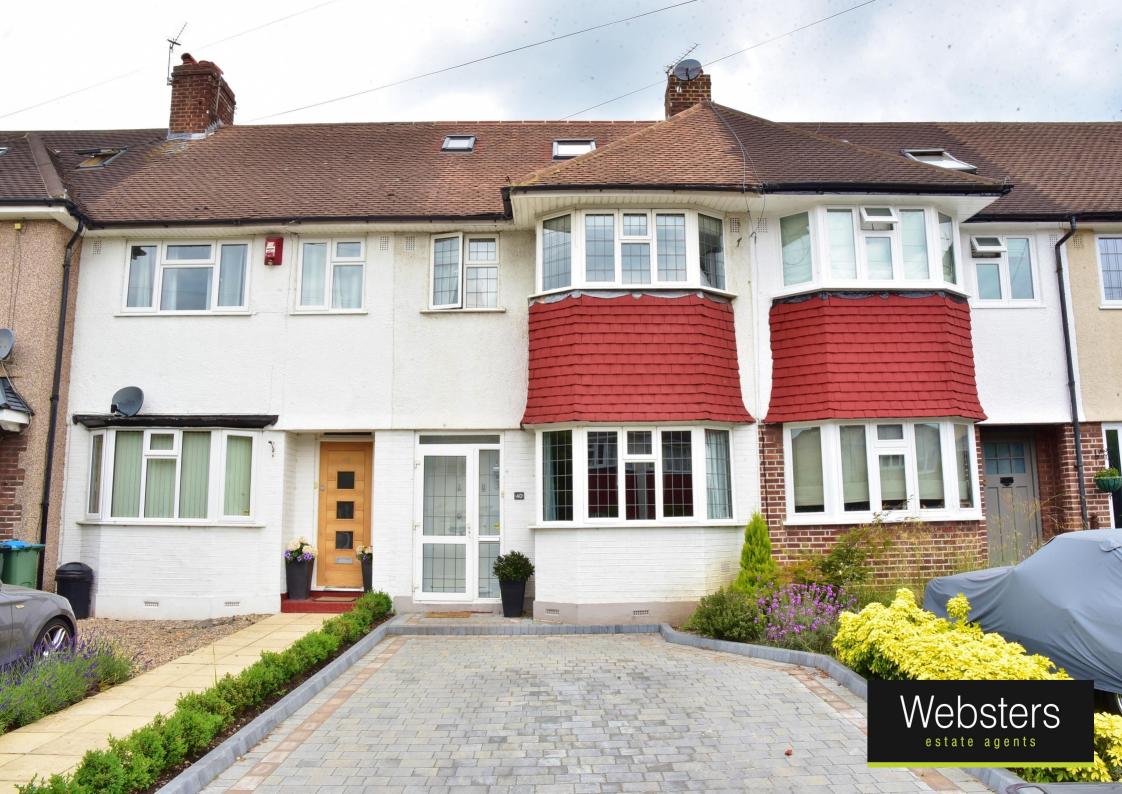

## Selkirk Road, Twickenham, TW2 6PX

Mid Terrace 4 bedroom family home in a popular residential location with driveway parking and a west facing garden. Situated 0.2 miles from Crane Park and less than 0.8 miles from Twickenham Green, Trafalgar Nursery/Primary, Archdeacon Primary, St James Primary and Waldegrave Girls School/Co-ed Sixth Form.

Extended, loft converted and refurbished to an impressive standard by the current owners to offer 1302 sq ft of well proportioned living space over 3 floors. Immaculately presented with high specification fixtures, fittings and floorings, double glazed windows and doors, energy efficient boiler, heating and lighting and neutral decor throughout.

Located 0.6 miles from Whitton Town Centre and mainline train station and just 0.3 miles from the A316 with direct access to the M3/M25 and into central London. EPC Rating C

- Mid Terrace Family Home
- 4 Bedrooms and 2 Bathrooms
- Extended and Loft Converted
- High Specification Throughout
- Driveway Parking
- 1302 Sq Ft of Living Space over 3 Floors
- Close to Numerous Popular Schools