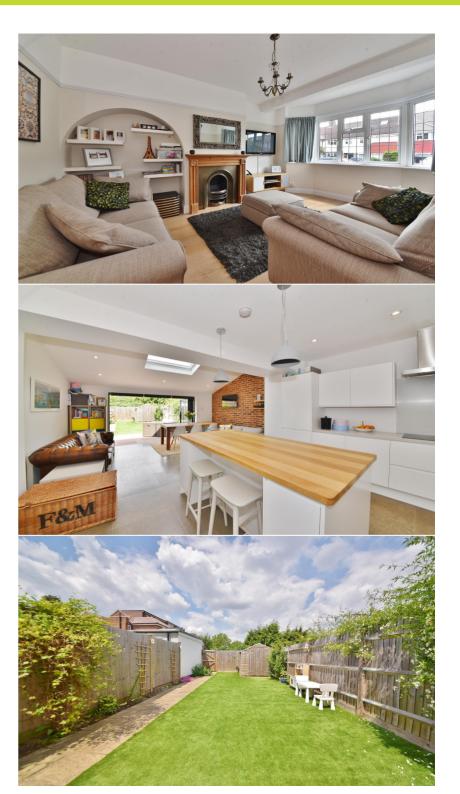

Porch opens into the hallway with doors to the bay fronted living room, storage and the open plan kitchen/family room at the rear. This light filled room has a stylish fully integrated kitchen with a breakfast bar, stone flooring, a feature brick wall and space for dining and seating. Full width folding doors open onto the garden with a patio, lawn and pathway leading to the shed and secure gated rear access. On the first floor are 3 bedrooms, the family bathroom and stairs up to bedroom 4 with an en-suite shower room, eaves storage and garden views.