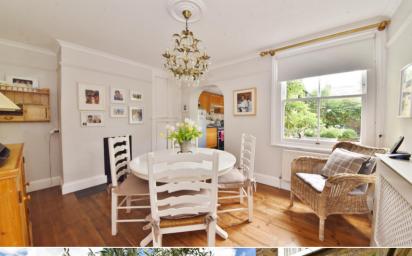

Available with no onward chain this lovely home offers 786 sq ft of well proportioned living space over 2 floors. Tastefully presented with modern fixtures and fittings, charming period features, some sash windows, stripped wood flooring and pleasing neutral decor throughout. Side entrance opens to the lobby with access into the bay fronted living room, the dining room and the fitted kitchen at the rear. Doors open to the shower room and the pretty paved courtyard garden with mature planting and shed storage. On the first floor are 2 double bedrooms, the master with an en-suite bathroom and a pull down hatch to loft storage in the hallway.