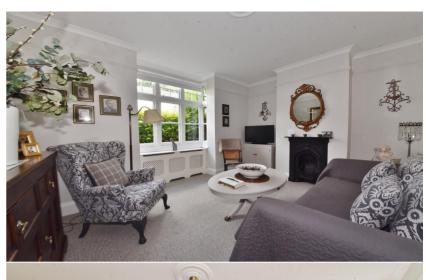

Available with no onward chain this lovely home offers 786 sq ft of well proportioned living space over 2 floors. Tastefully presented with modern fixtures and fittings, charming period features, some sash windows, stripped wood flooring and pleasing neutral decor throughout. Side entrance opens to the lobby with access into the bay fronted living room, the dining room and the fitted kitchen at the rear. Doors open to the shower room and the pretty paved courtyard garden with mature planting and shed storage. On the first floor are 2 double bedrooms, the master with an en-suite bathroom and a pull down hatch to loft storage in the hallway.