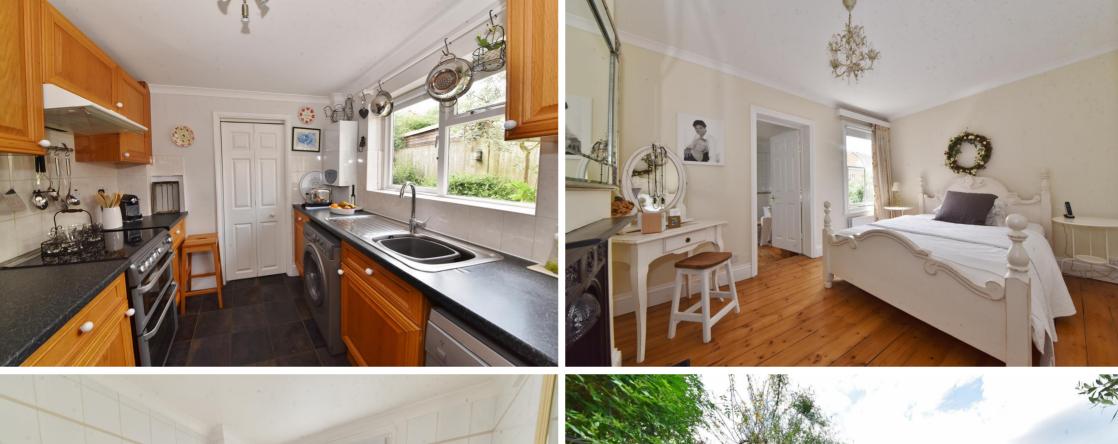

Available with no onward chain this lovely home offers 786 sq ft of well proportioned living space over 2 floors. Tastefully presented with modern fixtures and fittings, charming period features, some sash windows, stripped wood flooring and pleasing neutral decor throughout. Side entrance opens to the lobby with access into the bay fronted living room, the dining room and the fitted kitchen at the rear. Doors open to the shower room and the pretty paved courtyard garden with mature planting and shed storage. On the first floor are 2 double bedrooms, the master with an en-suite bathroom and a pull down hatch to loft storage in the hallway.