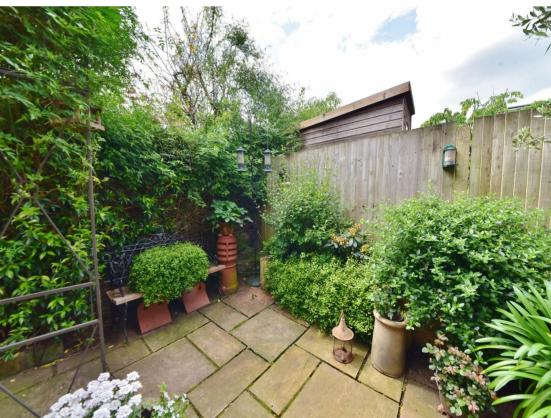

Available with no onward chain this lovely home offers 786 sq ft of well proportioned living space over 2 floors. Tastefully presented with modern fixtures and fittings, charming period features, some sash windows, stripped wood flooring and pleasing neutral decor throughout. Side entrance opens to the lobby with access into the bay fronted living room, the dining room and the fitted kitchen at the rear. Doors open to the shower room and the pretty paved courtyard garden with mature planting and shed storage. On the first floor are 2 double bedrooms, the master with an en-suite bathroom and a pull down hatch to loft storage in the hallway.

Located 0.6 miles from Strawberry Hill Village shops, train station and Twickenham town centre and less than 1 mile from Twickenham mainline train station. EPC Rating D

- End of Terrace Victorian Family Home
- 2 Double Bedrooms
- En-Suite Bathroom and Separate Shower Room
- No Onward Chain
- South West Facing Garden
- 786 Sq Ft of Living Space over 2 Floors
- Within 0.5 Miles of Popular Schools
- Quiet Cul-de-Sac Location