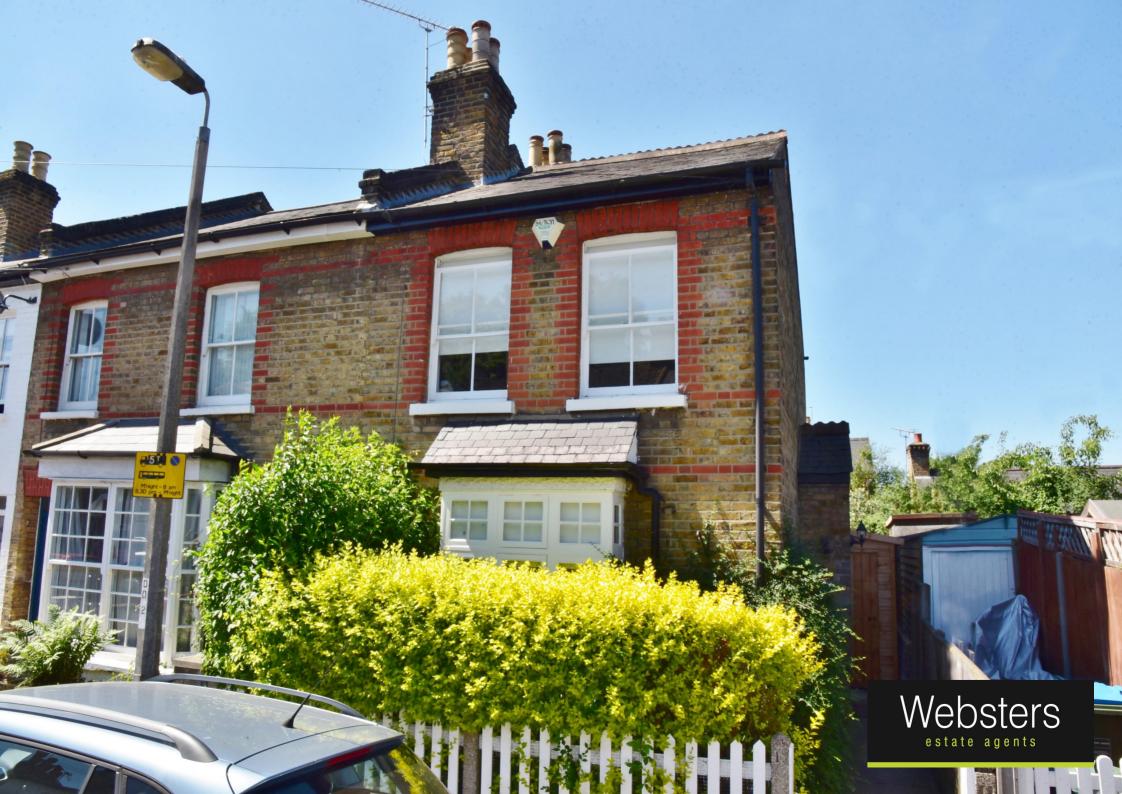

## Chestnut Road, Twickenham, TW2 5QZ

End of Terrace 2 double bedroom Victorian Cottage in a residential cul de sac location with a south west facing garden. Situated just 0.1 mile from Twickenham Green, local shops, bars and restaurants, only 0.3 miles from Archdeacon and Trafalgar Primary Schools and 0.5 miles from Waldegrave Girls School/Sixth Form.

Available with no onward chain this lovely home offers 786 sq ft of well proportioned living space over 2 floors. Tastefully presented with modern fixtures and fittings, charming period features, some sash windows, stripped wood flooring and pleasing neutral decor throughout. Side entrance opens to the lobby with access into the bay fronted living room, the dining room and the fitted kitchen at the rear. Doors open to the shower room and the pretty paved courtyard garden with mature planting and shed storage. On the first floor are 2 double bedrooms, the master with an en-suite bathroom and a pull down hatch to loft storage in the hallway.

Located 0.6 miles from Strawberry Hill Village shops, train station and Twickenham town centre and less than 1 mile from Twickenham mainline train station. EPC Rating D

- End of Terrace Victorian Family Home
- 2 Double Bedrooms
- En-Suite Bathroom and Separate Shower Room
- No Onward Chain
- South West Facing Garden
- 786 Sq Ft of Living Space over 2 Floors
- Within 0.5 Miles of Popular Schools
- Quiet Cul-de-Sac Location