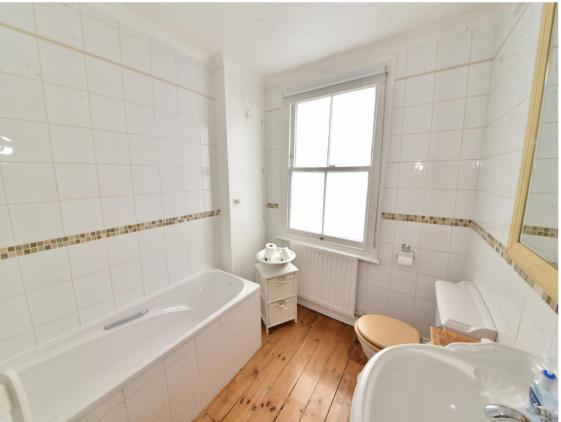

Available with no onward chain this lovely home offers 786 sq ft of well proportioned living space over 2 floors. Tastefully presented with modern fixtures and fittings, charming period features, some sash windows, stripped wood flooring and pleasing neutral decor throughout. Side entrance opens to the lobby with access into the bay fronted living room, the dining room and the fitted kitchen at the rear. Doors open to the shower room and the pretty paved courtyard garden with mature planting and shed storage. On the first floor are 2 double bedrooms, the master with an en-suite bathroom and a pull down hatch to loft storage in the hallway.