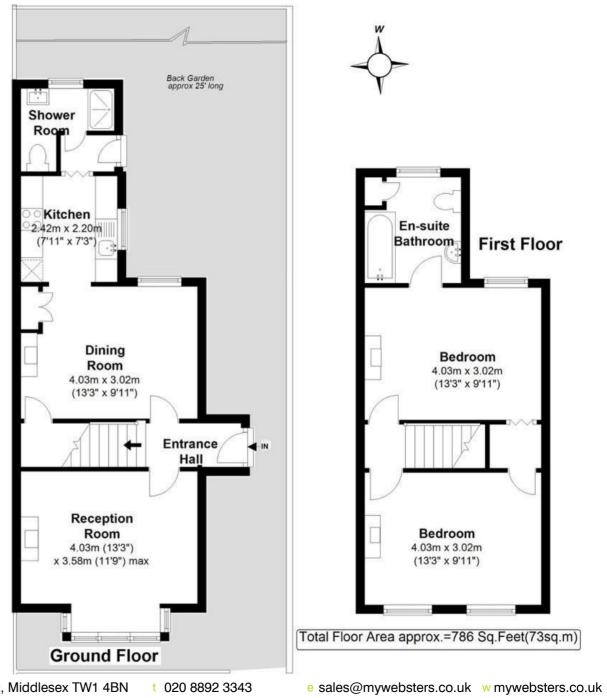

## Chestnut Road, Twickenham, TW2 5QZ

End of Terrace 2 double bedroom Victorian Cottage in a residential cul de sac location with a south west facing garden. Situated just 0.1 mile from Twickenham Green, local shops, bars and restaurants, only 0.3 miles from Archdeacon and Trafalgar Primary Schools and 0.5 miles from Waldegrave Girls School/Sixth Form.

Available with no onward chain this lovely home offers 786 sq ft of well proportioned living space over 2 floors. Tastefully presented with modern fixtures and fittings, charming period features, some sash windows, stripped wood flooring and pleasing neutral decor throughout. Side entrance opens to the lobby with access into the bay fronted living room, the dining room and the fitted kitchen at the rear. Doors open to the shower room and the pretty paved courtyard garden with mature planting and shed storage. On the first floor are 2 double bedrooms, the master with an en-suite bathroom and a pull down hatch to loft storage in the hallway.

Located 0.6 miles from Strawberry Hill Village shops, train station and Twickenham town centre and less than 1 mile from Twickenham mainline train station. EPC Rating D

- End of Terrace Victorian Family Home
- 2 Double Bedrooms
- En-Suite Bathroom and Separate Shower Room
- No Onward Chain
- South West Facing Garden
- 786 Sq Ft of Living Space over 2 Floors
- Within 0.5 Miles of Popular Schools
- Quiet Cul-de-Sac Location