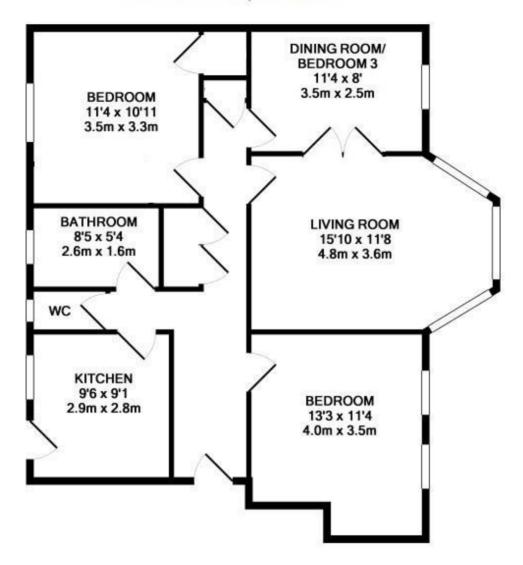

Entrance hallway leads to built in storage, 2 double bedrooms, the bathroom, separate w.c, the stylish fitted kitchen with a balcony and the bay fronted living room with double doors into the dining room/bedroom 3.

## Lebanon Court, TW1 3DA

TOTAL APPROX FLOOR AREA 807 sq ft (75 sq m)

a Websters Estate Agents 164 Heath Road, Twickenham, Middlesex TW1 4BN

t 020 8892 3343

e sales@mywebsters.co.uk w mywebsters.co.uk

Disclaimer