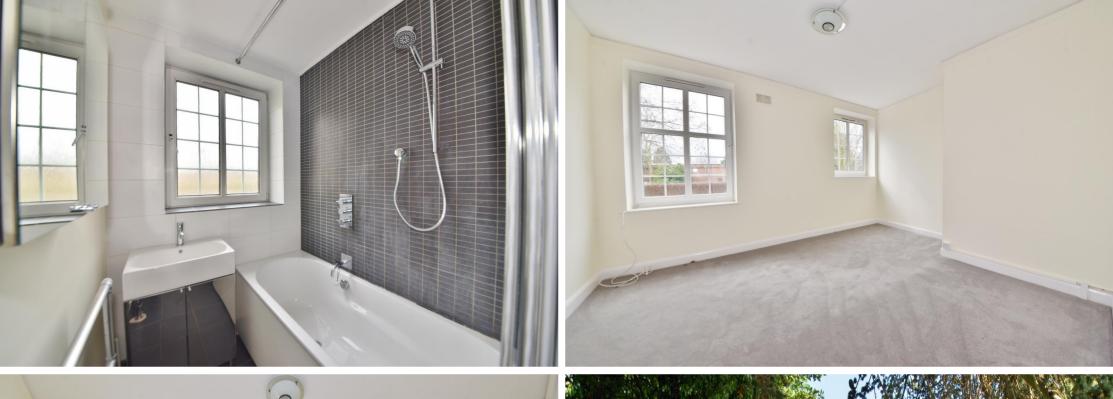

Entrance hallway leads to built in storage, 2 double bedrooms, the bathroom, separate w.c, the stylish fitted kitchen with a balcony and the bay fronted living room with double doors into the dining room/bedroom 3.