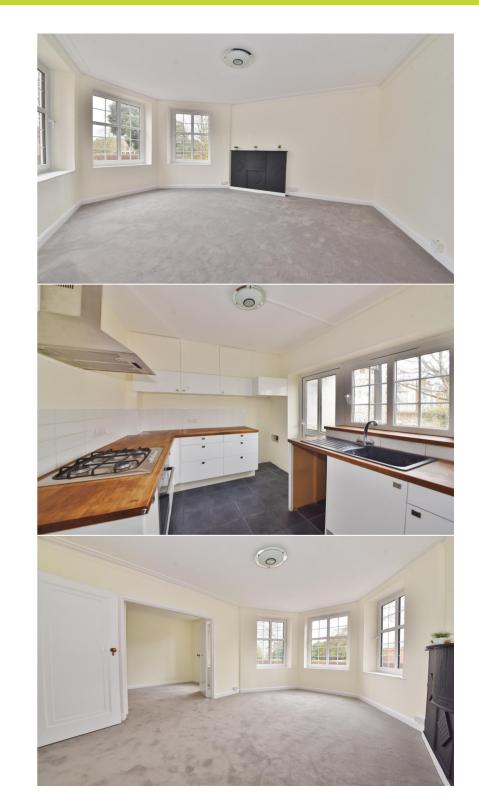

Entrance hallway leads to built in storage, 2 double bedrooms, the bathroom, separate w.c, the stylish fitted kitchen with a balcony and the bay fronted living room with double doors into the dining room/bedroom 3.